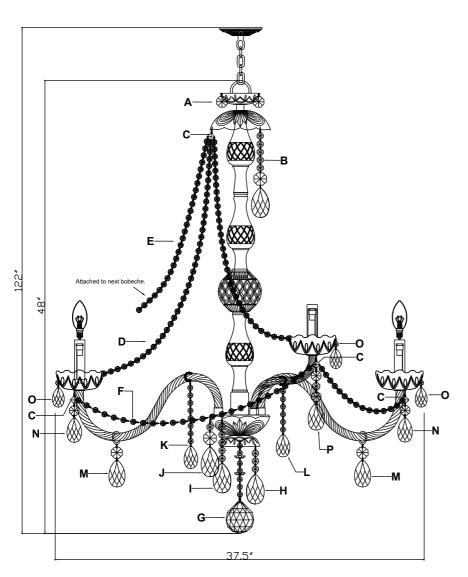

# Crystal Sets

A. 4 Sets. (1)24mm

B. 6 Sets. (5)14mm + (1)30mm + AS9-3"

C. 18 Sets. (1)Square
D. 6 Sets. (32)14mm
E. 12 Sets. (23)14mm
F. 12 Sets. (20)14mm

G. 1 Piece. (7)14mm + (2)Rosette + (1)60mm ball

H. 4 Sets. (3)14mm + AS9-3" I. 4 Sets. (5)14mm + AS9-3"

J. 4 Sets. (1)14mm + (1)28mm + AS9-3" K. 6 Sets. (1)Ring of beads + (6)14mm + AS9-3"

L. 6 Sets. (1)Ring of beads + (8)14mm + (1)30mm + AS9-4"

M. 6 Sets. (1)Ring of beads + (1)30mm + AS9-4"

N. 6 Sets. (1)28mm + AS9-3.5" O. 60 Sets. (1)14mm + AS9-2"

P. 6 Sets. (2)28mm + (1)24mm + AS9-4"