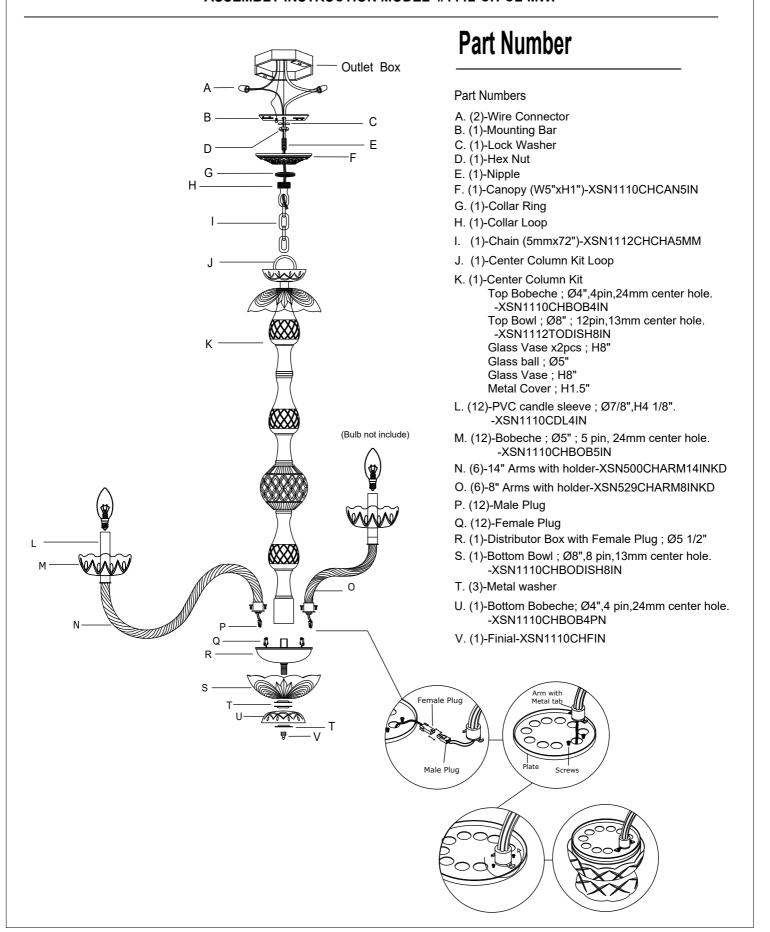

# ASSEMBLY INSTRUCTION MODEL #1112-CH-CL-MWP

#### **HOW TO INSTALL:**

Place the fixture parts on a soft cloth-covered platform before installation of fixture.

1. To install the 8" & 14"arms, slightly loosen each screw on the metal plate.

Pull a female plug through a hole in the upper metal plate.

Connect the male plug at the end of the arms with the female plug that was just pulled. Push the end of the arm with the metal tab through the hole until stopped by the metal tab (this should also push the wires and plugs back inside the metal plate).

Twist the metal tab counter-clock wise until both inserts lock onto the loose screws.

Tighten the screw securing the arm in place. Repeat for all arms.

- Place the bottom bowl, 2 metal washers, bottom bobeche, metal washer in that order, over the distributor box.
   Secure with the finial.
- 4. Attach the mounting bar onto the outlet box.
- 5. Decide the desired hanging height and adjust the chain to the correct length.
- 6. Raise the fixture up and do the wire connection. Attach the canopy over the mounting bar and secure with collar ring.
- 7. Dress the crystals as illustrated.