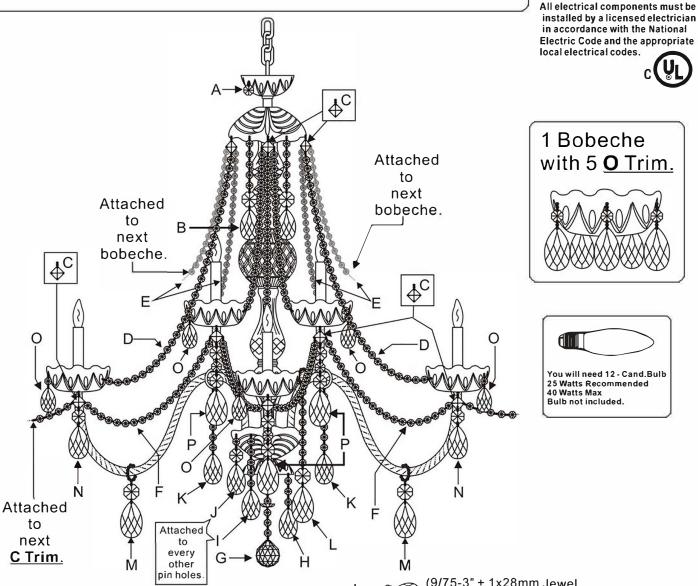

## MODEL#:1112 ASSEMBLY AND DRESSING INSTRUCTIONS

A= de Jewel-24mm \*4pcs

B= ◆◆◆◆◆

(9/75-3" + 5 Jewels + 1x30 mm Jewel) \*6pcs

C= Square \* 18pcs

D= ••••• (32 Jewels Strand) \*6pcs

E= ••••• (23Jewels Strand) \* 12pcs

F= ••••• (20 Jewels Strand) \* 12pcs

7-12mm Ball

(1x60mm Ball + 7-12mm Ball + 2 Rosettes) \* 1pc

H = 400 (9/75-3" + 3 Jewels) \*4 pcs

|= (9/75-3" + 5 Jewels) \*4 pcs

J= (9/75-3" + 1x28mm Jewel + 1x14mm Jewel) \*4pcs

(9/75-3" + 6 Jewels + 1 Ring) \*6 pcs

L= **O** 

(3.5" + 1x30mm Jewel + 8 Jewels

+ 1 Ring Bead) \*6pcs

M= 0 (3.5" + 1x30mm Jewel + 1 Ring Bead) \*6pcs

N = (9/87-3.5" + 1x28mm Jewels) \*6pcs

O = 400 (9/50-2") \*60pcs

P = 3.5" + 2x28 mm Jewels + 1x24 mm Jewel) \*6 pcs