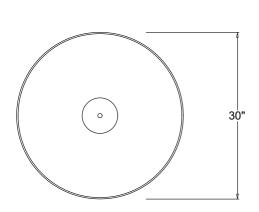

C.(3)Rod;Ø0.87"x12"H-XSN2030AGROD12IN

D.(1)Rod;Ø0.87"x3"H-XSN2030AGROD3IN

E.(1)Decorative nut

F.(1)Top metal cap-XSN2030AGCAPUP

G.(1)Top threaded pipe;H13.2"

H.(1)Top half acrylic ball ; Ø29 5/8" -XSN2030TOPLUC30IN

I.(1)Light cluster

Coupling x2

Distributor box

Socket x4

J.(3)Screws

K.(1)Metal band-XSN2030AGRING30IN

L.(1)Bottom threaded pipe:H14.2"

M.(1)Bottom half acrylic ball; Ø29 5/8" -XSN2030BOTLUC30IN