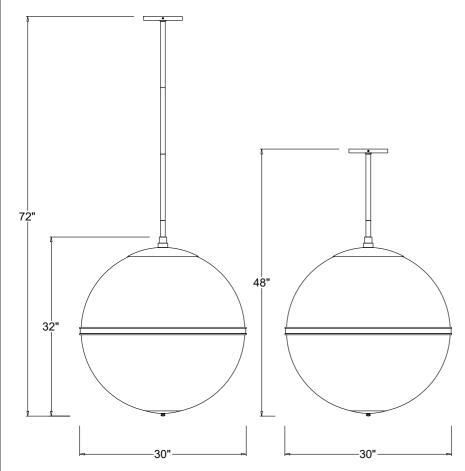

#### How to Install

- 1.Screw the top threaded pipe onto the top of the light cluster.
- 2.Pass the top threaded pipe through the hole on the top half of the acrylic ball then place the top metal cap over it and secure with the decorative nut.
- 3.Screw the bottom threaded pipe onto the bottom of the light cluster.
- 4.Place the bottom half of the acrylic over the bottom threaded pipe and insert it onto the slot of metal band.
- 5. Secure the bottom half of the acrylic ball with the bottom cap and finial.
- 6.Thread the 12" rod(the only one with a threaded nut welded onto one end)onto the canopy.
- 7.If needed continue to add more 12" stems.
- 8. Finally thread the 3" stem.

C.(3)Rod;Ø0.87"x12"H-XSN2030AGROD12IN

D.(1)Rod;Ø0.87"x3"H-XSN2030AGROD3IN

E.(1)Decorative nut

F.(1)Top metal cap-XSN2030AGCAPUP

G.(1)Top threaded pipe;H13.2"

H.(1)Top half acrylic ball ; Ø29 5/8" -XSN2030TOPLUC30IN

I.(1)Light cluster

Coupling x2

Distributor box

Socket x4

J.(3)Screws

K.(1)Metal band-XSN2030AGRING30IN

L.(1)Bottom threaded pipe:H14.2"

M.(1)Bottom half acrylic ball; Ø29 5/8" -XSN2030BOTLUC30IN

N.(1)Bottom metal cap-XSN2030AGCAPLOW

O.(1)Finial

P.(2)Plastic gasket

Q.(1)Iron sheet