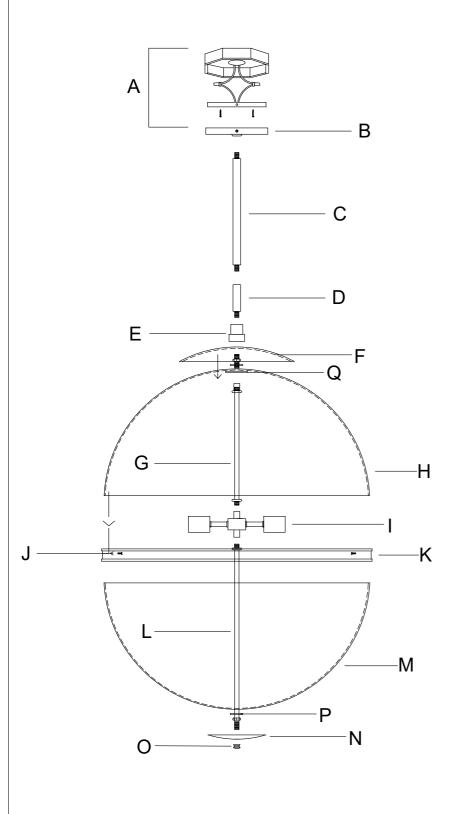

# **Part Number**

### **Part Numbers**

A.Mounting Hardware

Wire Connector x3.

Mounting screw x4.

Screws x4.

Mounting plate x1.

Green ground screw x1.

B.(1)Canopy (W7"xL7"xH0.55")-XSN2016AGCAN7IN

C.(3)Rod;Ø0.87"x12"H-XSN2030AGROD12IN

D.(1)Rod;Ø0.87"x3"H-XSN2030AGROD3IN

E.(1)Decorative nut

F.(1)Top metal cap-XSN2030AGCAPUP

G.(1)Top threaded pipe;H13.2"

H.(1)Top half acrylic ball ; Ø29 5/8" -XSN2030TOPLUC30IN

I.(1)Light cluster

Coupling x2

Distributor box

Socket x4

J.(3)Screws

K.(1)Metal band-XSN2030AGRING30IN

L.(1)Bottom threaded pipe:H14.2"

M.(1)Bottom half acrylic ball; Ø29 5/8" -XSN2030BOTLUC30IN

N.(1)Bottom metal cap-XSN2030AGCAPLOW

O.(1)Finial

P.(2)Plastic gasket

Q.(1)Iron sheet