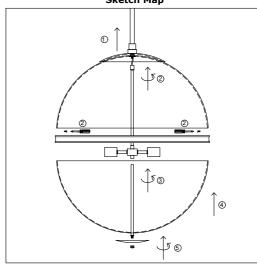

#### Sketch Map

WARNING: This product can expose you to Lead, which is known to the State of California to cause cancer and/or birth defects or reproductive harm. For more information go to www.p65warnings.ca.gov

#### How to Install

- 1.Screw the top threaded pipe onto the top of the light cluster.
- 2.Pass the top threaded pipe through the hole on the top half of the acrylic ball then place the top metal cap over it and secure with the decorative nut.
- 3.Screw the bottom threaded pipe onto the bottom of the light cluster.
- 4.Place the bottom half of the acrylic over the bottom threaded pipe and insert it onto the slot of metal band.
- 5. Secure the bottom half of the acrylic ball with the bottom cap and finial.
- 6.Thread the 12" rod(the only one with a threaded nut welded onto one end)onto the canopy.
- 7.If needed continue to add more 12" stems.
- 8. Finally thread the 3" stem.