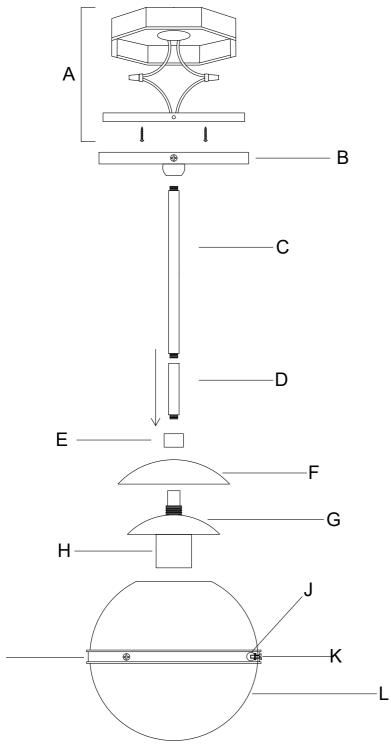

# **Part Number**

### **Part Numbers**

A.Mounting Hardware
Wire Connector x3.
Mounting screw x4.
Screws x4.
Mounting plate x1.
Green ground screw x1.

B.(1)Canopy (W7"xL7"xH0.55")-XSN2016AGCAN7IN

C.(3)-Rod; Ø0.5"x12"H-XSN2107AGROD12IN

D.(1)-Rod; Ø0.5"x3"H-XSN2107AGROD3IN

E.(1)-Decorative nut

F.(1)-Upper metal cap-XSN2107AGCAPUP

G.(1)-Lower metal cap-XSN2107AGCAPLOW

H.(1)-Socket

I.(1)-Metal band-XSN2107AGRING8IN

J.(3)-Ball nut

K.(3)-Screws

L.(1)-Glass shade; Ø8"-XSN2107GLA8IN