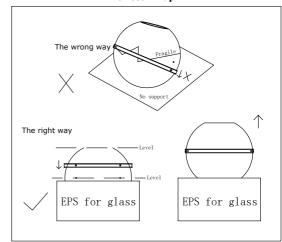

### How to handle the glass

The glass hole is fragile, please assemble according to the special instructions:

1.Take off the glass from package,remove the polybag and place it horizontally on the EPS for metal ring assembly.