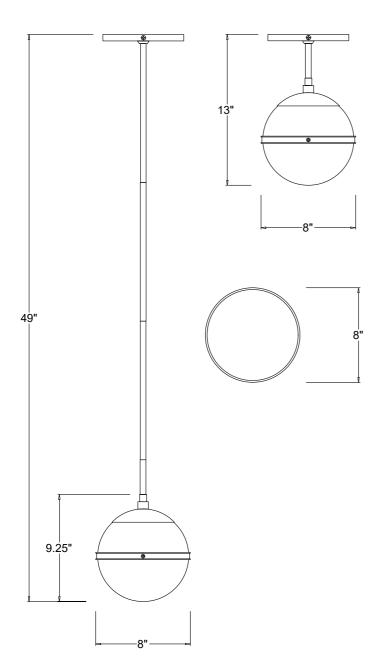

### **Part Numbers**

A.Mounting Hardware
Wire Connector x3.
Mounting screw x4.
Screws x4.
Mounting plate x1.
Green ground screw x1.

B.(1)Canopy (W7"xL7"xH0.55")-XSN2016AGCAN7IN

C.(3)-Rod; Ø0.5"x12"H-XSN2107AGROD12IN

D.(1)-Rod; Ø0.5"x3"H-XSN2107AGROD3IN

E.(1)-Decorative nut

F.(1)-Upper metal cap-XSN2107AGCAPUP

G.(1)-Lower metal cap-XSN2107AGCAPLOW

H.(1)-Socket

I.(1)-Metal band-XSN2107AGRING8IN

J.(3)-Ball nut

K.(3)-Screws

L.(1)-Glass shade; Ø8"-XSN2107GLA8IN