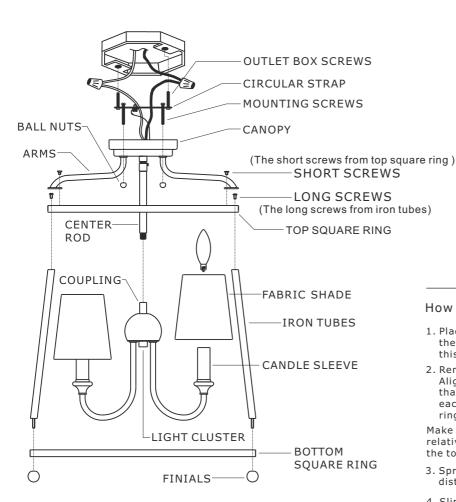

### How to install

- Place the threaded end of a iron tube into a hole on the bottom square ring. Secure with a finial. Repeat this for the other iron tubes.
- 2. Remove the long screw from each of the iron tubes. Align the holes on the top square ring with the holes that the long screws were removed from. Tighten each screw into the holes to secure the top square ring and the (4) iron tubes together.

Make sure that the iron tubes are assembled straight relative to the top and bottom ring before tightening the top screws and the bottom finials.

- 3. Spread the arms so that the arms are at equal distance from each other.
- Slip the center rod assembly along wire and thread into the coupling located on the top of the light cluster.
- 5. Remove the short screw from each of the holes on the top square ring. Align the holes on the tabs of the arm assembly with the holes on the top square ring and secure together using the short screws that were removed.
- 6. Install the mounting screws into the matching holes in the mounting plate. Secure the mounting plate to outlet box with the outlet box screws.
- Raise canopy allowing the mounting screws to protrude through the holes in the canopy, and secure with the ball nut.
- 8. Install the fabric shade onto the candle sleeve.
- 9. Install the bulbs (not included) into the socket.