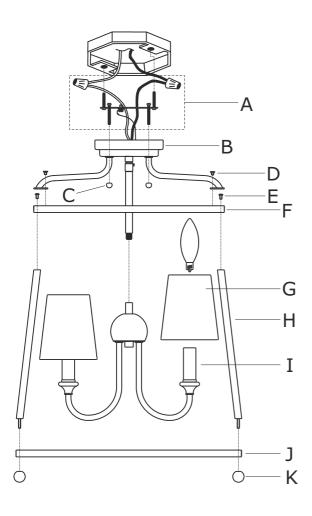

# Part Numbers

- A. (1)-Mounting hardware
- B. (1)-Canopy W4-3/4"xW4-3/4"xH1-1/8"
- C. (2)-Ball nut #XRF2243PNBANUT
- D. (8)-Short screw
- E. (4)-Long screw
- F. (1)-Top square ring W13-1/4"xW13-1/4"xH1/2" #XRF2243PNTOPRING
- G. (4)-Fabric shade W4"xH4-1/2" #XRF2243SHA4.5IN
- H. (4)-Iron tube L10-1/2"xH1/2" #XRF2243PNIRT
- I(A). (4)-Candle sleeve-PN W7/8"xL2-3/8" #XRF2243PNCDL2.375IN
- I(B). (4)-Candle sleeve-WH W7/8"xL2-3/8" #XRF2243WHCDL2.375IN
- J. (1)-Bottom square ring W15-3/4"xW15-3/4"xH1/2" #XRF2243PNBOTRING
- K. (4)-Finial #XRF2243PNFIN