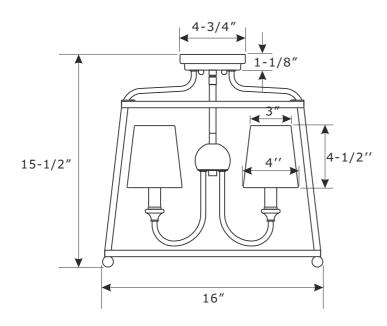

# Part Numbers

- A. (1)-Mounting hardware
- B. (1)-Canopy W4-3/4"xW4-3/4"xH1-1/8"
- C. (2)-Ball nut #XRF2243PNBANUT
- D. (8)-Short screw
- E. (4)-Long screw
- F. (1)-Top square ring W13-1/4"xW13-1/4"xH1/2" #XRF2243PNTOPRING
- G. (4)-Fabric shade W4"xH4-1/2" #XRF2243SHA4.5IN
- H. (4)-Iron tube L10-1/2"xH1/2" #XRF2243PNIRT
- I(A). (4)-Candle sleeve-PN W7/8"xL2-3/8" #XRF2243PNCDL2.375IN
- I(B). (4)-Candle sleeve-WH W7/8"xL2-3/8" #XRF2243WHCDL2.375IN
- J. (1)-Bottom square ring W15-3/4"xW15-3/4"xH1/2" #XRF2243PNBOTRING
- K. (4)-Finial #XRF2243PNFIN