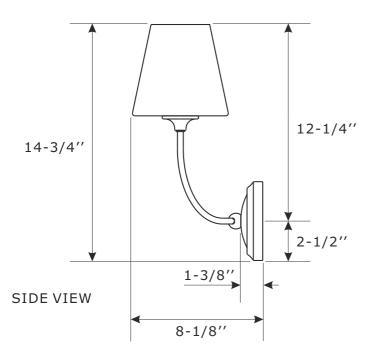

## Part Numbers

- A. (1)-Mounting hardware
- B. (1)-Mounting plate
- C. (1)-Backplate W4-7/8"xH1-3/4" #XRF2441BFBKP4.875IN
- D. (2)-Screw
- E. (2)-Socket
- F. (2)-Glass shade W6"xH5-7/8" #XRF2441SHA6IN