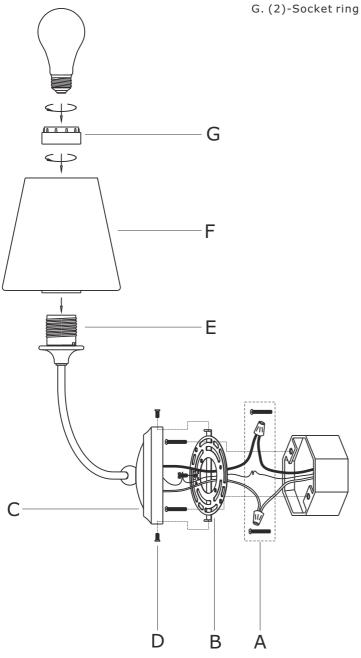

#### How to install

- 1.Install the mounting plate to the outlet box using two outlet box screws.
- 2.Install backplate onto the mounting plate, and secure with the screws.
- 3.Install the glass shade over the socket, and secure with the socket ring.
- 4.Install the bulb(not included) into the socket.

## Part Numbers

- A. (1)-Mounting hardware
- B. (1)-Mounting plate
- C. (1)-Backplate W4-7/8"xH1-3/4" #XRF2441BFBKP4.875IN
- D. (2)-Screw
- E. (2)-Socket
- F. (2)-Glass shade W6"xH5-7/8" #XRF2441SHA6IN