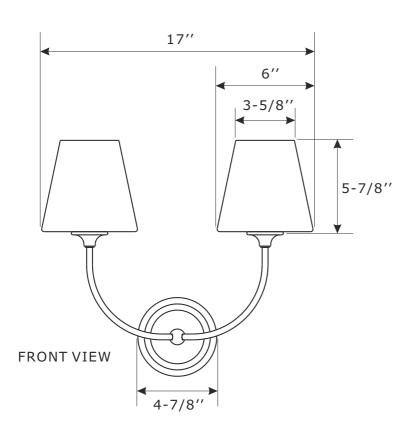

## Part Numbers

- A. (1)-Mounting hardware
- B. (1)-Mounting plate
- C. (1)-Backplate W4-7/8"xH1-3/4" #XRF2441BFBKP4.875IN
- D. (2)-Screw
- E. (2)-Socket
- F. (2)-Glass shade W6"xH5-7/8" #XRF2441SHA6IN