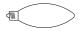

#### **Crystal Sets**

A. 12Sets. (1)14mm + AS9-1.5"B. 5Sets. (1)14mm+ AS20-2.5"

C. 5Sets. (1)14mm + AS9-2.5"

D. 2Sets. (11)14mmE. 1Piece. (4)14mm

F. 1Piece. (9)14mm

LIGHTING THE WAY FOR SIXTY YEARS

PART NUMBER MODEL #4403-CH-CL-MWP