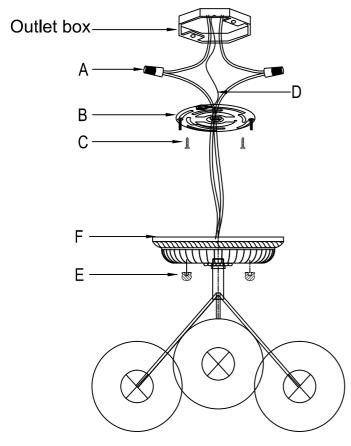

## Part Numbers

- A. (2)-Wire Connector
- B. (1)-Mounting Plate
- C. (2)-Outlet Box Screws
- D. (1)-Ground Wire
- E. (2)-Ball Nut(XFB4403CHBANUT)
- F. (1)-Backplate; w6" x h1.2"(XFB4403CHBKP6IN)
- G. (2)-Bobeche; Ø4",26mm hole,4pin(XFB4403CHBOB4IN)
- H. (1)-Frame
- I. (3)-Candle Sleeve; h4"(XFB4403CDL4IN)
- J. ()-Rosette