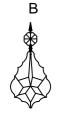

#### How to Install

- 1.Do a complete inventory of all parts and components before you start installing.
   2.After safely attaching fixture into outlet box,install
- After safely attaching fixture into outlet box,install bobeches,bulbs and proceed to connecting the power.
- 3. When you begin to dress the fixture, start with packet labeled(A).
- 4.IMPORTANT: Apply crystal sets in alphabetical order.

#### **DETAILED ILLUSTRATION**

#### **Crystal Sets**

A. 12Sets. (1)14mm + AS9-1.5"B. 5Sets. (1)14mm+ AS20-2.5"

C. 5Sets. (1)14mm + AS9-2.5"

D. 2Sets. (11)14mmE. 1Piece. (4)14mm

F. 1Piece. (9)14mm

LIGHTING THE WAY FOR SIXTY YEARS

PART NUMBER MODEL #4403-CH-CL-MWP