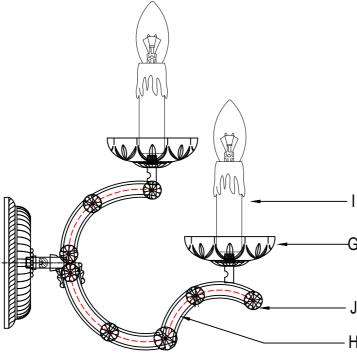

# Part Number

## Part Numbers

- A. (2)-Wire Connector
- B. (1)-Mounting Plate
- C. (2)-Outlet Box Screws
- D. (1)-Ground Wire
- E. (2)-Ball Nut(XFB4403CHBANUT)
- F. (1)-Backplate; w6" x h1.2"(XFB4403CHBKP6IN)
- G. (2)-Bobeche; Ø4",26mm hole,4pin(XFB4403CHBOB4IN)
- H. (1)-Frame
- I. (3)-Candle Sleeve; h4"(XFB4403CDL4IN)
- J. ()-Rosette