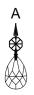

#### **Crystal Sets**

A. 12Sets. (1)14mm + AS9-1.5"B. 5Sets. (1)14mm+ AS20-2.5"

C. 5Sets. (1)14mm + AS9-2.5"

D. 2Sets. (11)14mmE. 1Piece. (4)14mm

F. 1Piece. (9)14mm

LIGHTING THE WAY FOR SIXTY YEARS

PART NUMBER MODEL #4403-CH-CL-MWP