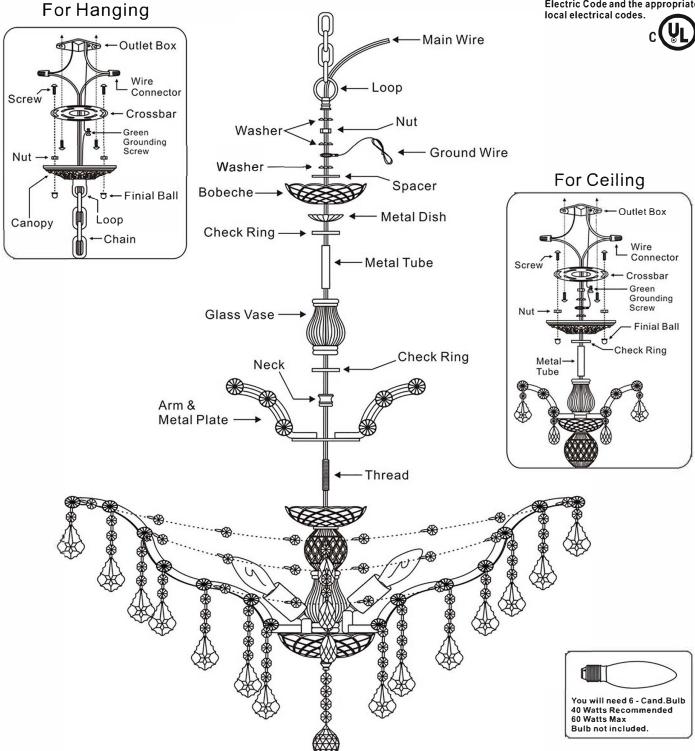

## MODEL#:4439 ASSEMBLY AND DRESSING INSTRUCTIONS

All electrical components must be installed by a licensed electrician in accordance with the National Electric Code and the appropriate local electrical codes.