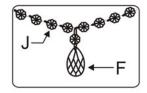

(14mm\*4+63mm)\*24sets

F= **◆◆** 

(14mm+50mm) \* 18sets

G= ����

(14mm\*2+50mm)\*24sets

H= <del>\*\*\*</del>

(14mm\*4)\*12sets

|= <del>\*\*\*\*</del>

(14mm\*6)\*12sets

K= ----

(14mm\*4+40mm)\*1pc

2011/11/14-V002-P 2/2