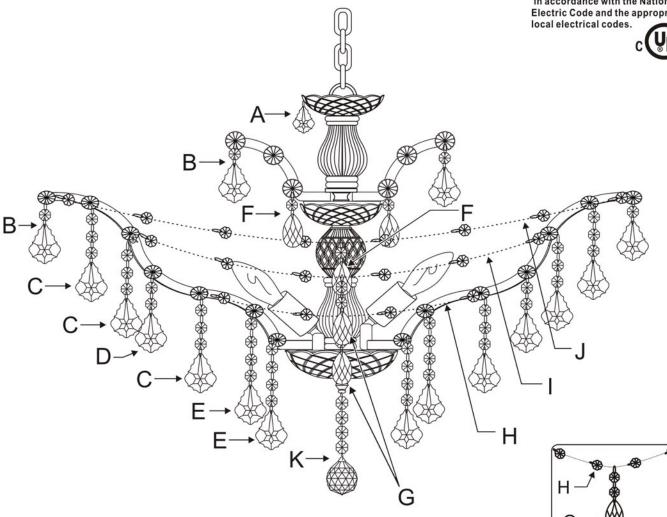

## MODEL#:4439-GD-CL-MWP ASSEMBLY AND DRESSING INSTRUCTIONS

All electrical components must be installed by a licensed electrician in accordance with the National Electric Code and the appropriate local electrical codes.

50mm \* 4sets

B=**●** 

(14mm+63mm) \* 18sets

C= ◆◆◆◆◆

(14mm\*3+63mm)\*36sets

D= ●●●

(14mm\*2+63mm)\*12sets

E= \*\*\*\*

(14mm\*4+63mm)\*24sets

F= **◆◆** 

(14mm+50mm) \* 18sets

G= ����

(14mm\*2+50mm)\*24sets

H= <del>\*\*\*</del>

(14mm\*4)\*12sets

|= <del>\*\*\*\*</del>

(14mm\*6)\*12sets

K= ----

(14mm\*4+40mm)\*1pc

2011/11/14-V002-P 2/2