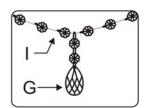

50mm \* 4sets

B=**●** 

(14mm+63mm) \* 18sets

C= ◆◆◆◆◆

(14mm\*3+63mm)\*36sets

D= ●●●

(14mm\*2+63mm)\*12sets

E= \*\*\*\*

(14mm\*4+63mm)\*24sets

F= **◆◆** 

(14mm+50mm) \* 18sets

G= ����

(14mm\*2+50mm)\*24sets

H= <del>\*\*\*</del>

(14mm\*4)\*12sets

|= <del>\*\*\*\*</del>