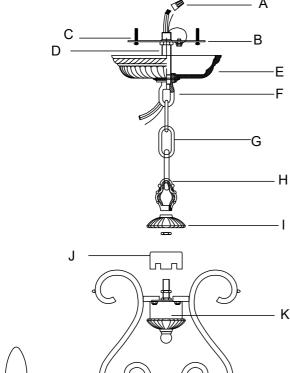

#### **HOW TO INSTALL:**

Place the fixture parts on a soft cloth-covered platform before installation of fixture.

- 1. Install the mounting bar onto the outlet box.
- Spread the arms out equally.
  Place the distributor box cap over the top of arms.
   Make sure the slot fits over the arm.
- 3. Place the cover over the distributor box kit and secure with fixture loop.
- 4. Decide the desired hanging height and adjust the chain to the correct length.
- 5. Insert the connector in between the bottom of arm. Secure it with ball nuts.
- Raise the fixture up and do the wire connection. Attach the canopy over the mounting bar and secure with thread and nut.
- 7. Place the candle sleeve and bobeche over the socket.
- 8. Dress the crystals as illustrated.

## Part Numbers

- A. (2)-Wire Connector
- B. (1)-Mounting bar
- C. (2)-Mounting Screw
- D. (1)-Thread and nut
- E. (1)-Canopy (W5 3/4"xH1 1/4")-XSN5013OSCAN5.75IN
- F. (1)-Collar Loop & ring
- G. (1)-Chain (4.0mmx72")-XSN5016OSCHA4MM
- H. (1)-Fixture Loop
- I. (1)-Cover
- J. (1)-Distributor box cap
- K. (1)-Distributor box kit
- L. (6)-Metal candle sleeve; H2.17"-XSN5011OSMCDL2IN
- M. (6)-White plastic candle sleeve-XSN5011OSPCDL2IN
- N. (6)-Holder
- O. (6)-Bobeche; Ø3 1/8"-XSN5011OSBOB3IN
- P. (6)-Arm
- Q. (36)-Eyelet-XSU5011OSEYE
- R. (1)-Connector
- S. (6)-Ball nut