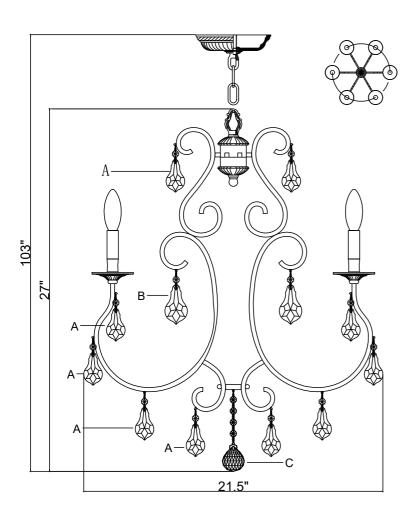

#### Crystal Sets

A. 30 Sets. (1)14mm + (1)63mm B. 6 Sets. (1)14mm + (1)76mm C. 1 Piece. (4)14mm + AS8-40mm

WARNING:This product can expose you to Lead, which is known to the State of California to cause cancer and/or birth defects or reproductive harm.For more information go to www.p65warnings.ca.gov

#### **HOW TO INSTALL:**

Place the fixture parts on a soft cloth-covered platform before installation of fixture.

- 1. Install the mounting bar onto the outlet box.
- Spread the arms out equally.
  Place the distributor box cap over the top of arms.
   Make sure the slot fits over the arm.
- 3. Place the cover over the distributor box kit and secure with fixture loop.
- 4. Decide the desired hanging height and adjust the chain to the correct length.
- 5. Insert the connector in between the bottom of arm. Secure it with ball nuts.
- Raise the fixture up and do the wire connection. Attach the canopy over the mounting bar and secure with thread and nut.
- 7. Place the candle sleeve and bobeche over the socket.
- 8. Dress the crystals as illustrated.