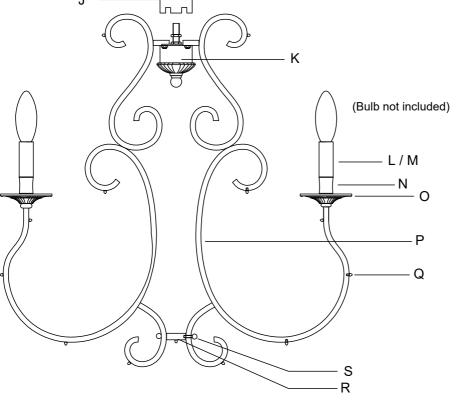

## Part Numbers

- A. (2)-Wire Connector
- B. (1)-Mounting bar
- C. (2)-Mounting Screw
- D. (1)-Thread and nut
- E. (1)-Canopy (W5 3/4"xH1 1/4")-XSN5013OSCAN5.75IN
- F. (1)-Collar Loop & ring
- G. (1)-Chain (4.0mmx72")-XSN5016OSCHA4MM
- H. (1)-Fixture Loop
- I. (1)-Cover
- J. (1)-Distributor box cap
- K. (1)-Distributor box kit
- L. (6)-Metal candle sleeve; H2.17"-XSN5011OSMCDL2IN
- M. (6)-White plastic candle sleeve-XSN5011OSPCDL2IN
- N. (6)-Holder
- O. (6)-Bobeche; Ø3 1/8"-XSN5011OSBOB3IN
- P. (6)-Arm
- Q. (36)-Eyelet-XSU5011OSEYE
- R. (1)-Connector
- S. (6)-Ball nut