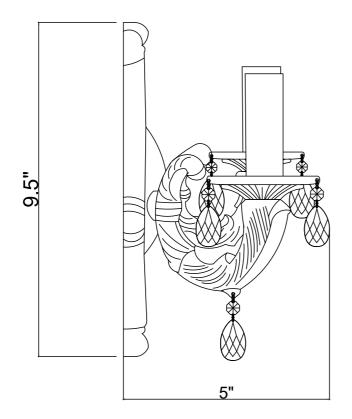

## ASSEMBLY INSTRUCTION MODEL #5022-AW-CL-MWP

Crystal Sets A. 10Sets. (1)14mm+(1)AS9-2"

You will need 2-Candelabra Base Bulb 40 Watts recommended 60 Watts Max. USE LED BULBS FOR EXTENDED USE

The fixture is Damp rated