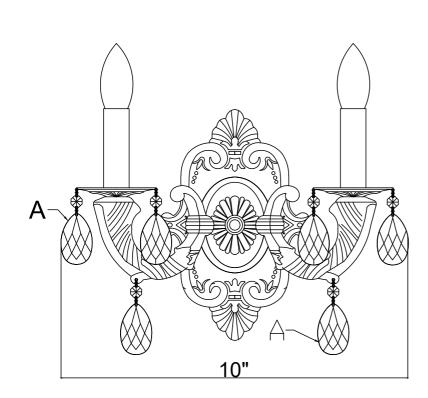

## ASSEMBLY INSTRUCTION MODEL #5022-AW-CL-MWP

Crystal Sets A. 10Sets. (1)14mm+(1)AS9-2"

You will need 2-Candelabra Base Bulb 40 Watts recommended 60 Watts Max. USE LED BULBS FOR EXTENDED USE

The fixture is Damp rated