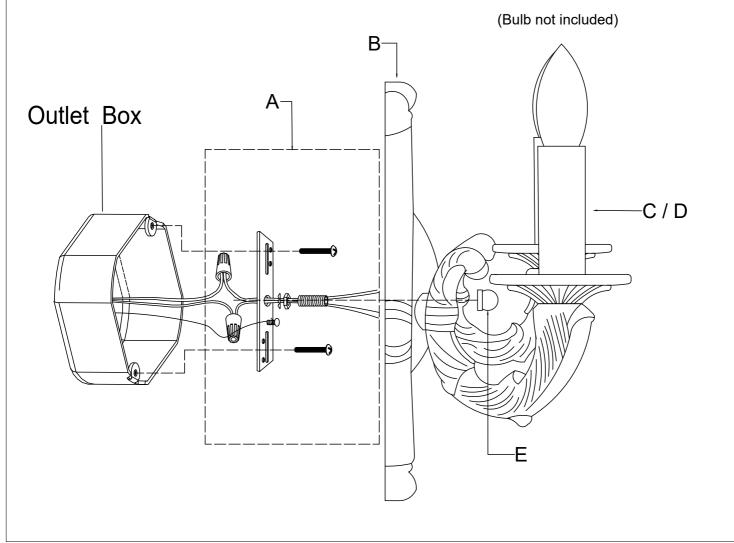

#### HOW TO INSTALL:

Place the fixture parts on a soft cloth-covered platform before installation of fixture.

- 1. Install the crossbar onto the outlet box.
- 2. Place the backplate over the crossbar and secure with the finial.
- 3. Place the Metal candle sleeve over the socket.
- 4. Dress the crystals as illustrated.

## Part Numbers

- A. (1)-Mounting hardware Crossbar x1. Wire connector x2. Lock washer x1. Hex nut x1. Threaded nipple x1. Screw x2.
- B. (1)-Fixture body kit Backplate x1 ; W6 1/2", H9 1/2". 3.5"Arm x2. Ø3 1/8" Bobeche x2 ; 4pin,10.3mm center hole. -XSN5021AWBOB3.375IN
- C. (2)-Metal candle sleeve ; H3 1/4"-XSN5021AWCDL3.25IN
- D. (2)-White PVC candle sleeve-XSN5021WHCDL3.25IN
- E. (1)-Finial