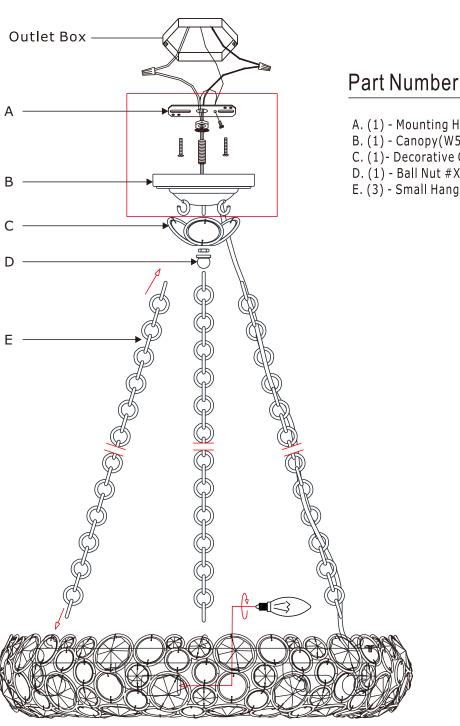

### How to install

- 1. Determine the preferred hanging height and adjust the chain accordingly.
- 2. Take one hanging chain. Hang one end onto the hook under the canopy and hang the other end onto the hook inside the frame. Repeat for the other two chains.
- 3. Weave the fixture wire through one of the hanging chains and through the canopy.
- 4. Install the mounting bar onto the outlet box.
- 5. Raise the fixture up and do the wire connection. Place the decorative cover over the canopy and secure with hex nut and cap nut.

# ASSEMBLY INSTRUCTION MODEL # 525-SA\_CEILING

- A. (1) Mounting Hardware B. (1) Canopy(W5.1",H1.7") XRE525SACAN5.1IN
- C. (1)- Decorative Cover
- D. (1) Ball Nut #XRE525SABANUT
- E. (3) Small Hanging Chain(72"3mm) #XRE525SACHA3MM