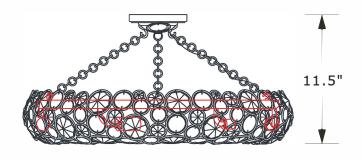

### How to install

- 1. Determine the preferred hanging height and adjust the chain accordingly.
- 2. Take one hanging chain. Hang one end onto the hook under the canopy and hang the other end onto the hook inside the frame. Repeat for the other two chains.
- 3. Weave the fixture wire through one of the hanging chains and through the canopy.
- 4. Install the mounting bar onto the outlet box.
- 5. Raise the fixture up and do the wire connection. Place the decorative cover over the canopy and secure with hex nut and cap nut.

# ASSEMBLY INSTRUCTION MODEL # 525-SA\_CEILING

- A. (1) Mounting Hardware B. (1) Canopy(W5.1",H1.7") XRE525SACAN5.1IN
- C. (1)- Decorative Cover
- D. (1) Ball Nut #XRE525SABANUT
- E. (3) Small Hanging Chain(72"3mm) #XRE525SACHA3MM