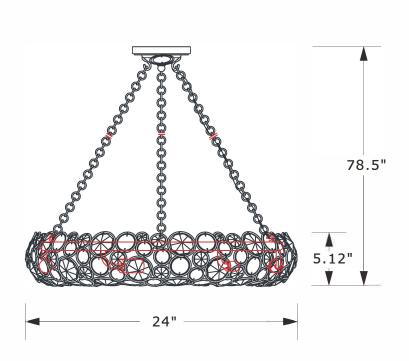

### How to install

- 1. Determine the preferred hanging height and adjust the chain accordingly.
- 2. Take one hanging chain. Hang one end onto the hook under the canopy and hang the other end onto the hook inside the frame. Repeat for the other two chains.
- 3. Weave the fixture wire through one of the hanging chains and through the canopy.
- 4. Install the mounting bar onto the outlet box.
- 5. Raise the fixture up and do the wire connection. Place the decorative cover over the canopy and secure with hex nut and cap nut.

# ASSEMBLY INSTRUCTION MODEL # 525-SA\_CEILING

- A. (1) Mounting Hardware B. (1) Canopy(W5.1",H1.7") XRE525SACAN5.1IN
- C. (1)- Decorative Cover
- D. (1) Ball Nut #XRE525SABANUT
- E. (3) Small Hanging Chain(72"3mm) #XRE525SACHA3MM