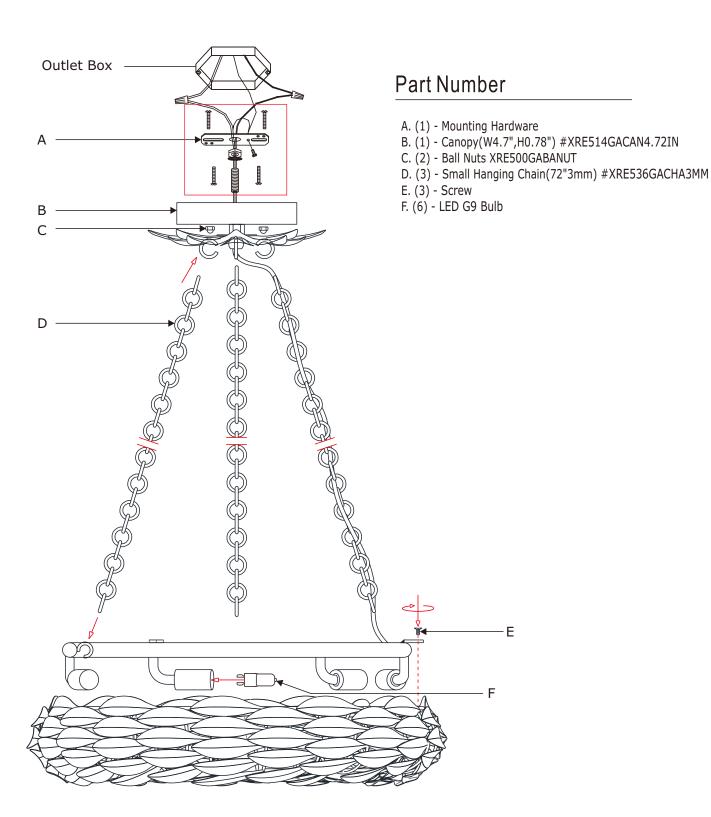

USE LED BULBS FOR EXTENDED USE THIS FIXTURE IS DAMP RATED

How to install

- 1. Remove three screws using a screwdriver.
- 2.Take the tube ring out of the leaf frame and install the LED G9 Bulbs (Included) onto the socket. Put the tube ring back inside the leaf frame and secure with screws.
- 3. Determine the preferred hanging height and adjust the chain accordingly.
- 4. Take one hanging chain. Hang one end onto the hook under the canopy and hang the other end onto the hook inside the leaf assembly. Repeat for the other two chains.
- 5. Weave the fixture wire through one of the hanging chains and through the canopy.
- 6.Install the mounting bar onto the outlet box.
- 7. Raise the fixture up and do the wire connection. Secure the canopy with ball nut.

## PART NUMBER MODEL # 535-GA\_CEILING