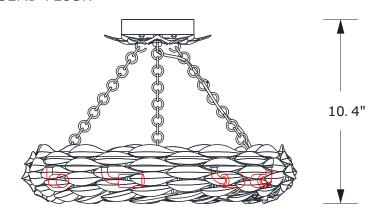

USE LED BULBS FOR EXTENDED USE THIS FIXTURE IS DAMP RATED

How to install

- 1. Remove three screws using a screwdriver.
- 2.Take the tube ring out of the leaf frame and install the LED G9 Bulbs (Included) onto the socket. Put the tube ring back inside the leaf frame and secure with screws.
- 3. Determine the preferred hanging height and adjust the chain accordingly.
- 4. Take one hanging chain. Hang one end onto the hook under the canopy and hang the other end onto the hook inside the leaf assembly. Repeat for the other two chains.
- 5. Weave the fixture wire through one of the hanging chains and through the canopy.
- 6.Install the mounting bar onto the outlet box.
- 7. Raise the fixture up and do the wire connection. Secure the canopy with ball nut.