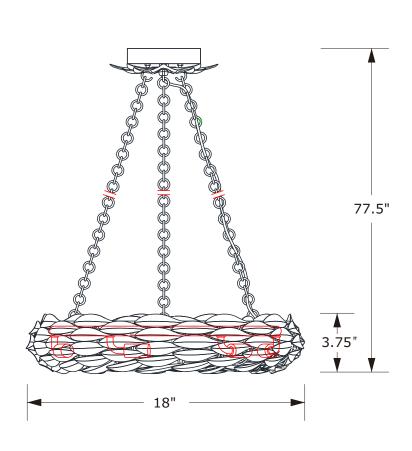

USE LED BULBS FOR EXTENDED USE THIS FIXTURE IS DAMP RATED

How to install

- 1. Remove three screws using a screwdriver.
- 2.Take the tube ring out of the leaf frame and install the LED G9 Bulbs (Included) onto the socket. Put the tube ring back inside the leaf frame and secure with screws.
- 3. Determine the preferred hanging height and adjust the chain accordingly.
- 4. Take one hanging chain. Hang one end onto the hook under the canopy and hang the other end onto the hook inside the leaf assembly. Repeat for the other two chains.
- 5. Weave the fixture wire through one of the hanging chains and through the canopy.
- 6.Install the mounting bar onto the outlet box.
- 7. Raise the fixture up and do the wire connection. Secure the canopy with ball nut.