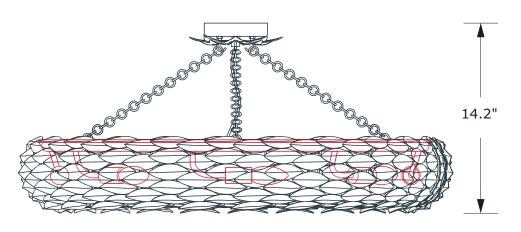

## **ASSEMBLY INSTRUCTION MODEL # 538-GA**

## How to install

- 1.Determine the preferred hanging height and adjust the chain accordingly.
- Take one hanging chain. Hang one end onto the hook under the canopy and hang the other hook inside the leaf assembly. Repeat for the other two chains.
- 3. Weave the fixture wire through one of the hanging chains and through the canopy.
- 4.Insert recommended bulb (not included).
- 5.Install the canopy onto outlet box and secure it with the ball nuts.

## PART NUMBER MODEL # 538-GA