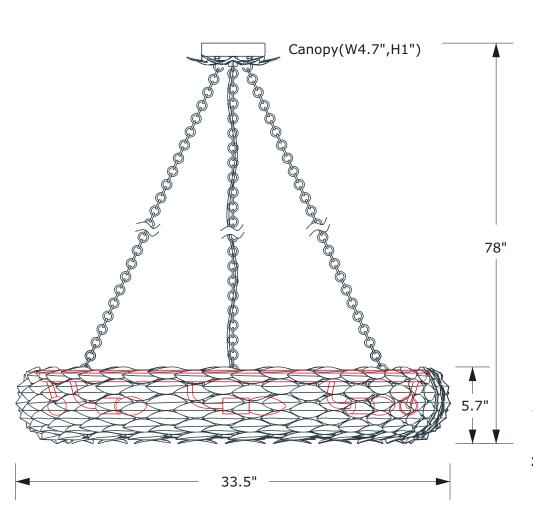

## **ASSEMBLY INSTRUCTION MODEL # 538-GA**

## SEMI FLUSH

All electrical components must be installed by a licensed electrician in accordance with the National Electric Code and the appropriate local electrical codes.

You will need 8 -Candelabra Base Bulb
40 Watts Recommended 60 Watts Max.
USE LED BULBS FOR EXTENDED USE
THE FIXTURE IS DAMP RATED

## How to install

- 1.Determine the preferred hanging height and adjust the chain accordingly.
- Take one hanging chain. Hang one end onto the hook under the canopy and hang the other hook inside the leaf assembly. Repeat for the other two chains.
- 3. Weave the fixture wire through one of the hanging chains and through the canopy.
- 4.Insert recommended bulb (not included).
- 5.Install the canopy onto outlet box and secure it with the ball nuts.

## PART NUMBER MODEL # 538-GA