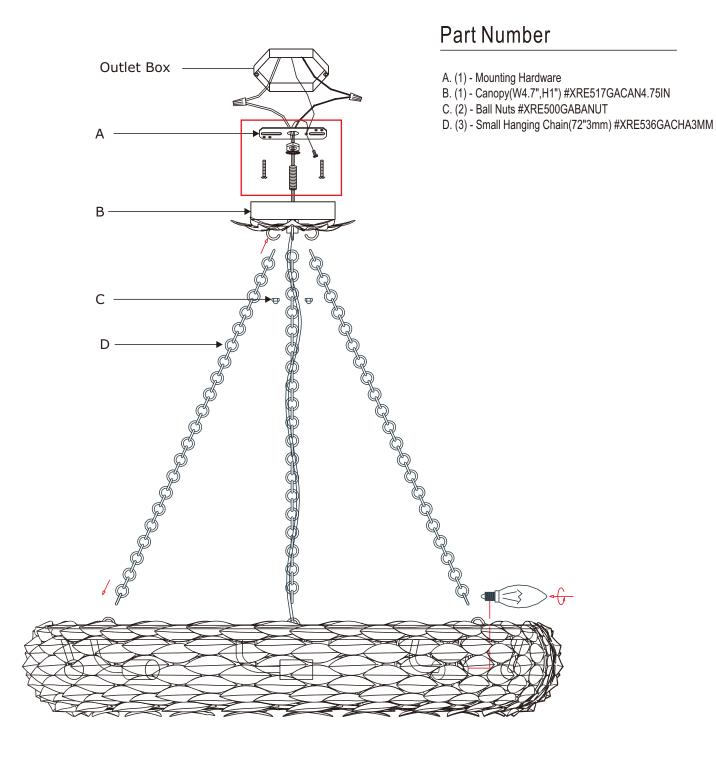

## How to install

- 1.Determine the preferred hanging height and adjust the chain accordingly.
- Take one hanging chain. Hang one end onto the hook under the canopy and hang the other hook inside the leaf assembly. Repeat for the other two chains.
- 3. Weave the fixture wire through one of the hanging chains and through the canopy.
- 4.Insert recommended bulb (not included).
- 5.Install the canopy onto outlet box and secure it with the ball nuts.

## PART NUMBER MODEL # 538-GA