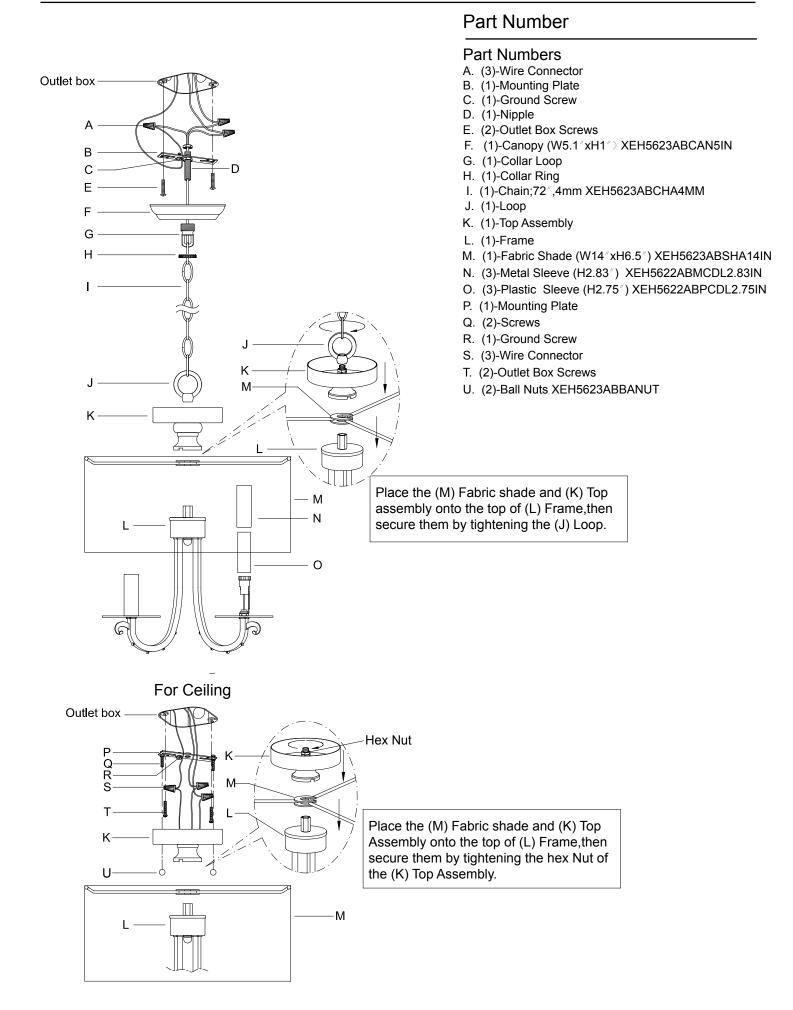

## ASSEMBLY INSTRUCTION MODEL #5623-AB

All electrical components must be

installed by a licensed electrician

in accordance with the National

Electric Code and the appropriate

local electrical codes.

dMM

You will need 3-Candelabra Base Bulb 40Watts Recommended 60 Watts Max. USE LED BULBS FOR EXTENDED USE

## How to Install

- 1.Do a complete inventory of all parts and
- components before you start installing 2.After safely attaching fixture into outlet box, install bulb and proceed to connecting the power.
- 3.When you begin to dress the fixture, start with packet labeled (A)
- 4.IMPORTANT: Apply crystal sets in alphabetical order