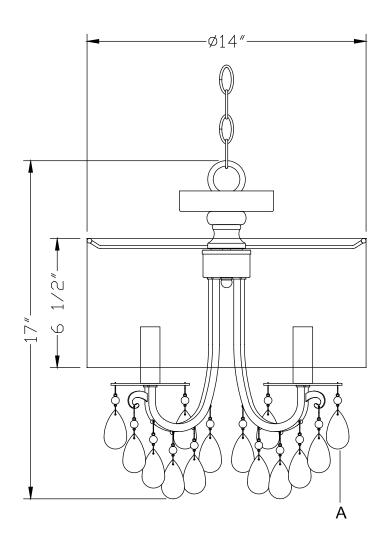

## ASSEMBLY INSTRUCTION MODEL #5623-AB

All electrical components must be

installed by a licensed electrician

in accordance with the National

Electric Code and the appropriate

local electrical codes.

dMM

You will need 3-Candelabra Base Bulb 40Watts Recommended 60 Watts Max. USE LED BULBS FOR EXTENDED USE

## How to Install

- 1.Do a complete inventory of all parts and
- components before you start installing 2.After safely attaching fixture into outlet box, install bulb and proceed to connecting the power.
- 3.When you begin to dress the fixture, start with packet labeled (A)
- 4.IMPORTANT: Apply crystal sets in alphabetical order

**Crystal Sets** 

A. (10mm+50mm)x27sets

WARNING: This product can expose you to Lead, which is known to the State of California to cause cancer and/or birth defects or reproductive harm. For more information go to www.P65Warnings.ca.gov