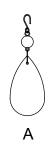

## How to Install

- 1.Do a complete inventory of all parts and
- components before you start installing 2.After safely attaching fixture into outlet box, install bulb and proceed to connecting the power.
- 3.When you begin to dress the fixture, start with packet labeled (A)
- 4.IMPORTANT: Apply crystal sets in alphabetical order

**Crystal Sets** 

A. (10mm+50mm)x27sets

WARNING: This product can expose you to Lead, which is known to the State of California to cause cancer and/or birth defects or reproductive harm. For more information go to www.P65Warnings.ca.gov