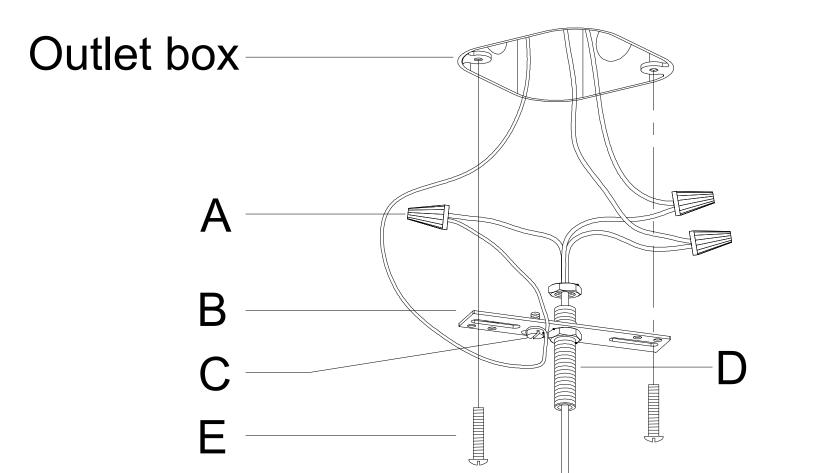

### Part Numbers

- A. (3)-Wire Connector
- B. (1)-Mounting Plate
- C. (1)-Ground Screw
- D. (1)-Nipple
- E. (2)-Outlet Box Screws
- F. (1)-Canopy 1 (W5.1″xH1″) XEH6623CHCAN5IN
- G. (1)-Collar Loop
- H. (1)-Collar Ring
- I. (1)-Chain;72<sup>7</sup>,4mm XEH6623CHCHA4MM
- J. (1)-Top Assembly

K. (1)-Frame

- L. (1)-Fabric Shade (W14"xH6.5") XEH6623SHA14IN
- M. (3)-Bobeche (D3.9" x Hole:1") XEH6623BOB4IN
- N. (3)-Metal Sleeve (H2.75")XEH6623CHMCDL2.75IN
- O. (3)-Plastic Sleeve (H2.75<sup>"</sup>) XEH6623PCDL2.75IN
- P. (1)-Canopy 2(W4.25<sup>"</sup>xH1") XEH6623CHCAN4.25IN
- Q. (2)-Ball Nuts XEH6623CHBANUT
- R. (2)-Screws
- S. (3)-Wire Connector