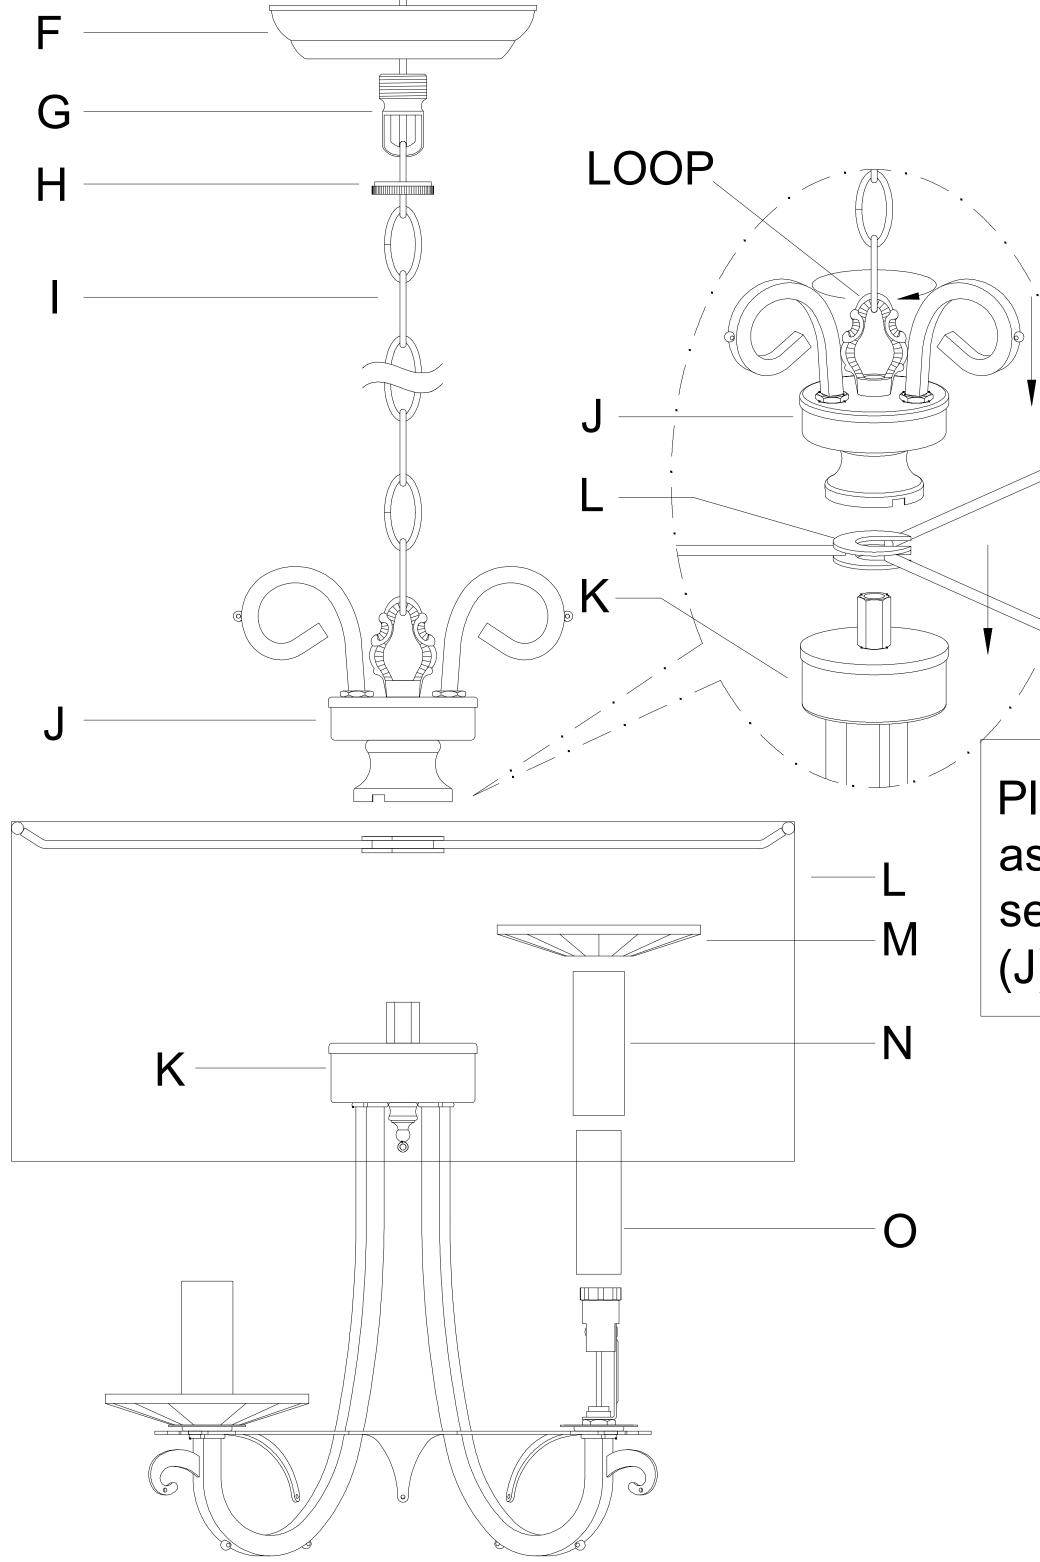

### Part Numbers

- A. (3)-Wire Connector
- B. (1)-Mounting Plate
- C. (1)-Ground Screw
- D. (1)-Nipple
- E. (2)-Outlet Box Screws
- F. (1)-Canopy 1 (W5.1″xH1″) XEH6623CHCAN5IN
- G. (1)-Collar Loop
- H. (1)-Collar Ring
- I. (1)-Chain;72<sup>7</sup>,4mm XEH6623CHCHA4MM
- J. (1)-Top Assembly

K. (1)-Frame

- L. (1)-Fabric Shade (W14"xH6.5") XEH6623SHA14IN
- M. (3)-Bobeche (D3.9" x Hole:1") XEH6623BOB4IN
- N. (3)-Metal Sleeve (H2.75")XEH6623CHMCDL2.75IN
- O. (3)-Plastic Sleeve (H2.75<sup>"</sup>) XEH6623PCDL2.75IN
- P. (1)-Canopy 2(W4.25<sup>"</sup>xH1") XEH6623CHCAN4.25IN
- Q. (2)-Ball Nuts XEH6623CHBANUT
- R. (2)-Screws
- S. (3)-Wire Connector

Place the (L) Fabric shade and (J) Top assembly on top of (K) Frame then secure by tightening the loop on the (J) Top Assembly.