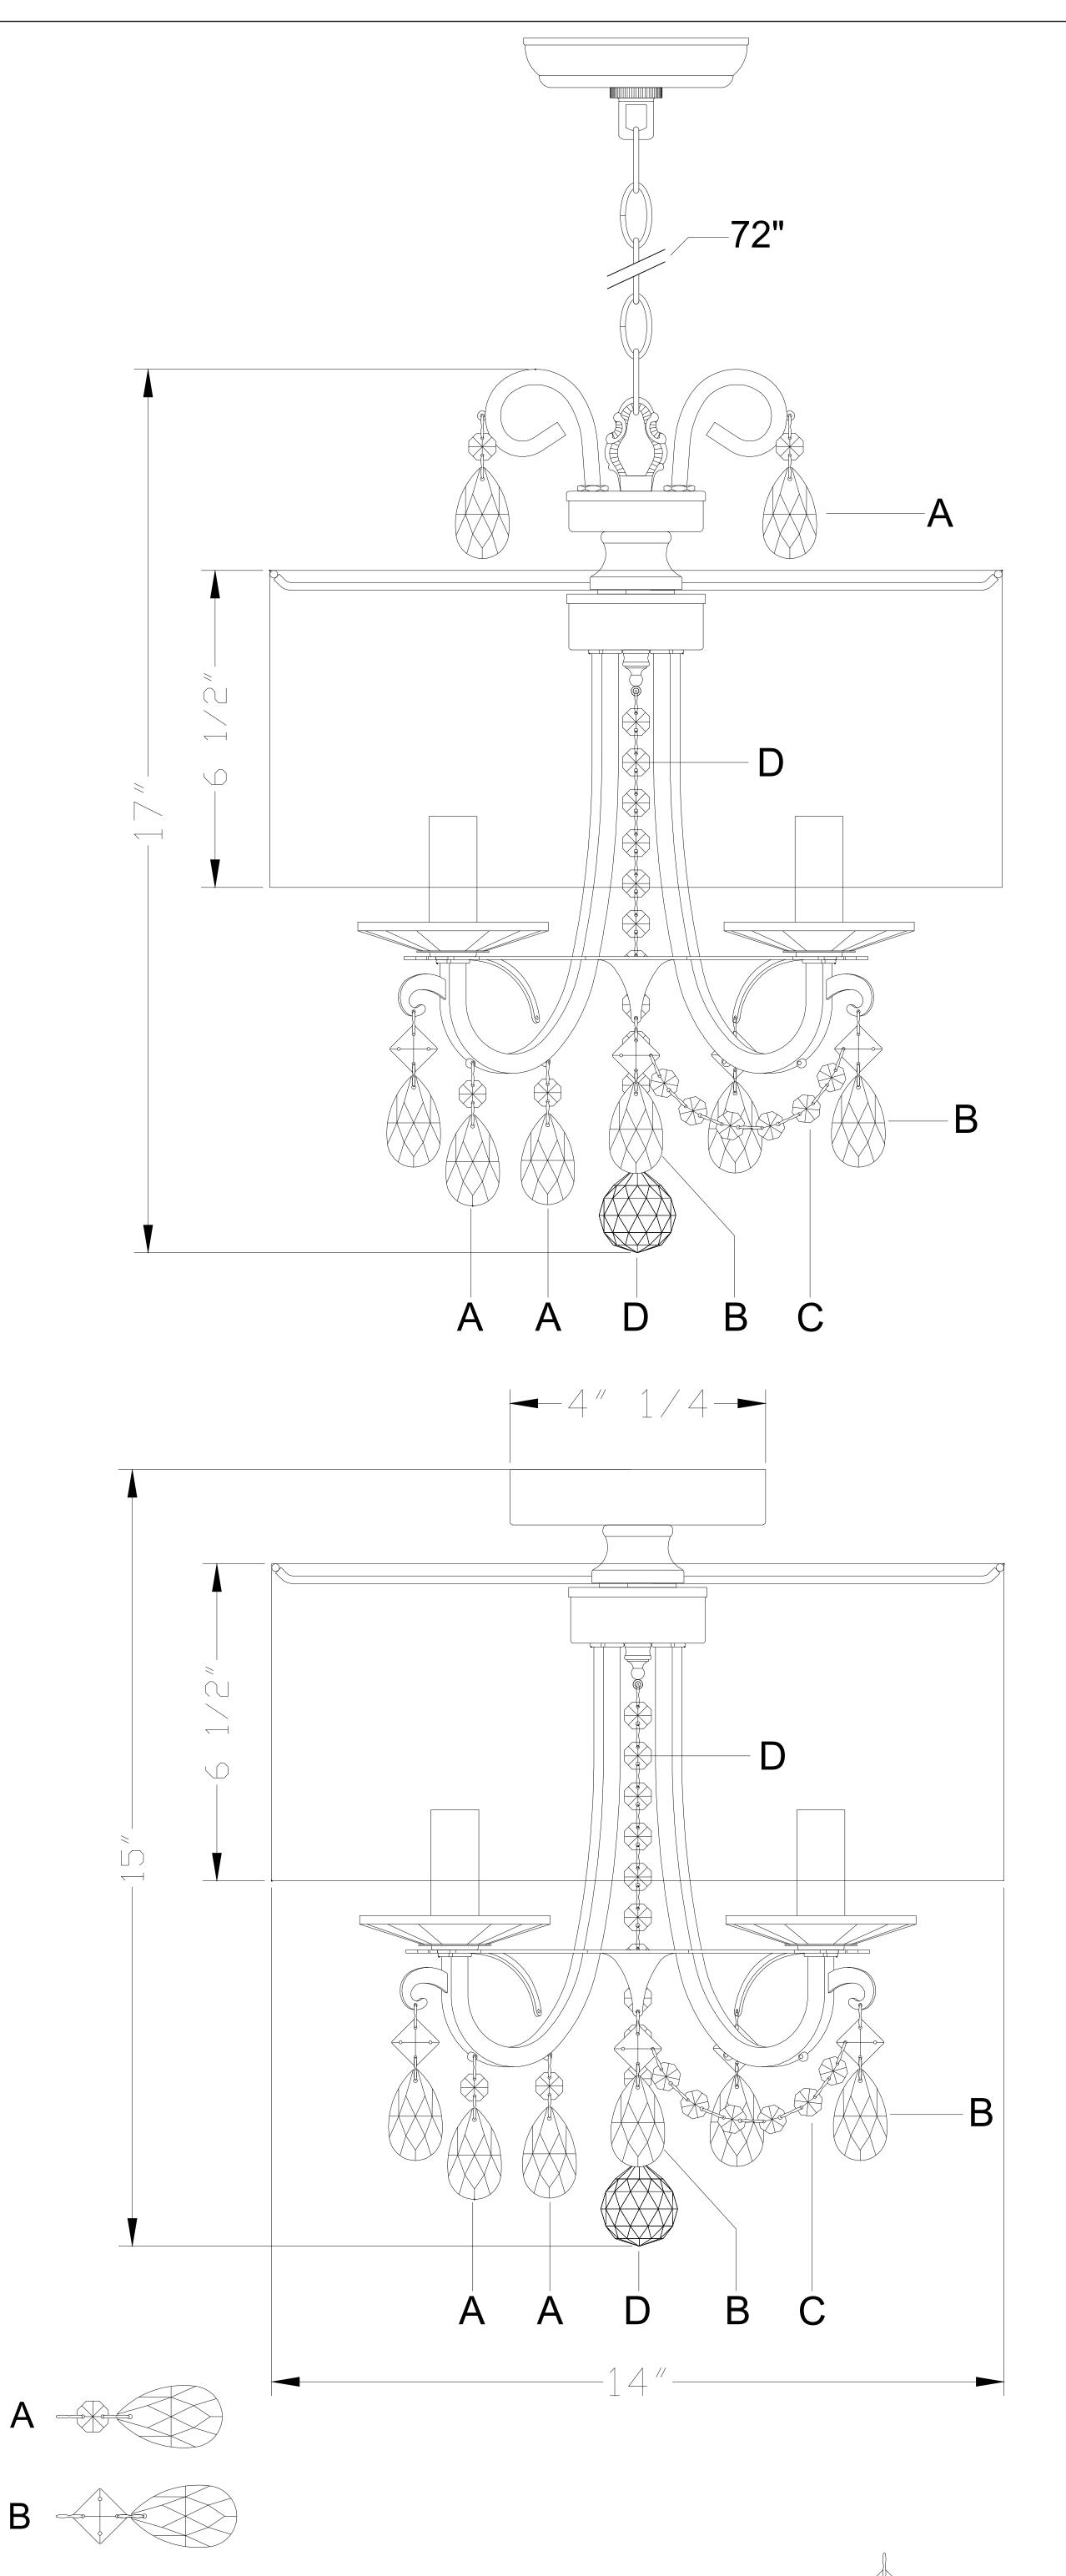

### For ceiling:

1.Place the shade over the frame then place the canopy 2 over the shade .Make sure the slot in canopy 2 is aligned with the shade spoke. Secure the shade with a

hex nut.

- 2.After safely attaching the fixture into the outlet box, install bobeches, bulbs and proceed to connecting the power
- 3.When you begin to dress the fixture, start with packet labeled (A)
- 4.IMPORTANT: Apply crystal sets in alphabetical order

## **Crystal Sets**

В

- A. (14mm+50mm)x9sets
- B. (Square+50mm)x6sets
- C. (14mmx6Pcs)x6sets
- D. (14mmx11Pcs+30mm Ball)x1set

MARNING: This product can expose you to lead which is known to the State of California to cause cancer and/or birth defects or reproductive harm For more in formation go to www.P65W.arnings.ca.gov