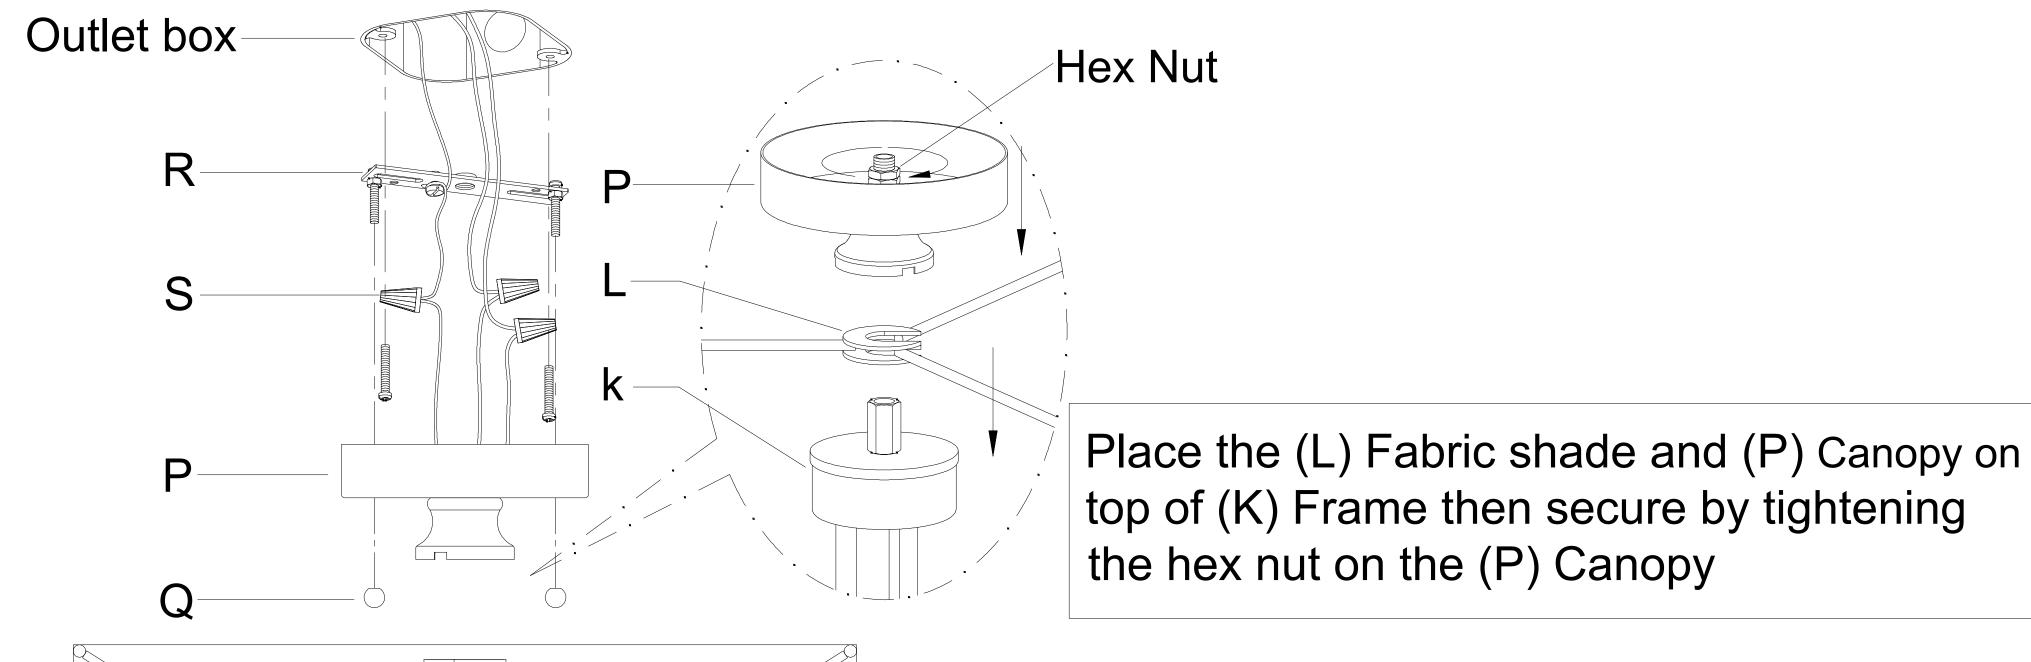

### For ceiling:

1.Place the shade over the frame then place the canopy 2 over the shade .Make sure the slot in canopy 2 is aligned with the shade spoke. Secure the shade with a

hex nut.

- 2.After safely attaching the fixture into the outlet box, install bobeches, bulbs and proceed to connecting the power
- 3.When you begin to dress the fixture, start with packet labeled (A)
- 4.IMPORTANT: Apply crystal sets in alphabetical order

### Part Numbers

- A. (3)-Wire Connector
- B. (1)-Mounting Plate
- C. (1)-Ground Screw
- D. (1)-Nipple
- E. (2)-Outlet Box Screws
- F. (1)-Canopy 1 (W5.1″xH1″) XEH6623CHCAN5IN
- G. (1)-Collar Loop
- H. (1)-Collar Ring
- I. (1)-Chain;72<sup>7</sup>,4mm XEH6623CHCHA4MM
- J. (1)-Top Assembly

K. (1)-Frame

- L. (1)-Fabric Shade (W14"xH6.5") XEH6623SHA14IN
- M. (3)-Bobeche (D3.9" x Hole:1") XEH6623BOB4IN
- N. (3)-Metal Sleeve (H2.75")XEH6623CHMCDL2.75IN
- O. (3)-Plastic Sleeve (H2.75<sup>"</sup>) XEH6623PCDL2.75IN
- P. (1)-Canopy 2(W4.25<sup>"</sup>xH1") XEH6623CHCAN4.25IN
- Q. (2)-Ball Nuts XEH6623CHBANUT
- R. (2)-Screws
- S. (3)-Wire Connector