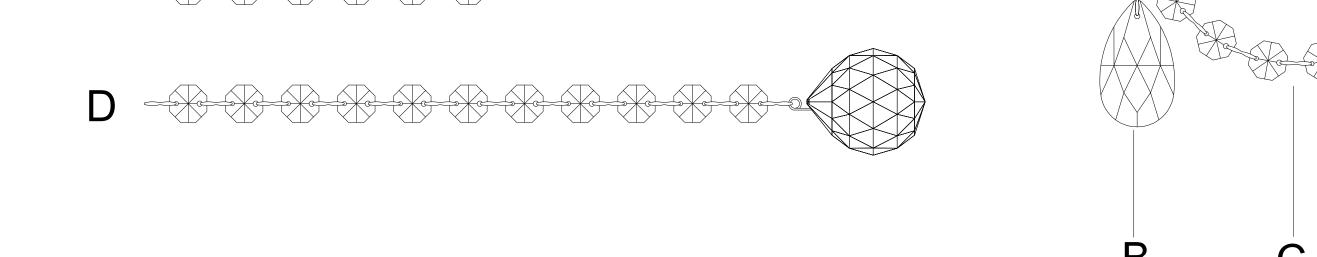

## **Crystal Sets**

В

- A. (14mm+50mm)x9sets
- B. (Square+50mm)x6sets
- C. (14mmx6Pcs)x6sets
- D. (14mmx11Pcs+30mm Ball)x1set

MARNING: This product can expose you to lead which is known to the State of California to cause cancer and/or birth defects or reproductive harm For more in formation go to www.P65W.arnings.ca.gov