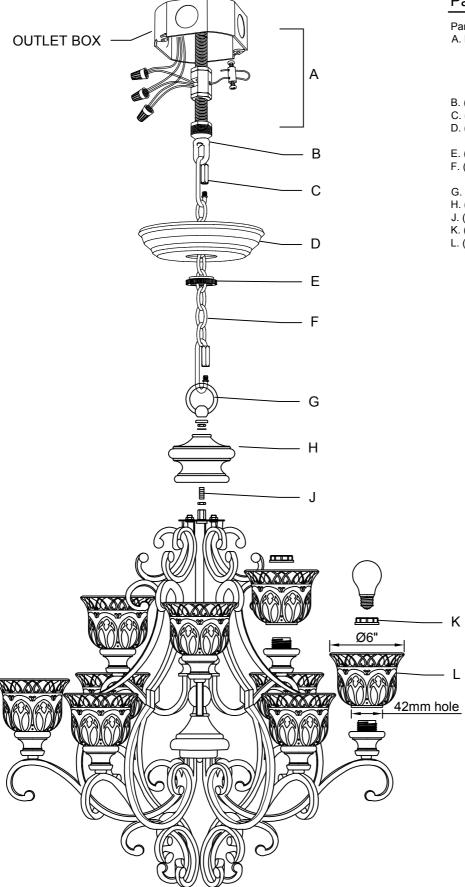

## **ASSEMBLY INSTRUCTION MODEL #7412-BU**

**IMPORTANT:** FOR A SAFE AND SECURE INSTALLATION, THESE FIXTURES MUST BE INSTALLED BY MEANS OF SUPPORTS THAT ARE INDEPENDENT OF THE OUTLET BOX.

All electrical components must be installed by a licensed electrician in accordance with the National Electric Code and the appropriate local electrical codes.

### How to Install

- 1. Adjust each arm until they are at an equal distance from one another.
- 2. Screw nipple into coupling on top of fixture and secure with nut.
- 3. Place cap over nipple and secure with nut and loop.
- 4. Pass longer threaded pipe through the outlet box and attach it to ceiling joist and secure it with nut.
- 5. Slide collar ring and canopy over chain. Thread screw collar onto the nipple.
- 6. Connect chain to the screw collar with quick link. Connect chain to the loop with another quick link.
- 7. Feed wires and safety cable up through chain and pass wires through holes in screw collar, exiting through the side of hickey.
- 8. Feed the safety cable through the lock and coil it around the hickey twice, using a circular motion. Then feed the cable through the lock again and tighten it down with the lock screw. Continue to run the cable through the top of the outlet box and secure it to a supporting ceiling joist or a structural member.
- 9. Connect the fixture wires to the supply wires.
- 10. Secure canopy with screw collar
- 11. Place glass over socket and secure with ring.
- 12. Install the bulb (Not included) in accordance with the fixture's specifications. (DO NOT EXCEED THE MAXIMUM WATTAGE RATING!)

#### Part Numbers

- A. Mounting Hardware
  - (3) Wire connector
  - (2) Nipple; 2"
  - (1) Hickey
  - (1) Safety Cable Lock
- B. (1) Screw Collar
- C. (2) Quick Link
- D. (1) Canopy; Ø5.25" x 1"H; XVE7409BUCAN5.25IN
- E. (1) Collar Ring
- F. (1) Chain; Ø5.5mm x 72"; XVE7409BUCHA5.5MM
- G. (1) Loop
- H. (1) Cap;
- J. (1) Nipple;
- K. (12) Ring
- L. (12) Glass Ø6" 42mm hole; XVE7401BUGLA4.5IN