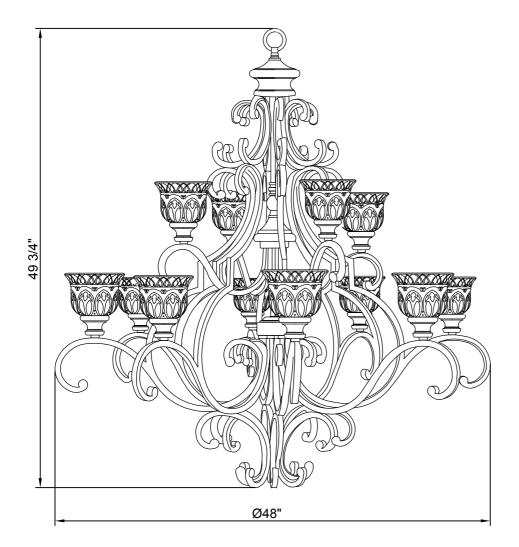

## PART NUMBER MODEL #7412-BU

# Part Number

#### Part Numbers

- A. Mounting Hardware
  - (3) Wire connector
  - (2) Nipple; 2"
  - (1) Hickey
  - (1) Safety Cable Lock
- B. (1) Screw Collar
- C. (2) Quick Link
- D. (1) Canopy; Ø5.25" x 1"H; XVE7409BUCAN5.25IN
- E. (1) Collar Ring
- F. (1) Chain; Ø5.5mm x 72"; XVE7409BUCHA5.5MM
- G. (1) Loop
- H. (1) Cap;
- J. (1) Nipple;
- K. (12) Ring
- L. (12) Glass Ø6" 42mm hole; XVE7401BUGLA4.5IN