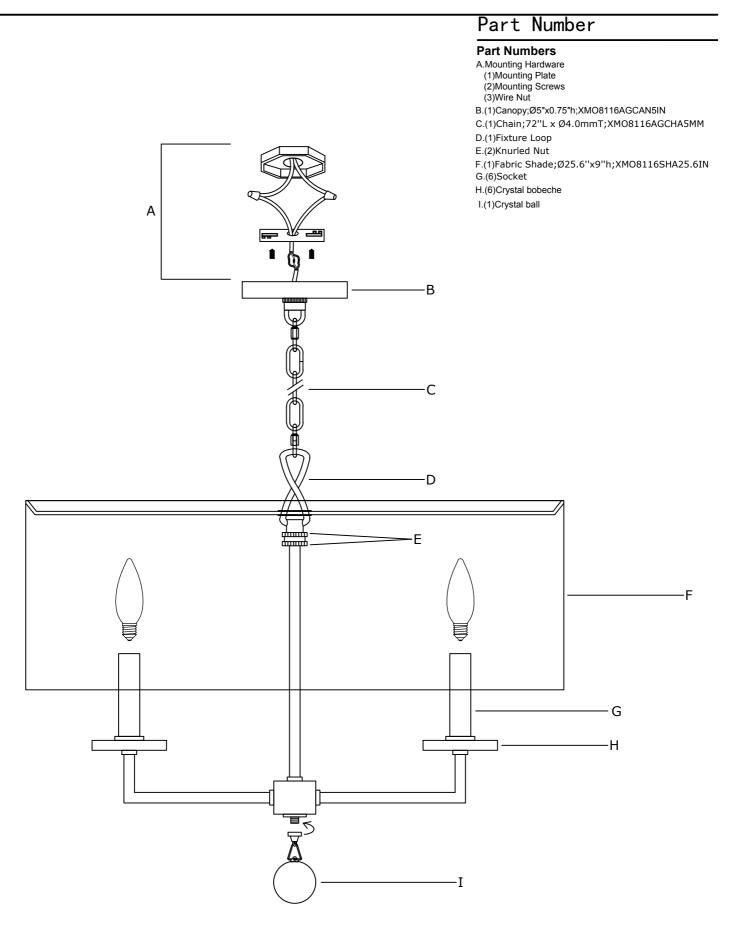

# PART NUMBER MODEL #8116-AG

### **How to Install**

- 1.Insert the shade spoke in between top and bottom knurled nut.
- 2. Secure the shade by twisting the top knurled nut.
  3.Install the recommended bulbs
- into each socket.
- 4.Screw the crystal ball into the bottom box.