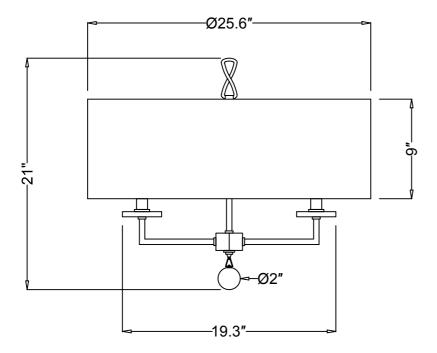

# -Ø25.6"

### WARNING

Electrical Danger

All electrical components must be installed by a licensed electrician in accordance with the National Electric Code and the appropriate local electrical codes.

You will need 6-Candelabra Bulb 60 watts Max Bulb not included USE LED BULBS FOR EXTENDED USE This fixture is DRY rated