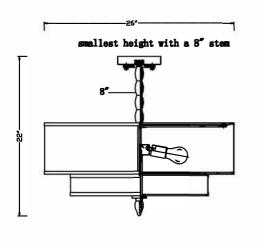

## How to install

- Select the correct number of hang rods A and B, depending on the desired hanging height. Pass the wire through the rods and screw them together.
- Slide the poly plate, swivel ball and canopy over the rod assembly. Screw one end of the rod assembly onto the fixture frame and the other end onto the swivel ball.
- Screw the threaded pipe onto the bottom of the fixture frame. Place the pipe cover and end cap over the threaded nipple and secure with the nut.
- 4.Install the mounting plate onto the outlet box.Raise the fixture up to the ceiling and do the wire connection.Raise the poly plate and canopy up along the rod and secure with ball nuts. Please make sure the nipple on the center hole of canopy leans against the slot on the swivel ball.
- 5. Install the bulb(not included) into the socket .
- Place bottom shade and poly disc over the threaded pipe and secure with the final.Please make sure that the spokes on the bottom shade line up with the ones on the top shade when tightening the finial.

## A. (1)-Swivel Ball

- B. (1)-Canopy W6"xH0.8"(XNO9507ABCAN6IN)
- C. (1)-Poly Plate
- D. (2)-Ball Nut
- E. (2)-Hang Rods A;12"(XNO9507ABROD12IN)
- F. (1)-Hang Rods B;8"(XNO9507ABROD8IN)
- G. (1)-Fixture frame
- H. (1)-Upper Shade W26"xH7"(XNO9507ABSHA26IN)
- I. (4)-BALL Nut
- J. (1)-Threaded Pipe
- K. (1)-Metal Pipe Cover
- L. (1)-Bottom Shade W19"xH3"(XNO9507ABSHA19IN)
- M. (1)-End Cap
- N. (1)-Nut
- 0. (1)-Poly Disc
- P. (1)-Finial W1.14"xH2.56"(XNO9505ABFIN)
- Q. (5)- Bulb(Not Included)
- R. (2)- Machine Screws