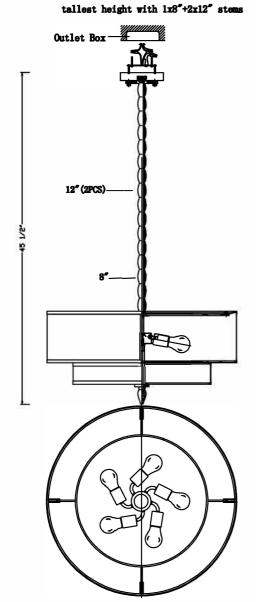

## How to install

- Select the correct number of hang rods A and B, depending on the desired hanging height. Pass the wire through the rods and screw them together.
- Slide the poly plate, swivel ball and canopy over the rod assembly. Screw one end of the rod assembly onto the fixture frame and the other end onto the swivel ball.
- Screw the threaded pipe onto the bottom of the fixture frame. Place the pipe cover and end cap over the threaded nipple and secure with the nut.
- 4.Install the mounting plate onto the outlet box.Raise the fixture up to the ceiling and do the wire connection.Raise the poly plate and canopy up along the rod and secure with ball nuts. Please make sure the nipple on the center hole of canopy leans against the slot on the swivel ball.
- 5. Install the bulb(not included) into the socket .
- Place bottom shade and poly disc over the threaded pipe and secure with the final.Please make sure that the spokes on the bottom shade line up with the ones on the top shade when tightening the finial.

# Outlet Box E(2PCS) N

## A. (1)-Swivel Ball

- B. (1)-Canopy W6"xH0.8"(XNO9507ABCAN6IN)
- C. (1)-Poly Plate
- D. (2)-Ball Nut
- E. (2)-Hang Rods A;12"(XNO9507ABROD12IN)
- F. (1)-Hang Rods B;8"(XNO9507ABROD8IN)
- G. (1)-Fixture frame
- H. (1)-Upper Shade W26"xH7"(XNO9507ABSHA26IN)
- I. (4)-BALL Nut
- J. (1)-Threaded Pipe
- K. (1)-Metal Pipe Cover
- L. (1)-Bottom Shade W19"xH3"(XNO9507ABSHA19IN)
- M. (1)-End Cap
- N. (1)-Nut
- 0. (1)-Poly Disc
- P. (1)-Finial W1.14"xH2.56"(XNO9505ABFIN)
- Q. (5)- Bulb(Not Included)
- R. (2)- Machine Screws