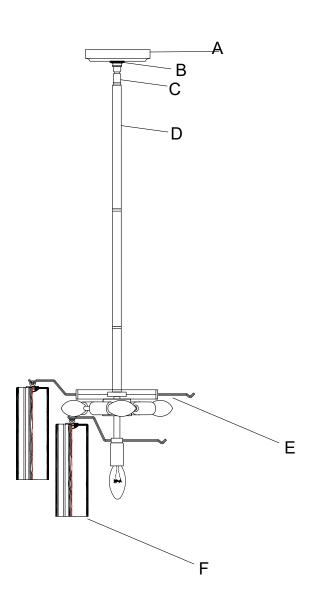

### Part Numbers

- A. (1)-Canopy,D 5 1/8XH1" XBN300AGCAN5.125IN
- B. (1)-Collar ring
- C. (1)-Swivel
- D. (1) 6" Rod XBN300AGROD6IN
- E. (3) 12" Rods XBN300AGROD12IN
- F. (1)-Frame
- G. (24)-Glass,D2 3/4xH7 3/4" XBN300AGAMGLA7.75IN