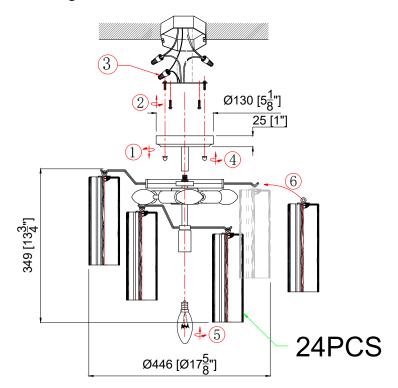

#### How to Install

- Decide the preferred hanging height and choose the correct number of of rods needed.
- 2. Feed the wires through the rods, screw collar ring and canopy (with a bigger center hole). Screw the rods together. Screw one end of the rod assembly onto the top of frame and the other end onto the swivel on the mounting strap.
- 3. Attach the mounting strap onto the outlet box.
- **4.** Raise the fixture up to the ceiling and do the wire connections. Slip the canopy up along the rods and over the mounting strap. Secure with the screw collar ring.
- 5. Install the bulb into the socket.
- 6. Dress the glass as illustrated.

#### **Glass Sets**

1. 24 pcs Amber glass 2 3/4x7 3/4"

WARNING: This product can expose you to Lead, which is known to the State of California to cause cancer and/or birth defects or reproductive harm. For more information go to www.P65Warnings.ca.gov

#### How to Install

- 1. Screw the canopy kit (with a smaller center hole) onto the frame.
- 2. Attach the mounting strap onto the outlet box.
- Raise the fixture up to the ceiling and over the mounting strap. When the wire connection is made, secure the canopy with two ball nuts.
- 4. Install the bulb into the socket.
- 5. Dress the glass as illustrated.

#### **Glass Sets**

1. 24 pcs Clear glass 2 3/4x7 3/4"