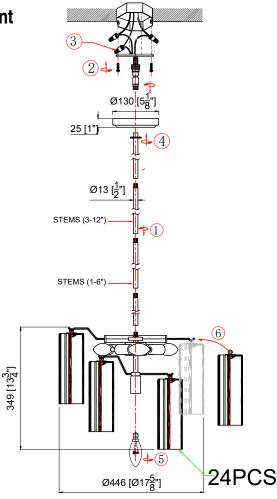

#### How to Install

- Decide the preferred hanging height and choose the correct number of of rods needed.
- 2. Feed the wires through the rods, screw collar ring and canopy (with a bigger center hole). Screw the rods together. Screw one end of the rod assembly onto the top of frame and the other end onto the swivel on the mounting strap.
- 3. Attach the mounting strap onto the outlet box.
- **4.** Raise the fixture up to the ceiling and do the wire connections. Slip the canopy up along the rods and over the mounting strap. Secure with the screw collar ring.
- 5. Install the bulb into the socket.
- 6. Dress the glass as illustrated.

#### **Glass Sets**

1. 24 pcs Amber glass 2 3/4x7 3/4"

WARNING: This product can expose you to Lead, which is known to the State of California to cause cancer and/or birth defects or reproductive harm. For more information go to www.P65Warnings.ca.gov