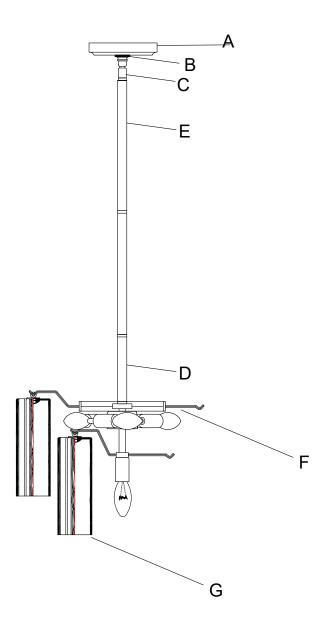

# PART NUMBER MODEL ADD-300-AG-CL

# Part Number

### Part Numbers

- A. (1)-Canopy,D 5 1/8XH1" (XBN300AGCAN5.125IN)
- B. (1)-Collar ring
- C. (1)-Swivel
- D. (1)-6"Rod (XBN300AGROD6IN)
- E. (3)-12"Rods (XBN300AGROD12IN)
- F. (1)-Frame
- G.(24)-Clear glass,D2 3/4" x H7 3/4" (XBN300AGCLGLA7.75IN)