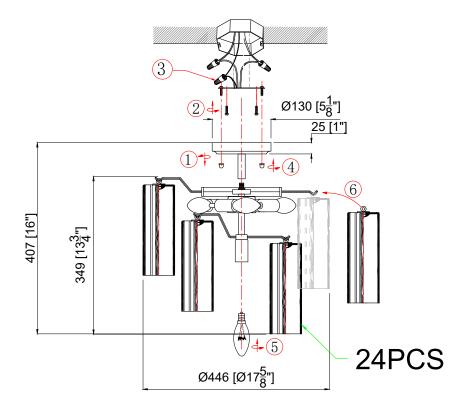

# STEMS (1-6") STEMS (1-6") 9130 [56] 25 [1"] 9130 [58] STEMS (1-6") 9446 [9175] 9446 [9175] 24PCS

Dress the glass from tier #4.

All electrical components must be

installed by a licensed electrician

in accordance with the National

### How to Install

- 1. Decide the preferred hanging height and choose the correct length of rods needed.
- 2. Feed the wires through the rods, screw collar ring and canopy(with a bigger center hole). Screw the rods together. Screw one end of the rod assembly onto the top of frame and the other end onto the swivel on the mounting strap
- **3.** Attach the mounting strap onto the outlet box.
- **4.** Raise the fixture up to the ceiling and do the wire connections are made. Slip the canopy up along the rods and over the mounting strap. Secure with the screw collar ring.
- 5. Install the bulb into the socket.
- 6. Dress the glass as illustrated.

### How to Install

- **1.** Screw the canopy kit(with a smaller center hole) onto the frame.
- 2. Attach the mounting strap onto the outlet box.
- **3.** Raise the fixture up to the ceiling and over the mounting strap. When the wire connection is made, secure the canopy with two ball nuts.
- 4. Install the bulb into the socket.
- **5.** Dress the glass as illustrated.