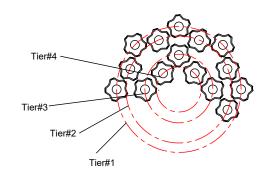

# STEMS (1-6") STEMS (1-6") 9130 [56] 25 [1"] 9130 [58] STEMS (1-6") 9446 [9175] 9446 [9175] 24PCS

Dress the glass from tier #4.

All electrical components must be

installed by a licensed electrician

in accordance with the National