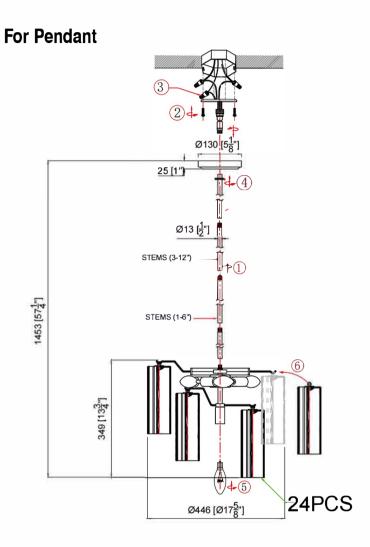

#### How to Install

- 1. Decide the preferred hanging height and choose the correct length of rods needed.
- Feed the wires through the rods, screw collar ring and canopy(with a bigger center hole). Screw the rods together. Screw one end of the rod assembly onto the top of frame and the other end onto the swivel on the mounting strap.
- 3. Attach the mounting strap onto the outlet box.
- Raise the fixture up to the ceiling and do the wire connections are made. Slip the canopy up along the rods and over the mounting strap. Secure with the screw collar ring.
- 5. Install the bulb into the socket.
- 6. Dress the glass as illustrated.

#### **Glass Sets**

1. 24 pcs White glass 2 3/4x7 3/4"

WARNING: This product can expose you to Lead, which is known to the State of California to cause cancer and/or birth defects or reproductive harm. For more information go to www.P65Warnings.ca.gov

#### Part Numbers

- A. (1)-Canopy,D 5 1/8XH1" (XBN300AGCAN5.125IN)
- B. (1)-Collar ring
- C. (1)-Swivel
- D. (1)-6"-D13mm,Rod (XBN300AGROD6IN)
- E. (3)-12"-D13mm,Rods (XBN300AGROD12IN)
- F. (1)-Frame
- G.(24)-White glass,D2 3/4" x H7 3/4" (XBN300AGWHGLA7.75IN)