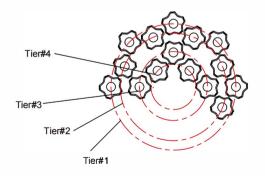

## ASSEMBLY INSTRUCTION MODEL ADD-300-AG-WH

Dress the glass from tier #4.

All electrical components must be

installed by a licensed electrician

in accordance with the National

Electric Code and the appropriate

5. Dress the glass as illustrated.