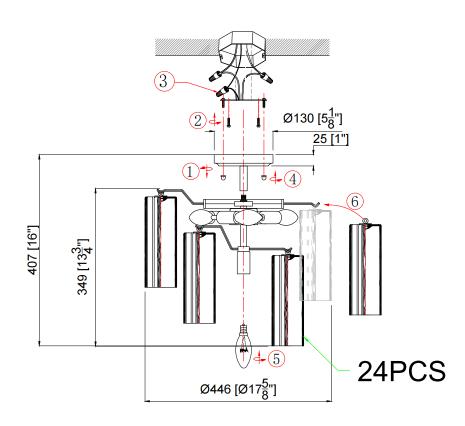

#### How to Install

- 1. Decide the preferred hanging height and choose the correct length of rods needed.
- Feed the wires through the rods, screw collar ring and canopy(with a bigger center hole). Screw the rods together. Screw one end of the rod assembly onto the top of frame and the other end onto the swivel on the mounting strap.
- 3. Attach the mounting strap onto the outlet box.
- Raise the fixture up to the ceiling and do the wire connections are made. Slip the canopy up along the rods and over the mounting strap. Secure with the screw collar ring.
- 5. Install the bulb into the socket.
- 6. Dress the glass as illustrated.

#### **Glass Sets**

1. 24 pcs White glass 2 3/4x7 3/4"

WARNING: This product can expose you to Lead, which is known to the State of California to cause cancer and/or birth defects or reproductive harm. For more information go to www.P65Warnings.ca.gov

#### How to Install

- 1. Screw the canopy kit(with a smaller center hole) onto the frame.
- 2. Attach the mounting strap onto the outlet box.
- **3.** Raise the fixture up to the ceiling and over the mounting strap. When the wire connection is made, secure the canopy with two ball nuts.
- 4. Install the bulb into the socket.

#### Glass Sets

1. 24 pcs White glass 2 3/4x7 3/4"

WARNING: This product can expose you to Lead, which is known to the State of California to cause cancer and/or birth defects or reproductive harm. For more information go to www.P65Warnings.ca.gov