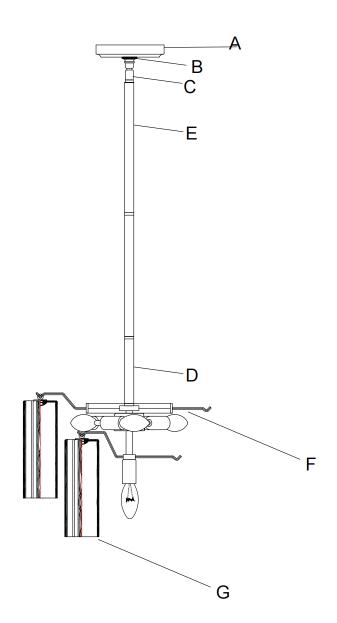

#### Part Numbers

- A. (1)-Canopy,D 5 1/8XH1" (XBN300AGCAN5.125IN)
- B. (1)-Collar ring
- C. (1)-Swivel
- D. (1)-6"-D13mm,Rod (XBN300AGROD6IN)
- E. (3)-12"-D13mm,Rods (XBN300AGROD12IN)
- F. (1)-Frame
- G.(24)-White glass,D2 3/4" x H7 3/4" (XBN300AGWHGLA7.75IN)