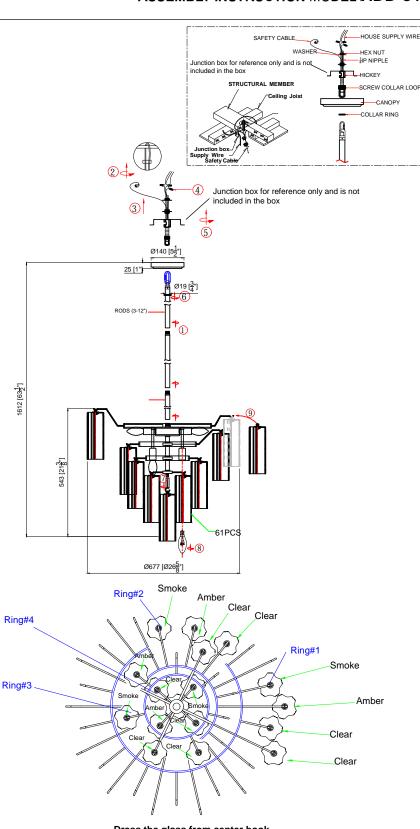

## **ASSEMBLY INSTRUCTION MODEL ;ADD-312-AG-AU**

Dress the glass from center hook

- 1.For ring#1,the pattern of glass arrangement is 2pcs of clear glass+1pc smoke glass +1pc amber glass.
- 2.For ring#2,ring#3 and ring #4,follow the same pattern as above.
- 3.For center hook, dress the clear glass.

## How to Install

- Attach one end of 1/4 IPS threaded pipe provided onto the ceiling joist and secure with the hex nut and metal washer. The other end should protrude through the outlet box as shown.
- Assemble the screw collar loop, nipple, hex nut and hickey to the 1/4 IPS threaded pipe and adjust the overall length to allow the collar ring to hold the canopy flush to the ceiling.
- Decide the preferred hanging height and choose the correct length of rods needed.
- 4. Feed the wires, safety cable through the rods, quick link, screw collar ring and canopy .Screw the rods together. Screw one end of the rod assembly onto the top of the fixture.
- 5. Raise the fixture up to the ceiling and hang it onto the screw collar loop using the quick link. Continue to feed wires and safety cable through the screw collar loop, exiting through the hickey. Wrap the safety cable around the ceiling joist and secure with the locking device. When the wires connections are made, slip the canopy up along the rods and over the outlet box. Secure with the screw collar ring.
- Install the short stem onto the bottom of the fixture.
- 7. Dress the glass as illustrated.

## Glass Sets

- **1.**30 pcs Clear glass 2 3/4x 7 3/4"
- 2.15 pcs Amber glass 2 3/4 x7 3/4"
- 3.16 pcs Smoke glass 2 3/4 x7 344"

WARNING: This product can expose you to Lead, which is known to the State of California to cause cancer and/or birth defects or reproductive harm. For more information go to www.P65Warnings.ca.gov