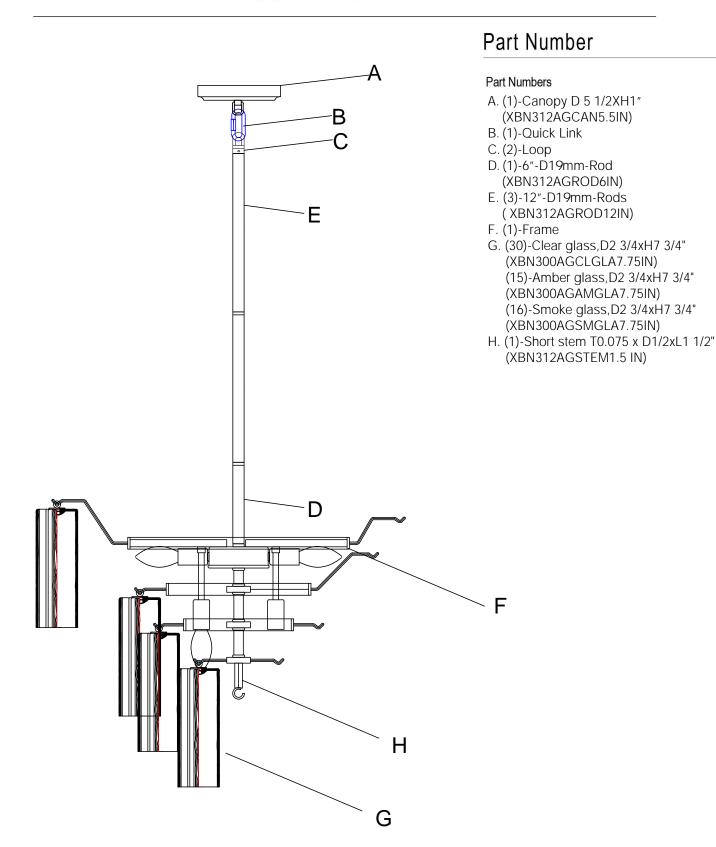

## PART NUMBER MODEL ADD-312-AG-AU

## How to Install

- Attach one end of 1/4 IPS threaded pipe provided onto the ceiling joist and secure with the hex nut and metal washer. The other end should protrude through the outlet box as shown.
- Assemble the screw collar loop, nipple, hex nut and hickey to the 1/4 IPS threaded pipe and adjust the overall length to allow the collar ring to hold the canopy flush to the ceiling.
- Decide the preferred hanging height and choose the correct length of rods needed.
- 4. Feed the wires, safety cable through the rods, quick link, screw collar ring and canopy .Screw the rods together. Screw one end of the rod assembly onto the top of the fixture.
- 5. Raise the fixture up to the ceiling and hang it onto the screw collar loop using the quick link. Continue to feed wires and safety cable through the screw collar loop, exiting through the hickey. Wrap the safety cable around the ceiling joist and secure with the locking device. When the wires connections are made, slip the canopy up along the rods and over the outlet box. Secure with the screw collar ring.
- Install the short stem onto the bottom of the fixture.
- 7. Dress the glass as illustrated.

## Glass Sets

- **1.**30 pcs Clear glass 2 3/4x 7 3/4"
- 2.15 pcs Amber glass 2 3/4 x7 3/4"
- 3.16 pcs Smoke glass 2 3/4 x7 344"

WARNING: This product can expose you to Lead, which is known to the State of California to cause cancer and/or birth defects or reproductive harm. For more information go to www.P65Warnings.ca.gov