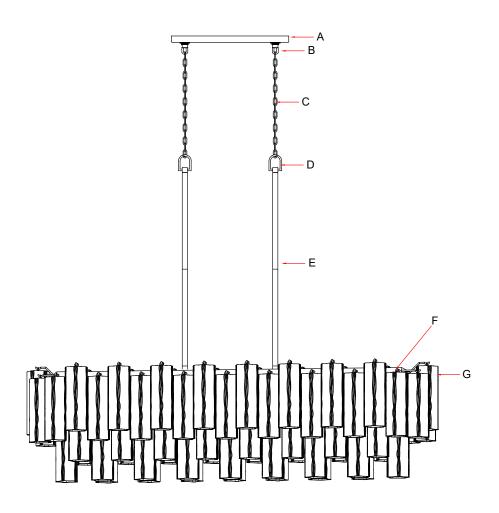

#### Part Numbers

- A. (1)-Canopy L14.5"\*W5"\*H1 (XBN317AGCAN14.5IN)
- B. (2)-Collar Loop
- C. (2)-Chain D5mm\*72" (XBN317AGCHA5MM)
- D. (2)-Loop
- E. (4)-12"Rods
- (XBN317AGROD12IN)
- F. (1)-Frame
- G. (72)-Amber glass,D2 3/4xH7 3/4" (XBN300AGAMGLA7.75IN)