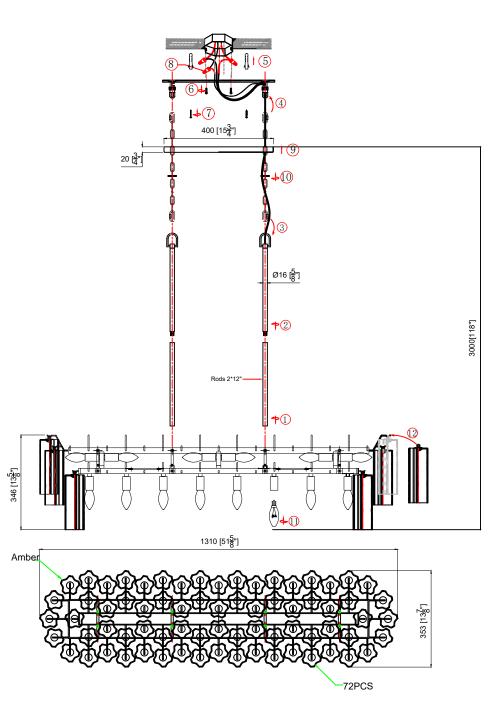

#### How to Install

- **1.** Decide the preferred hanging height and choose the correct length of rods and chain needed.
- 2. Feed the wires through the rods and screw the rods onto the top of the fixture. Attach the quick link on one end of the chain to the top of the rod. Repeat for the other rod using another chain.
- **3.** Place the mounting plate over the outlet box and mark the points on the ceiling at the same distance as between the holes on the mounting plate.
- **4.** Drill the holes at the marked points and insert the plastic anchors into it.
- **5.** Attach the mounting plate onto the outlet box and secure with the anchor screws.
- 6. Feed the wires through the collar loop and hickey on the mounting plate, assemble the collar loop into the hickey. Raise the fixture up to the ceiling and do the wire connections. Put the canopy up against the ceiling and lock by tightening the screw collar loop ring.
- 7. Install the bulb into the socket.
- 8. Dress the glass as illustrated.

**<sup>1.</sup>** 72 pcs Amber glass 2 3/4x7 3/4"