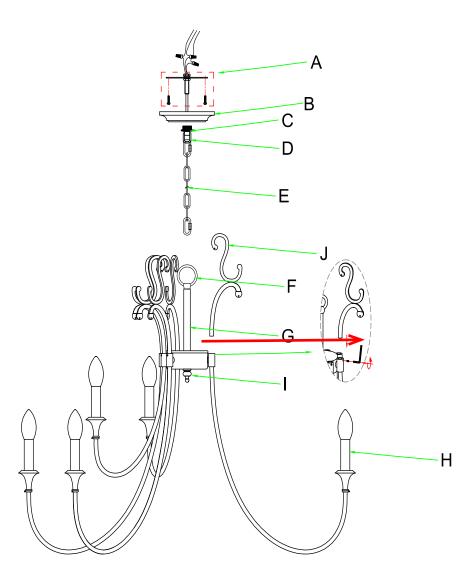

# Part Number

#### Part Numbers

- A. (1)-Mounting Hardware
- B. (1)-Canopy;ø5\*H1"(XBN1905GACAN5IN)
- C. (1)-Screw Collar Loop Ring
- D. (1)-Screw Collar Loop
- E. (1)-Chain;L72"(XBN1905GACHA4MM)
- F. (1)-Fixture Loop;ø2"(XBN1907GALOO)
- G. (1)-Top Stem;L5 1/2" (XBN1909GASTEM5.5IN)
- H. (12)-Candle Sleeve;L2 4/5" (XBN1902GACDL2.8IN)
- I. (1)-Finial;H1 1/5"( XBN1907GAFIN)
- J. (12)-Scroll