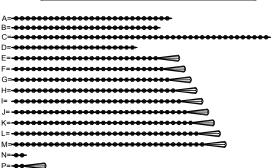

### **Crystal Sets**

- A. 4sets 27\*14mmB. 4sets 25\*14mmC. 8sets 44\*14mm
- D. 8sets 21\*14mm
- E. 1set 25\*14mm+1\*76mm drop
- F. 1set 26\*14mm+1\*76mm drop
- G. 1set 27\*14mm+1\*76mm drop
- H. 1set 28\*14mm+1\*76mm drop
- I. 1set 29\*14mm+1\*76mm drop
- J. 1set 30\*14mm+1\*76mm dropK. 1set 31\*14mm+1\*76mm drop
- L. 1set 32\*14mm+1\*76mm drop
- M. 1set 33\*14mm+1\*76mm drop
- N. 12sets 2\*14mm
- O. 12sets 2\*14mm+1\*76mm drop