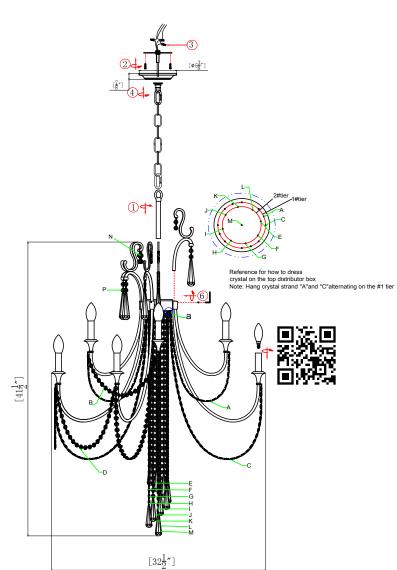

#### **How to Install**

- Please place the fixture parts on a soft-cloth covered platform before installation. Do a complete inventory of all parts and components before you start installing.
- 2. Insert a scroll onto the top of each arm and secure using the provided screw and wrench.
- 3. Screw the top stem onto the top of the fixture.
- 4.Open the quick link at the end of the chain and fasten the chain to the fixture loop. Fasten mounting hardware to junction box with the machine screws. After the wires are connected, screw the screw collar loop onto the nipple. Place the canopy up against the ceiling and secure by tightening the screw collar loop ring.
- 5.After safely attaching the fixture onto the junction box, install the bulbs and proceed to connecting the power.
- 6. When you begin to dress the fixture, start with package labeled(A).
- 7. IMPORTANT: Apply crystal sets in alphabetical order.

### **Crystal Sets**

- A. 4sets 27\*14mmB. 4sets 25\*14mmC. 8sets 44\*14mm
- D. 8sets 21\*14mm
- E. 1set 25\*14mm+1\*76mm drop
- F. 1set 26\*14mm+1\*76mm drop
- G. 1set 27\*14mm+1\*76mm drop
- H. 1set 28\*14mm+1\*76mm drop
- I. 1set 29\*14mm+1\*76mm drop
- J. 1set 30\*14mm+1\*76mm dropK. 1set 31\*14mm+1\*76mm drop
- L. 1set 32\*14mm+1\*76mm drop
- M. 1set 33\*14mm+1\*76mm drop
- N. 12sets 2\*14mm
- O. 12sets 2\*14mm+1\*76mm drop