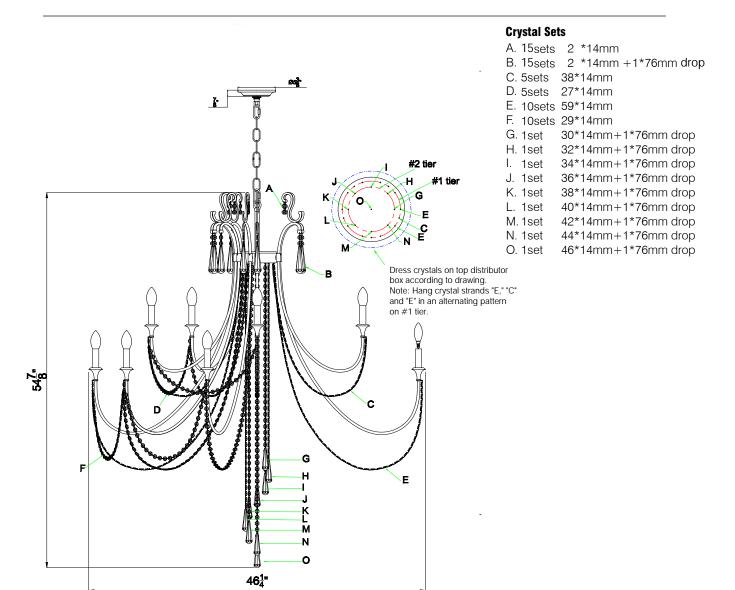

#### **How to Install**

- Please place the fixture parts on a soft-cloth covered platform before installation. Do not remove the packaging on the arms until after installation is completed.
- 2. Assemble the Top and Bottom arms on the top distributor box. When assembling top arms, please use the thicker nut. Use the thin nut for the bottom arms only
- **3.** For the hot socket wires, connect 5pcs of socket wires and 1pc of lead wire together and cap them with wire nuts. Repeat this step for the rest of the socket wires. Connect the 5pcs of lead wire with the hot fixture wire and cap them with a wire nut.
- 4. Follow step #3 for connecting the neutral socket wires.
- 5. Carefully push all wires and wire nuts into distributor box. Place the top cover over the top distributor box and secure with the nut.Screw the stem onto the cover and loop onto the stem.
- 6. Insert a scroll onto the top of each arm and secure using the provided screw and wrench.
- 7. Attach one end of the chain to the fixture loop by opening the quick link. Slide the screw collar ring over the upper end of the chain and through the canopy. Open the opposite quick link and lift the fixture to attach the screw collar loop to the quick link. Secure the link.
- 8.Feed the fixture wires and ground wires through the chain and screw collar loop, exiting through the stem.
- 9. Fasten mounting hardware to junction box with machine screws. After wires are connected, thread the screw collar loop onto the nipple. Place the canopy up against the ceiling and lock by tightening the screw collar loop ring.
- 10. After safely attaching the fixture into junction box ,install
- When you begin to dress the fixture, start with package labeled(A).
- 12.IMPORTANT:Apply crystal sets in alphabetical order.