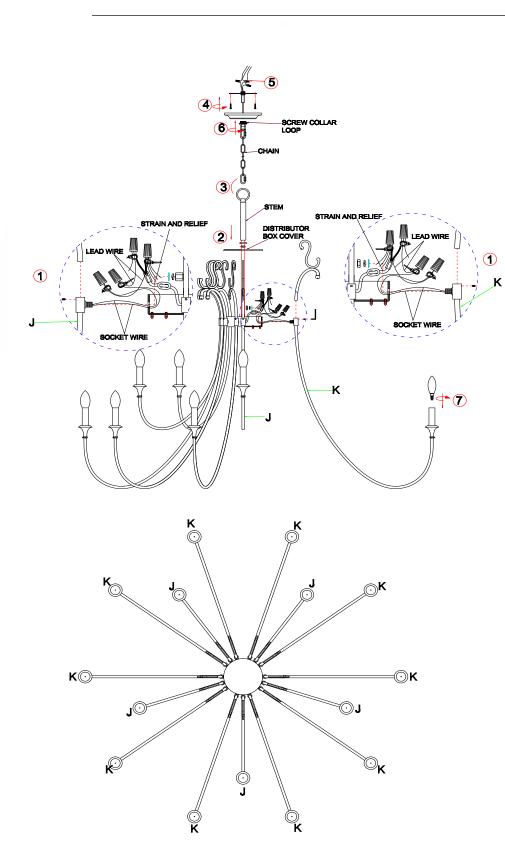

#### **How to Install**

- Please place the fixture parts on a soft-cloth covered platform before installation. Do not remove the packaging on the arms until after installation is completed.
- 2. Assemble the Top and Bottom arms on the top distributor box. When assembling top arms, please use the thicker nut. Use the thin nut for the bottom arms only
- **3.** For the hot socket wires, connect 5pcs of socket wires and 1pc of lead wire together and cap them with wire nuts. Repeat this step for the rest of the socket wires. Connect the 5pcs of lead wire with the hot fixture wire and cap them with a wire nut.
- 4. Follow step #3 for connecting the neutral socket wires.
- 5. Carefully push all wires and wire nuts into distributor box. Place the top cover over the top distributor box and secure with the nut.Screw the stem onto the cover and loop onto the stem.
- 6. Insert a scroll onto the top of each arm and secure using the provided screw and wrench.
- 7. Attach one end of the chain to the fixture loop by opening the quick link. Slide the screw collar ring over the upper end of the chain and through the canopy. Open the opposite quick link and lift the fixture to attach the screw collar loop to the quick link. Secure the link.
- 8.Feed the fixture wires and ground wires through the chain and screw collar loop, exiting through the stem.
- 9. Fasten mounting hardware to junction box with machine screws. After wires are connected, thread the screw collar loop onto the nipple. Place the canopy up against the ceiling and lock by tightening the screw collar loop ring.
- 10. After safely attaching the fixture into junction box ,install
- When you begin to dress the fixture, start with package labeled(A).
- 12.IMPORTANT:Apply crystal sets in alphabetical order.