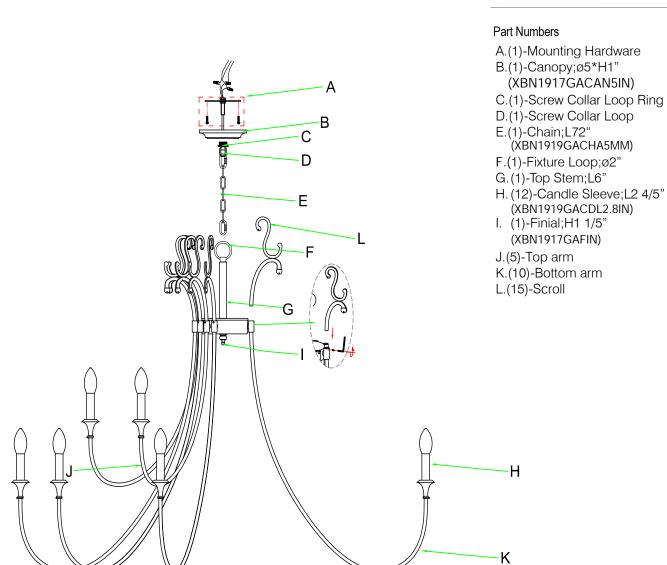

#### **How to Install**

- Please place the fixture parts on a soft-cloth covered platform before installation. Do not remove the packaging on the arms until after installation is completed.
- 2. Assemble the Top and Bottom arms on the top distributor box. When assembling top arms, please use the thicker nut. Use the thin nut for the bottom arms only
- **3.** For the hot socket wires, connect 5pcs of socket wires and 1pc of lead wire together and cap them with wire nuts. Repeat this step for the rest of the socket wires. Connect the 5pcs of lead wire with the hot fixture wire and cap them with a wire nut.
- 4. Follow step #3 for connecting the neutral socket wires.
- 5. Carefully push all wires and wire nuts into distributor box. Place the top cover over the top distributor box and secure with the nut.Screw the stem onto the cover and loop onto the stem.
- 6. Insert a scroll onto the top of each arm and secure using the provided screw and wrench.
- 7. Attach one end of the chain to the fixture loop by opening the quick link. Slide the screw collar ring over the upper end of the chain and through the canopy. Open the opposite quick link and lift the fixture to attach the screw collar loop to the quick link. Secure the link.
- 8.Feed the fixture wires and ground wires through the chain and screw collar loop, exiting through the stem.
- 9. Fasten mounting hardware to junction box with machine screws. After wires are connected, thread the screw collar loop onto the nipple. Place the canopy up against the ceiling and lock by tightening the screw collar loop ring.
- 10. After safely attaching the fixture into junction box ,install
- When you begin to dress the fixture, start with package labeled(A).
- 12.IMPORTANT:Apply crystal sets in alphabetical order.

#### PART NUMBER MODEL #ARC-1919-GA-CL-MWP

# Part Number