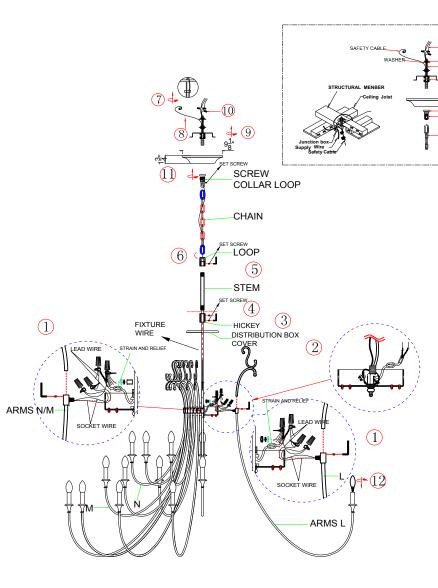

#### **How to Install**

- Please place the fixture parts on a soft-cloth covered platform before installation. Do not remove the packaging on the arms until after installation is completed.
- 2. Assemble the Top and Middle and Bottom arms on the top distributor box. When assembling the top and middle arms, please use the thicker nut. Use the thin nut for the bottom arms only. The bare grounding wire is supposed to be attached onto one of the arms. Please feed the grounding wire through the hole on the hickey and exit out of the distributor box.
- For the hot socket wires, connect 5pcs of socket wires and 1pc of lead wire together and cap them with wire nuts. Repeat this step for the rest of the socket wires.
- 4. Follow step #3 for connecting the neutral socket wires.
- 5. Feed the fixture wire and the safety cable through the top stem, distributor box cover into the hickey. Exit them out through the hole on the side of hickey, feed the safety cable through the lock and coil it around the hickey, then feed the cable through the lock again and tighten it with lock screw.
- Connect the fixture wire with the lead wires from step#3 and #4 by wire nuts.
- 7. Carefully push all wires and wire nuts into distribution box. Place the top cover over the top distributor box and secure with the coupling. Screw the stem onto the coupling and loop onto the stem. Insert a scroll onto the top of each arm and secure using the provided screw and wench.
- Attach one end of the 1/4 IPS threaded pipe provided onto the ceiling joist and secure with hex nut. The other end should protrude through the outlet box as shown.
- Assemble the screw collar loop,nipple hex nut and hickey to the 1/4 IPS threaded pipe and adjust overall length to allow the collar ring to hold the canopy flush to ceiling.
- 10.Attach one end of the chain to the fixture loop by opening the quick link. Slide the screw collar ring over the upper end of the chain and through the canopy. Open the opposite quick link and lift the fixture to attach the screw collar loop to the quick link. Secure the link.
- 11.Feed the fixture wires, ground wires and safety cable through the chain and screw collar loop, exiting through the Hickey. Proceed with the wire connections. Wrap the safety cable around the ceiling joist and secure the cable with the clamp and set screws provided as shown. After wires are connected, thread the screw collar loop onto the nipple. Place the canopy up against the ceiling and lock by tightening the screw collar loop ring.
- **12.** After safely attaching fixture into junction box ,install bulbs and proceed to connecting the power.
- **13.**When you begin to dress the fixture, start with package labeled(A).