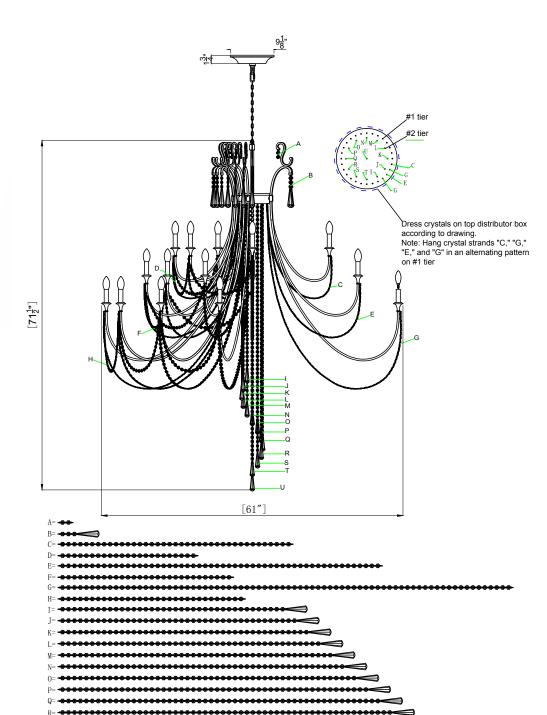

IMPORTANT: Apply crystal sets in alphabetical order.

WARNING: This product can expose you to Lead, which is known to the State of California to cause cancer and/or birth defects or reproductive harm. For more information go to www.P65Warnings.ca.gov

## **Crystal Sets**

T. 1set

U. 1set

| A. 28sets | 2 *14mm              |
|-----------|----------------------|
| B. 28sets | 3 *14mm +1*76mm drop |
| C. 7sets  | 39*14mm              |
| D. 7sets  | 23*14mm              |
| E. 7sets  | 54*14mm              |
| F. 7sets  | 29*14mm              |
| G. 14sets | 76*14mm              |
| H. 14sets | 31*14mm              |
| n. 14sets | = : : :::::::        |
| I. 1set   | 38*14mm+1*76mm drop  |
| J. 1set   | 40*14mm+1*76mm drop  |
| K. 1set   | 42*14mm+1*76mm drop  |
| L. 1set   | 44*14mm+1*76mm drop  |
| M. 1set   | 46*14mm+1*76mm drop  |
| N. 1set   | 48*14mm+1*76mm drop  |
| O. 1set   | 50*14mm+1*76mm drop  |
| P. 1set   | 52*14mm+1*76mm drop  |
| Q. 1set   | 54*14mm+1*76mm drop  |
| R. 1set   | 56*14mm+1*76mm drop  |
| S. 1set   | 58*14mm+1*76mm drop  |
|           |                      |

60\*14mm+1\*76mm drop

62\*14mm+1\*76mm drop

PART NUMBER MODEL #ARC-1929-GA-CL-MWP