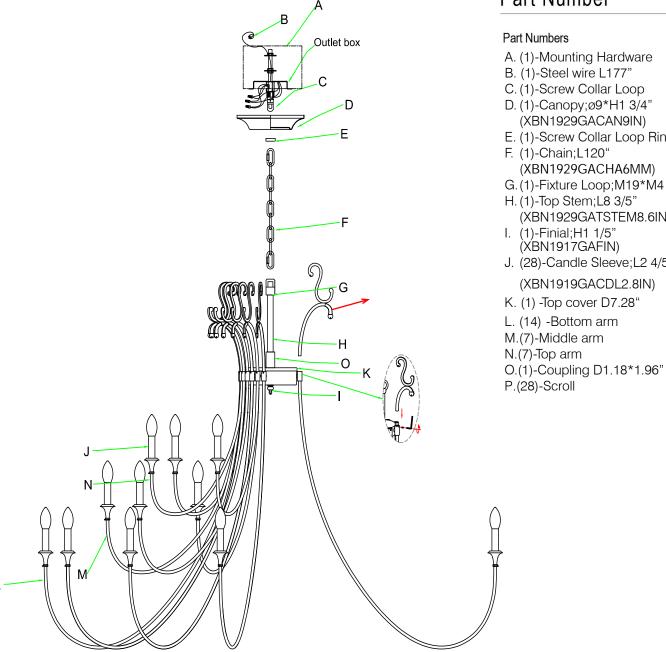

# Part Number

- E. (1)-Screw Collar Loop Ring
- (XBN1929GATSTEM8.6IN)
- J. (28)-Candle Sleeve;L2 4/5" (XBN1919GACDL2.8IN)