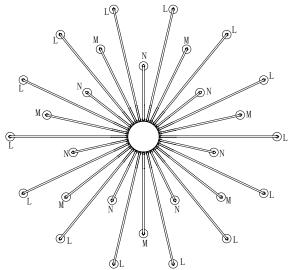

#### **How to Install**

- Please place the fixture parts on a soft-cloth covered platform before installation. Do not remove the packaging on the arms until after installation is completed.
- 2. Assemble the Top and Middle and Bottom arms on the top distributor box. When assembling the top and middle arms, please use the thicker nut. Use the thin nut for the bottom arms only. The bare grounding wire is supposed to be attached onto one of the arms. Please feed the grounding wire through the hole on the hickey and exit out of the distributor box.
- For the hot socket wires, connect 5pcs of socket wires and 1pc of lead wire together and cap them with wire nuts. Repeat this step for the rest of the socket wires.
- 4. Follow step #3 for connecting the neutral socket wires.
- 5. Feed the fixture wire and the safety cable through the top stem, distributor box cover into the hickey. Exit them out through the hole on the side of hickey, feed the safety cable through the lock and coil it around the hickey, then feed the cable through the lock again and tighten it with lock screw.
- Connect the fixture wire with the lead wires from step#3 and #4 by wire nuts.
- 7. Carefully push all wires and wire nuts into distribution box. Place the top cover over the top distributor box and secure with the coupling. Screw the stem onto the coupling and loop onto the stem. Insert a scroll onto the top of each arm and secure using the provided screw and wench.
- Attach one end of the 1/4 IPS threaded pipe provided onto the ceiling joist and secure with hex nut. The other end should protrude through the outlet box as shown.
- Assemble the screw collar loop,nipple hex nut and hickey to the 1/4 IPS threaded pipe and adjust overall length to allow the collar ring to hold the canopy flush to ceiling.
- 10.Attach one end of the chain to the fixture loop by opening the quick link. Slide the screw collar ring over the upper end of the chain and through the canopy. Open the opposite quick link and lift the fixture to attach the screw collar loop to the quick link. Secure the link.
- 11.Feed the fixture wires, ground wires and safety cable through the chain and screw collar loop, exiting through the Hickey. Proceed with the wire connections. Wrap the safety cable around the ceiling joist and secure the cable with the clamp and set screws provided as shown. After wires are connected, thread the screw collar loop onto the nipple. Place the canopy up against the ceiling and lock by tightening the screw collar loop ring.
- **12.** After safely attaching fixture into junction box ,install bulbs and proceed to connecting the power.
- **13.**When you begin to dress the fixture, start with package labeled(A).