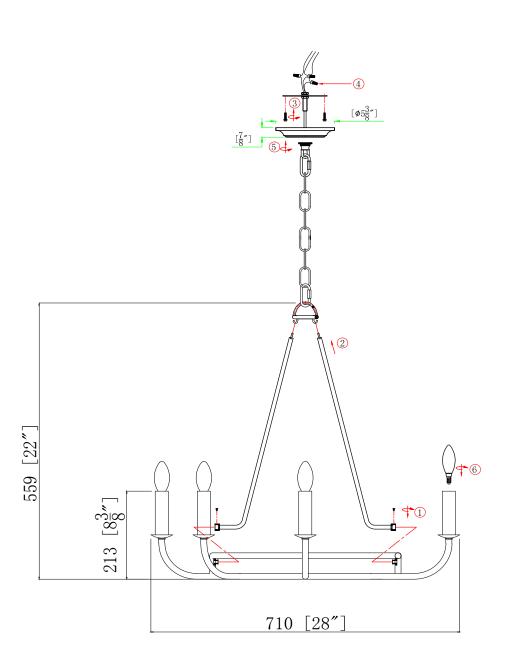

## **How to Install**

- **1.** Do a complete inventory of all parts and components before you start installing.
- Estimate the height you want to hang your fixture, If you want to reduce the overall length of the fixture, please remove the chain links.
- **3.** Secure the support bars to the fixture by machine screw, then hang the fixture to chain by the hook .
- 4. Fasten mounting plate to outlet box with the machine screws. After wires are connected, turn screw collar loop onto nipple, then place canopy up against ceiling and lock by screw collar loop ring.

## Part Numbers

- A. (1)-Mounting hardware
- B. (1)-Canopy ø5 3/8"\*H1" (XBN2108AGCAN5.37IN)
- C. (1)-Collar loop ø4
- D (1)-Chain L72"\*D4MM (XBN2108AGCHA4MM)
- E (1)-Fixture Loop ø3"H2"
- F. (4)- Support bars ø1/4"7\*18 3/4" (XBN2108AGBAR)
- G. (8)-Candle Sleeve ø1"\*L4" (XBN2101AGCDL4IN)