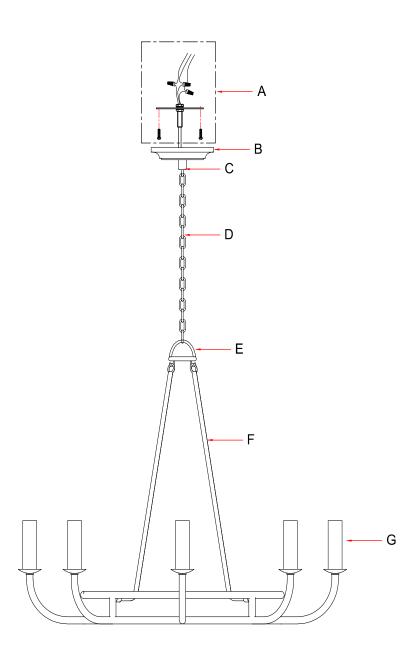

## Part Numbers

- A. (1)-Mounting hardware
- B. (1)-Canopy ø5 3/8"\*H1" (XBN2108AGCAN5.37IN)
- C. (1)-Collar loop ø4
- D (1)-Chain L72"\*D4MM (XBN2108AGCHA4MM)
- E (1)-Fixture Loop ø3"H2"
- F. (4)- Support bars ø1/4"7\*18 3/4" (XBN2108AGBAR)
- G. (8)-Candle Sleeve ø1"\*L4" (XBN2101AGCDL4IN)