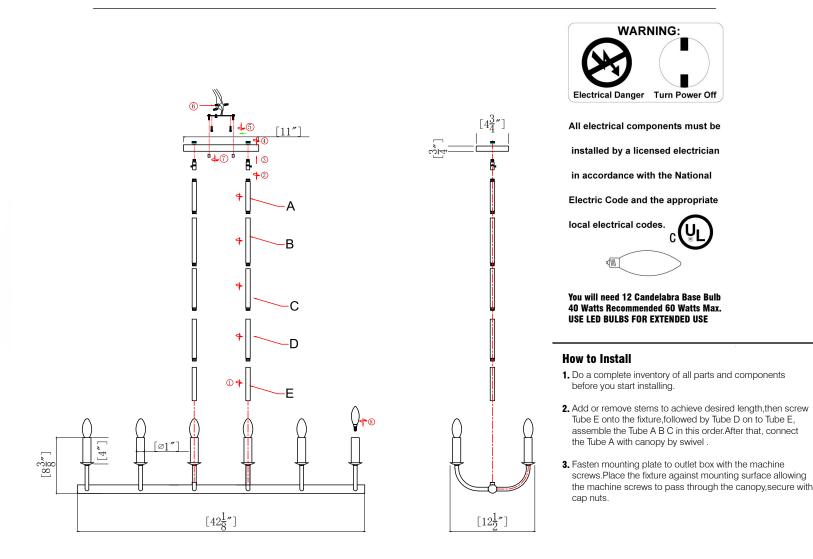

### Part Number

Part Numbers A. (1)-Tube ø3/5\*L3" (XBN2112AGTUBE3IN) B. (1)-Tube ø3/5\*L6" (XBN2112AGTUBE6IN) C. (3)-Tube ø3/5\*L12" (XBN2112AGTUBE12IN) D. (12)-Candle Sleeve ø1"\*L4" (XBN2101AGCDL4IN) E. (1)-Canopy L11\*4 3/5\* 3/5" (XBN2112AGCAN11IN) F. (2)-Cap nuts ø 2/5\* 2/5"

- (XBN2112AGBANUT)
- G .(2)-Swivel ø3/5\*1 1/2"
- H. (1)-Mounting Hardware