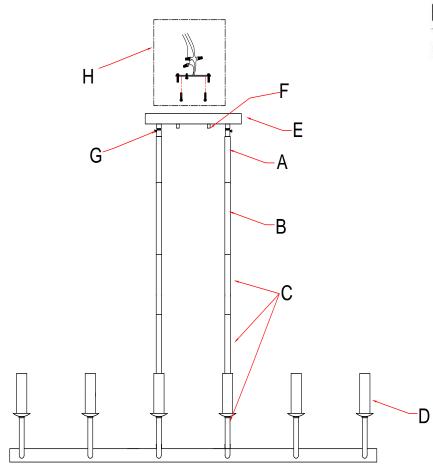

### Part Number

Part Numbers A. (1)-Tube ø3/5\*L3" (XBN2112AGTUBE3IN) B. (1)-Tube ø3/5\*L6" (XBN2112AGTUBE6IN) C. (3)-Tube ø3/5\*L12" (XBN2112AGTUBE12IN) D. (12)-Candle Sleeve ø1"\*L4" (XBN2101AGCDL4IN) E. (1)-Canopy L11\*4 3/5\* 3/5" (XBN2112AGCAN11IN) F. (2)-Cap nuts ø 2/5\* 2/5"

- (XBN2112AGBANUT)
- G .(2)-Swivel ø3/5\*1 1/2"
- H. (1)-Mounting Hardware