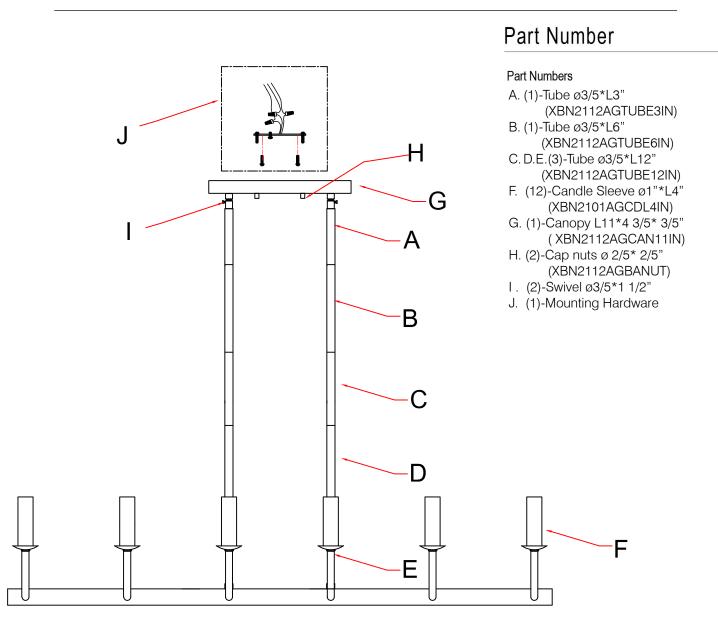

### Part Number

Part Numbers A. (1)-Tube ø3/5\*L3" (XBN2112AGTUBE3IN) B. (1)-Tube ø3/5\*L6" (XBN2112AGTUBE6IN) C. (3)-Tube ø3/5\*L12" (XBN2112AGTUBE12IN) D. (12)-Candle Sleeve ø1"\*L4" (XBN2101AGCDL4IN) E. (1)-Canopy L11\*4 3/5\* 3/5" (XBN2112AGCAN11IN) F. (2)-Cap nuts ø 2/5\* 2/5"

- (XBN2112AGBANUT)
- G .(2)-Swivel ø3/5\*1 1/2"
- H. (1)-Mounting Hardware