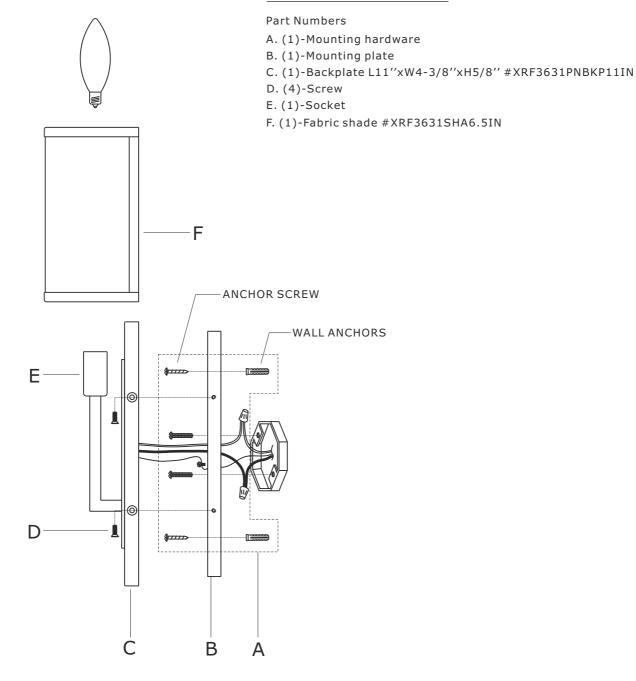

## How to install

- 1. Place the mounting plate over the outlet box. Mark two points on the wall at the center of keyhole on the mounting plate.
- 2. Drill two holes at the marked points and insert the wall anchors.
- 3. Place the mounting plate over the outlet box and secure it with outlet box screws. Insert the anchor screws into the wall anchor inside the wall and tighten it by screw driver.
- 4. Install backplate onto the mounting plate, and secure with the screws.
- 5. Slide the fabric shade over the socket.
- 6. Install the bulb(not included) into socket.

## Part Number