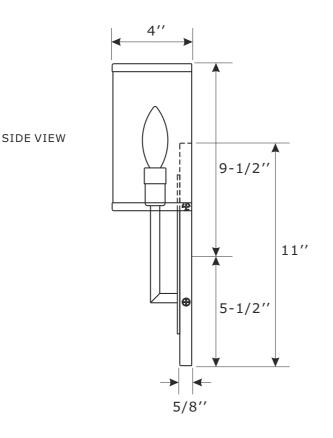

You will need 1- Candelabra Base Bulb 40 Watts Recommended 60 Watts Max. USE LED BULBS FOR EXTENDED USE This fixture is Dry rated