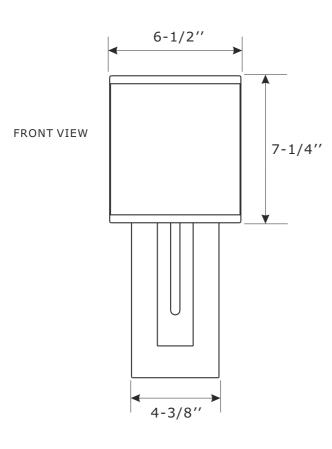

## CRYST RAMA

ASSEMBLY INSTRUCTION MODEL#BRE-A3631-PN

All electrical components must be installed by a licensed electrician in accordance with the National Electric Code and the appropriate local electrical codes.

## CRYST RAMA

ASSEMBLY INSTRUCTION MODEL#BRE-A3631-PN