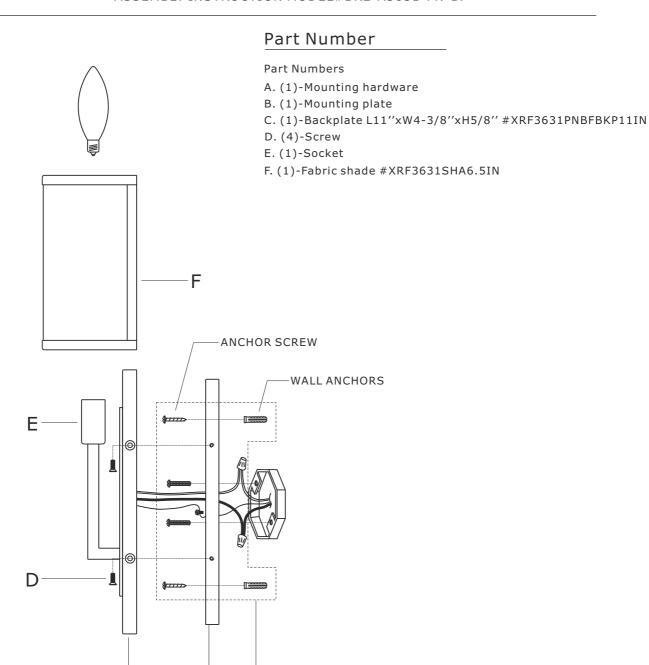

## How to install

- Place the mounting plate over the outlet box.
  Mark two points on the wall at the center of
  keyhole on the mounting plate.
- 2. Drill two holes at the marked points and insert the wall anchors.
- 3. Place the mounting plate over the outlet box and secure it with outlet box screws. Insert the anchor screws into the wall anchor inside the wall and tighten it by screw driver.
- 4. Install backplate onto the mounting plate, and secure with the screws.
- 5. Slide the fabric shade over the socket.
- 6. Install the bulb(not included) into socket.

## ASSEMBLY INSTRUCTION MODEL#BRE-A3631-PN-BF

В

Α