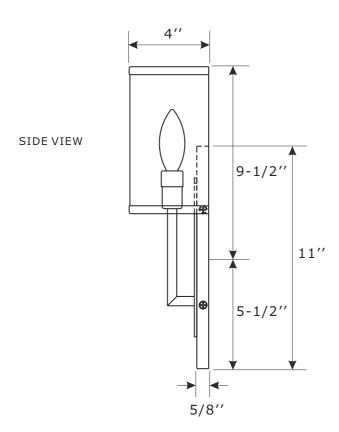

## ASSEMBLY INSTRUCTION MODEL#BRE-A3631-PN-BF







All electrical components must be installed by a licensed electrician in accordance with the National Electric Code and the appropriate local electrical codes.



You will need 1- Candelabra Base Bulb 40 Watts Recommended 60 Watts Max. USE LED BULBS FOR EXTENDED USE This fixture is Damp rated

## How to install

- Place the mounting plate over the outlet box.
  Mark two points on the wall at the center of
  keyhole on the mounting plate.
- 2. Drill two holes at the marked points and insert the wall anchors.
- 3. Place the mounting plate over the outlet box and secure it with outlet box screws. Insert the anchor screws into the wall anchor inside the wall and tighten it by screw driver.
- 4. Install backplate onto the mounting plate, and secure with the screws.
- 5. Slide the fabric sha