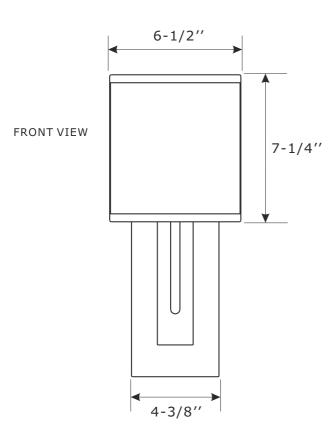

## ASSEMBLY INSTRUCTION MODEL#BRE-A3631-PN-BF







All electrical components must be installed by a licensed electrician in accordance with the National Electric Code and the appropriate local electrical codes.



You will need 1- Candelabra Base Bulb 40 Watts Recommended 60 Watts Max. USE LED BULBS FOR EXTENDED USE This fixture is Damp rated

## How to install

- Place the mounting plate over the outlet box.
  Mark two points on the wall at the center of
  keyhole on the mounting plate.
- 2. Drill two holes at the marked points and insert the wall anchors.
- 3. Place the mounting plate over the outlet box and secure it with outlet box screws. Insert the anchor screws into the wall anchor inside the wall and tighten it by screw driver.
- 4. Install backplate onto the mounting plate, and secure with the screws.
- 5. Slide the fabric s