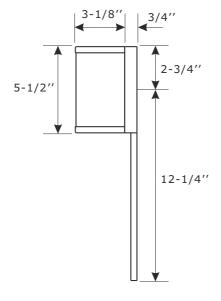

## Part Number

Part Numbers

- A. (1)-Mounting hardware
- B. (1)-Backplate L10''xW5-1/2''xH3/4'' #XRF3702BFBKP10IN
- C. (2)-Ball nut #XRF3702BFBANUT
- D. (2)-Socket
- E. (2)-Finial #XRF3702BFFIN
- F. (1)-Fabric shade #XRF3702SHA9.875IN
- G. (2)-Screw
- H. (2)-Lock washer
- I. (1)-Decorative arm