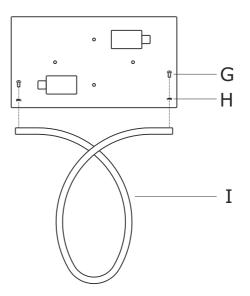

## Part Number

Part Numbers

- A. (1)-Mounting hardware
- B. (1)-Backplate L10''xW5-1/2''xH3/4'' #XRF3702BFBKP10IN
- C. (2)-Ball nut #XRF3702BFBANUT
- D. (2)-Socket
- E. (2)-Finial #XRF3702BFFIN
- F. (1)-Fabric shade #XRF3702SHA9.875IN
- G. (2)-Screw
- H. (2)-Lock washer
- I. (1)-Decorative arm