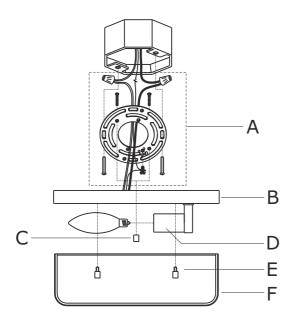

## How to install

- 1. Attach the decorative arm to the bottom of backplate with the lock washers and screws.
- 2. Install the mounting plate to the outlet box using two outlet box screws.
- 4. Install backplate onto the mounting plate, and secure with the ball nut.
- 5. Install the fabric shade onto the backplate, and secure with the finial.
- 6. Install the bulb(not included) into socket.

## Part Number

Part Numbers

- A. (1)-Mounting hardware
- B. (1)-Backplate L10''xW5-1/2''xH3/4'' #XRF3702BFBKP10IN
- C. (2)-Ball nut #XRF3702BFBANUT
- D. (2)-Socket
- E. (2)-Finial #XRF3702BFFIN
- F. (1)-Fabric shade #XRF3702SHA9.875IN
- G. (2)-Screw
- H. (2)-Lock washer
- I. (1)-Decorative arm