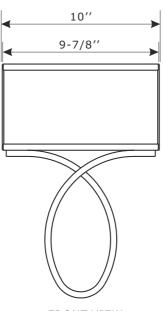

## Part Number

Part Numbers

- A. (1)-Mounting hardware
- B. (1)-Backplate L10''xW5-1/2''xH3/4'' #XRF3702BFBKP10IN
- C. (2)-Ball nut #XRF3702BFBANUT
- D. (2)-Socket
- E. (2)-Finial #XRF3702BFFIN
- F. (1)-Fabric shade #XRF3702SHA9.875IN
- G. (2)-Screw
- H. (2)-Lock washer
- I. (1)-Decorative arm