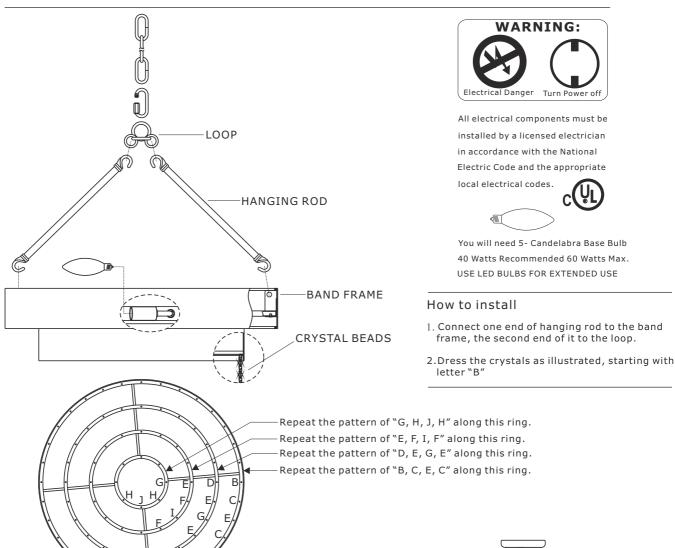

## **Crystal Sets:**

B= <del>⊗ ⊗ ⊗ ⊗</del> (14mmx5pcs)x8sets

C=<del>-⊗⊗⊗⊗⊗⊗</del> (14mmx7pcs)x16sets

 $G = \underbrace{\hspace{-5pt} \otimes \hspace{-5pt} \otimes \hspace{-5pt}$ 

 $I = \frac{}{-\langle\!\langle \cdot \rangle\!\langle \cdot \rangle$ 