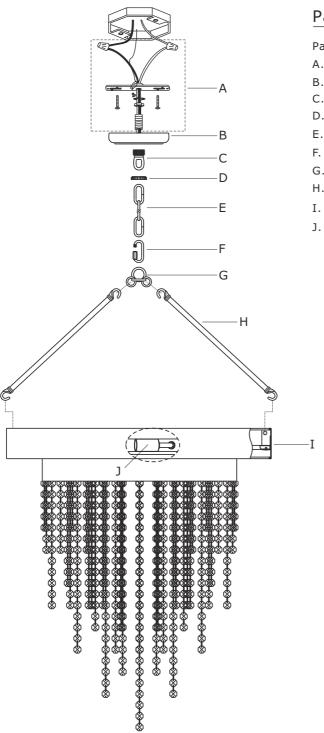

# Part Number

### Part Numbers

- A. (1)-Mounting hardware
- B. (1)-Canopy W5-7/8''xH1-1/8'' #XRF3205PNCAN5.875IN
- C. (1)-Collar Loop
- D. (1)-Collar ring
- E. (1)-Chain -L72 $^{\prime\prime}$ , 5mm thick #XRF3205PNCHA5MM
- F. (1)-Quick link
- G. (1)-Loop
- H. (3)-Hanging rod W1/2"xL8-7/8" #XRF3205PNHROD8.875IN
- I. (1)-Band frame
- J. (5)-Socket