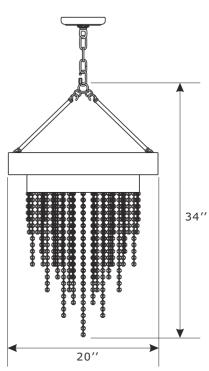

LIGHTING THE WAY FOR SIXTY YEARS

#### ASSEMBLY INSTRUCTION MODEL # CLA-A3205-PN-CL-MWP



## **Crystal Sets:**

B= <del>⊗ ⊗ ⊗ ⊗</del> (14mmx5pcs)x8sets

C=<del>-⊗⊗⊗⊗⊗⊗</del> (14mmx7pcs)x16sets

 $G = \underbrace{\hspace{-5pt} \otimes \hspace{-5pt} \otimes \hspace{-5pt}$ 

 $I = \frac{}{-\langle\!\langle \cdot \rangle\!\langle \cdot \rangle$ 



WARNING: This product can expose you to Lead which is known to the state of California to cause cancer and/or birth defects or reproductive harm. For more information go to www.P65Warnings.ca.gov



LIGHTING THE WAY FUR STATE YEARS

#### PART NUMBER MODEL#CLA-A3205-PN-CL-MWP



# Part Number

### Part Numbers

- A. (1)-Mounting hardware
- B. (1)-Canopy W5-7/8''xH1-1/8'' #XRF3205PNCAN5.875IN
- C. (1)-Collar Loop
- D. (1)-Collar ring
- E. (1)-Chain -L72 $^{\prime\prime}$ , 5mm thick #XRF3205PNCHA5MM
- F. (1)-Quick link
- G. (1)-Loop
- H. (3)-Hanging rod W1/2"xL8-7/8" #XRF3205PNHROD8.875IN
- I. (1)-Band frame
- J. (5)-Socket