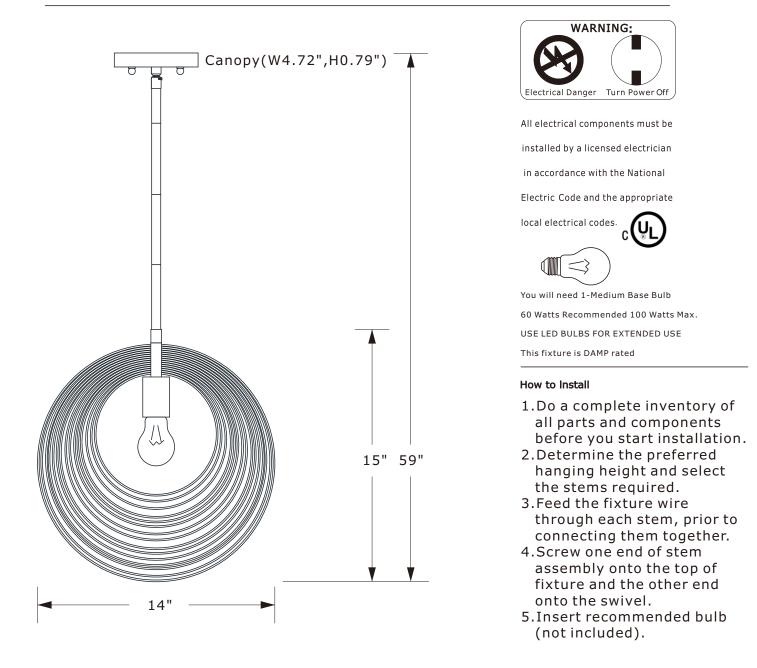

## Part Number

- A. (1) Mounting Hardware
- B. (1) Canopy(W4.72",H0.79") #XRE7700FBCAN4.72IN C. (2) Ball Nut #XRE7700FBBANUT
- D. (1) Swivel
- E. (1) Hanging Stem(6",12.7mm) #XRE7700FBSTEM6IN F. (3) Hanging Stem(12",12.7mm) #XRE7700FBSTEM12IN
- G. (5) Threaded Pipe
- H. (1) Metal Rings(3mm)