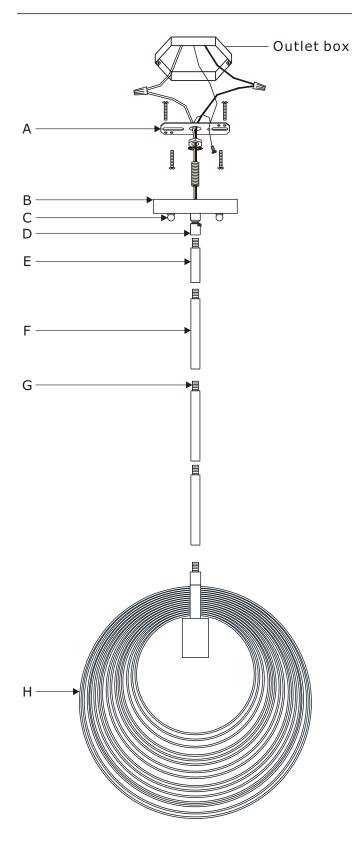

## Part Number

- A. (1) Mounting Hardware
- B. (1) Canopy(W4.72",H0.79") #XRE7700FBCAN4.72IN C. (2) Ball Nut #XRE7700FBBANUT
- D. (1) Swivel
- E. (1) Hanging Stem(6",12.7mm) #XRE7700FBSTEM6IN F. (3) Hanging Stem(12",12.7mm) #XRE7700FBSTEM12IN
- G. (5) Threaded Pipe
- H. (1) Metal Rings(3mm)