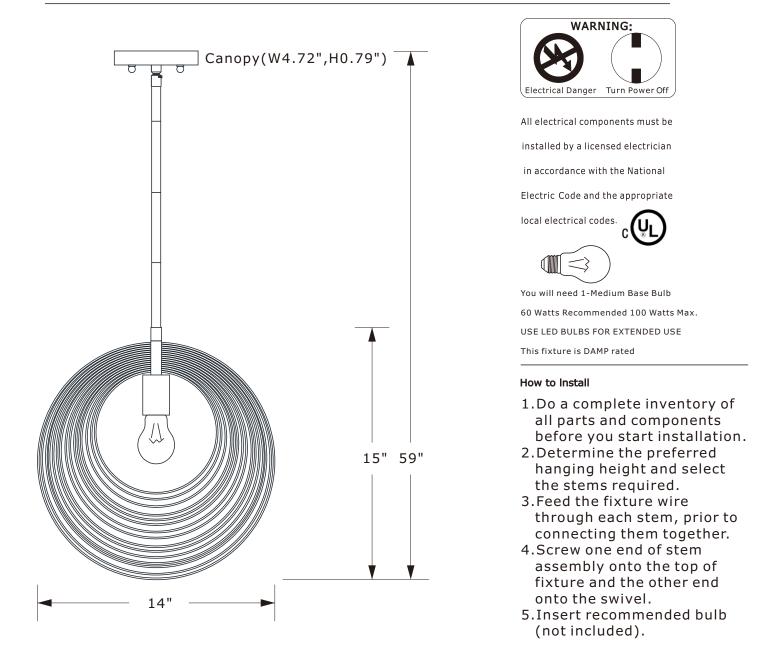

## Part Number

- A. (1) Mounting Hardware
- B. (1) Canopy(W4.72",H0.79") #XRE7700RGCAN4.72IN C. (2) Ball Nut #XRE7700RGBANUT
- D. (1) Swivel
- E. (1) Hanging Stem(6",12.7mm) #XRE7700RGSTEM6IN F. (3) Hanging Stem(12",12.7mm) #XRE7700RGSTEM12IN
- G. (5) Threaded Pipe
- H. (1) Metal Rings(3mm)