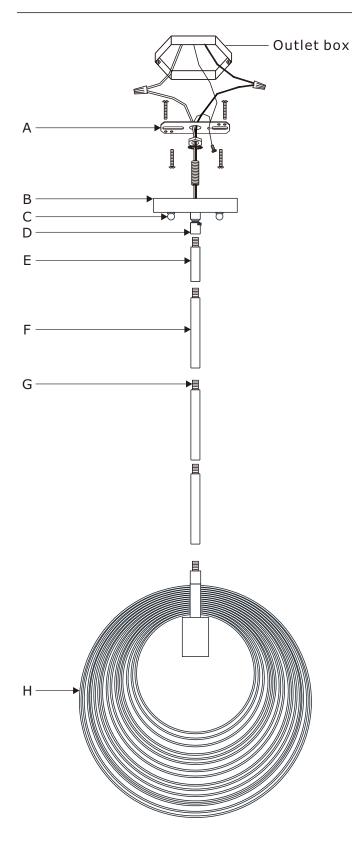

## Part Number

- A. (1) Mounting Hardware
- B. (1) Canopy(W4.72",H0.79") #XRE7700RGCAN4.72IN C. (2) Ball Nut #XRE7700RGBANUT
- D. (1) Swivel
- E. (1) Hanging Stem(6",12.7mm) #XRE7700RGSTEM6IN F. (3) Hanging Stem(12",12.7mm) #XRE7700RGSTEM12IN
- G. (5) Threaded Pipe
- H. (1) Metal Rings(3mm)