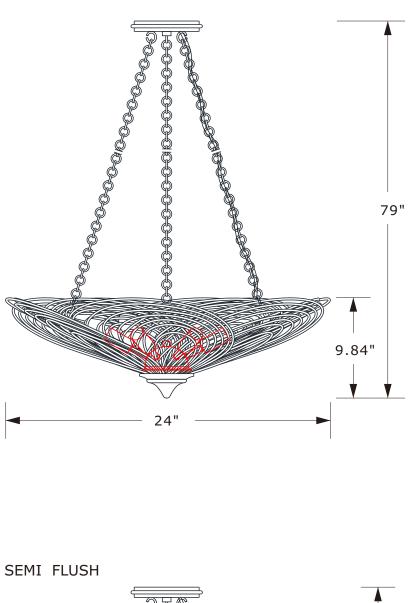

## ASSEMBLY INSTRUCTION MODEL # DOR-B7706-MT

WARNING: Electrical Danger Turn Power Off All electrical components must be installed by a licensed electrician in accordance with the National Electric Code and the appropriate local electrical codes.

40 Watts Recommended 60 Watts Max.

USE LED BULBS FOR EXTENDED USE

THIS FIXTURE IS DAMP RATED