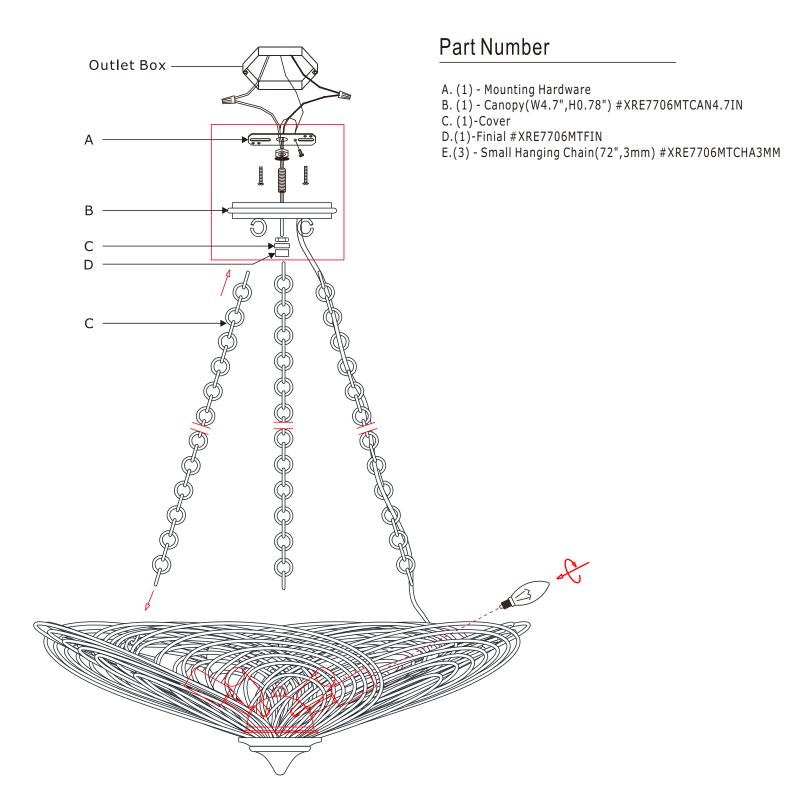

## How to install

- 1.Determine the preferred hanging height and adjust the chain accordingly.
- 2. Take one hanging chain. Hang one end onto the hook under the canopy and hang the other end onto the hook inside the frame. Repeat for the other two chains.
- 3.Weave the fixture wire through one of the hanging chains and through the canopy.
- 4.Install the mounting bar onto the outlet box.
- 5.Raise the fixture up and do the wire connection. Secure the canopy with hex nut and cap nut.

WARNING: This product can expose you to Lead, which is known to the State of California to cause cancer and/or birth defects or reproductive harm. For more information go to www.P65Warnings.ca.gov.

PART NUMBER MODEL # DOR-B7706-MT