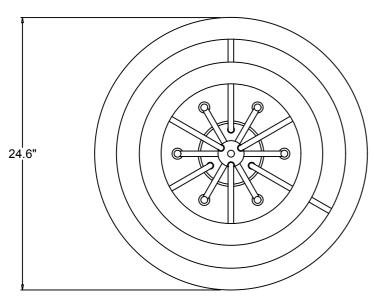

#### **How to Install**

- 1.Screw one end of center stem onto the light cluster. Pass the other end of it through the top cap and secure with hex nut.
- 2.Place the check ring over the hex nut on the lower frame and screw one end of the top hanging rod onto the lower frame. Pass the other end of the top hanging rod through the top cap and secure with hex nut and washer.
- 3. Place the check ring over the hex nut on the upper frame and screw one end of the lower hanging rod onto the upper frame. Pass the other end of the lower hanging rod through the top cap and secure with hex nut and washer.
- 4. Place the metal plate over the top cap and secure with the loop.
- 5. Decide the preferred hanging height and choose the chain needed.
- 6. Follow the safety cable installation step below.
- 7.Install the frame onto the outlet box.
- 8. Insert the glass rod into the frame.