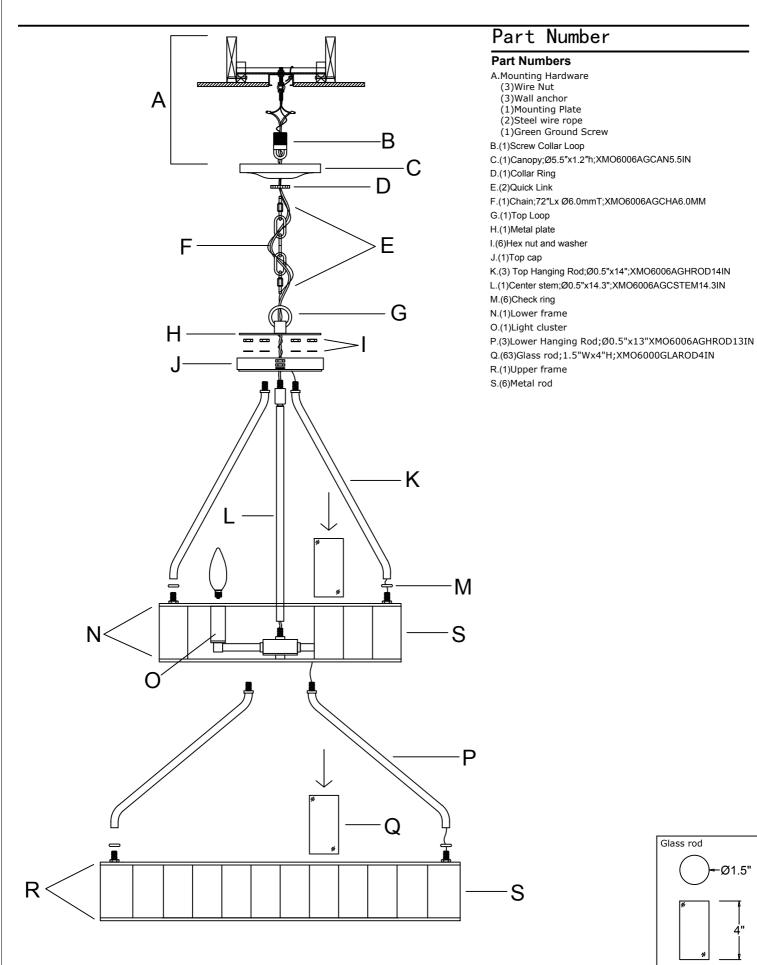

# PART NUMBER MODEL #FAR-6006-AG

#### **How to Install**

- 1.Screw one end of center stem onto the light cluster. Pass the other end of it through the top cap and secure with hex nut.
- 2.Place the check ring over the hex nut on the lower frame and screw one end of the top hanging rod onto the lower frame. Pass the other end of the top hanging rod through the top cap and secure with hex nut and washer.
- 3. Place the check ring over the hex nut on the upper frame and screw one end of the lower hanging rod onto the upper frame. Pass the other end of the lower hanging rod through the top cap and secure with hex nut and washer.
- 4. Place the metal plate over the top cap and secure with the loop.
- 5. Decide the preferred hanging height and choose the chain needed.
- 6. Follow the safety cable installation step below.
- 7.Install the frame onto the outlet box.
- 8. Insert the glass rod into the frame.

### Installation of safety cable

- 1.Pass the long threaded pipe on the hickey through the center of outlet box. Attach it to the ceiling joist and secure it with nuts.
- 2. Feed wires and safety cable up through chain and the hole of screw collar loop. Have the wires and safety cable exit through the side of hickey.
- 3. Feed safety cable through the cable lock and coil it around the hickey twice then feed the cable through the lock again and tighten it with lock screw.
- 4. Continue to run safety cable through the top of outlet box and secure it to the ceiling joist.