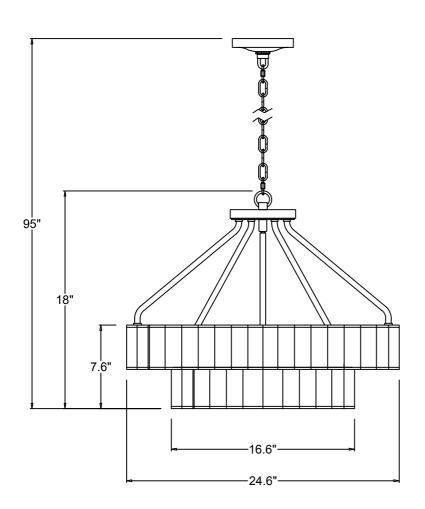

#### **How to Install**

- 1.Screw one end of center stem onto the light cluster. Pass the other end of it through the top cap and secure with hex nut.
- 2.Place the check ring over the hex nut on the lower frame and screw one end of the top hanging rod onto the lower frame. Pass the other end of the top hanging rod through the top cap and secure with hex nut and washer.
- 3. Place the check ring over the hex nut on the upper frame and screw one end of the lower hanging rod onto the upper frame. Pass the other end of the lower hanging rod through the top cap and secure with hex nut and washer.
- 4. Place the metal plate over the top cap and secure with the loop.
- 5. Decide the preferred hanging height and choose the chain needed.
- 6. Follow the safety cable installation step below.
- 7.Install the frame onto the outlet box.
- 8. Insert the glass rod into the frame.

### Installation of safety cable

- 1.Pass the long threaded pipe on the hickey through the center of outlet box. Attach it to the ceiling joist and secure it with nuts.
- 2. Feed wires and safety cable up through chain and the hole of screw collar loop. Have the wires and safety cable exit through the side of hickey.
- 3. Feed safety cable through the cable lock and coil it around the hickey twice then feed the cable through the lock again and tighten it with lock screw.
- 4. Continue to run safety cable through the top of outlet box and secure it to the ceiling joist.