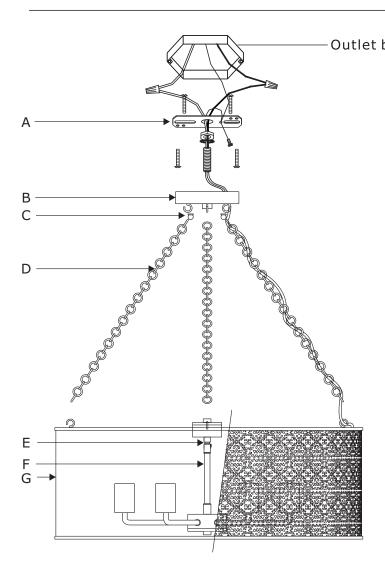

## How to Install

- 1.Insert recommended bulb (not included).
- 2. Feed wiring through one of the pieces of hanging chain and out passed the canopy.
- 3.On each piece of chain, hang one end at the hook on canopy and the second end at the hook on the frame.
- 4. Secure the canopy to the mounting plate by tightening with the ball nuts.

## Outlet box Part Number

A. (1) - Mounting Hardware

B. (1) - Canopy(W5.1",H0.76") #XRE5016FBCAN5.1IN

C. (2) - Ball Nut #XRE5016FBBANUT

D. (4) - Hanging Chain(72",3mm) #XRE5016FBDECHA72IN

E. (1) - Swivel

F. (1) - Center Stem

G. (1) - Metal Frame