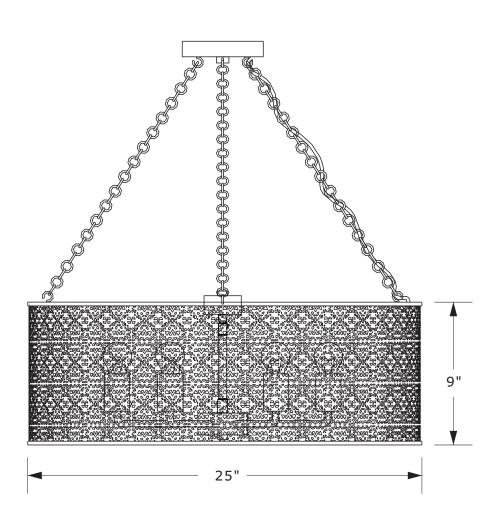

## PART NUMBER MODEL # JAS-A5016-FB

## Outlet box Part Number

A. (1) - Mounting Hardware

B. (1) - Canopy(W5.1",H0.76") #XRE5016FBCAN5.1IN

C. (2) - Ball Nut #XRE5016FBBANUT

D. (4) - Hanging Chain(72",3mm) #XRE5016FBDECHA72IN

E. (1) - Swivel

F. (1) - Center Stem

G. (1) - Metal Frame