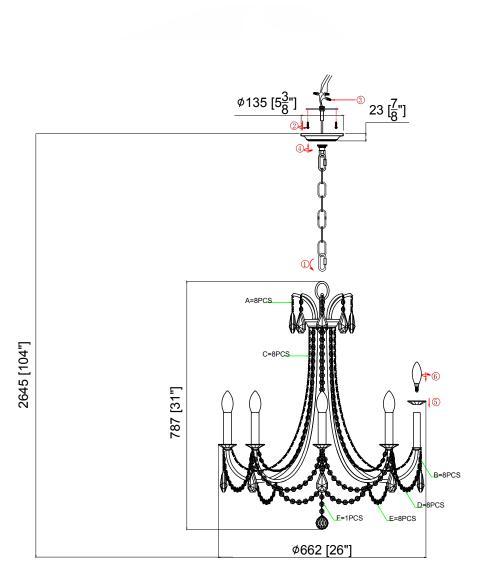

#### You will need 8 Candelabra Base Bulb 60 Watts Recommended 60 Watts Max. USE LED BULBS FOR EXTENDED USE( This fixture is Dry rated) How to Install

- Please place the fixture parts on a soft-cloth covered platform before installation. Do not remove the packaging on the arms until after installation is completed.
- 2. Spread out the arms equally.Open the quick link at the end of the chain and fasten the chain to the fixture loop. Fasten mounting hardware to junction box with the machine screws. After the wires are connected, screw the screw collar loop onto the nipple. Place the canopy up against the ceiling and secure by tightening the screw collar loop ring.
- After safely attaching the fixture onto the junction box, Slide the bobeche over the candle sleeve, then install the bulbs and proceed to connecting the power.
- When you begin to dress the fixture, start with package labeled(A).
- 5. IMPORTANT: Apply crystal sets in alphabetical order.

#### **Crystal sets**

- A. 8sets 2\*14mm+1\*63mm drop
- B. 8sets 3\*14mm+1\*63mm drop
- C. 8sets 29\*14mm
- D. 8sets 17\*14mm
- E. 8sets 11\*14mm
- F. 1set 27\*14mm+1\*40mm drop

WARNING: This product can expose you to Lead, which is known to the State of California to cause cancer and/or birth defects or reproductive harm. For more information go to www.P65Warnings.ca.gov

### Part Numbers

A. (1)-Mounting Hardware B. (1)-Canopy,D5 3/8 X H 7/8" (XBN90903AGCAN5.375IN) C. (1)-Collar loop D. (1)-Chain,L72" (XBN90903AGCHA4MM) E. (8)-Scroll arms,L4 3/4" F. (8)-Candle sleeve,L4 3/8" (XBN90908AGCDL4.125IN) G. (8)-Crystal Bobeche,D 2 3/8" (XBN90902BOB2.375IN) H. (1)-Fixture loop