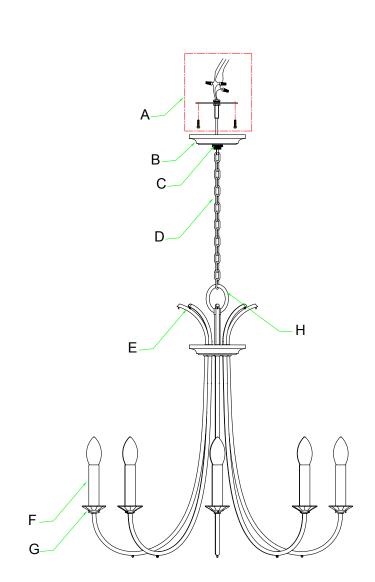

### Part Numbers

A. (1)-Mounting Hardware B. (1)-Canopy,D5 3/8 X H 7/8" (XBN90903AGCAN5.375IN) C. (1)-Collar loop D. (1)-Chain,L72" (XBN90903AGCHA4MM) E. (8)-Scroll arms,L4 3/4" F. (8)-Candle sleeve,L4 3/8" (XBN90908AGCDL4.125IN) G. (8)-Crystal Bobeche,D 2 3/8" (XBN90902BOB2.375IN) H. (1)-Fixture loop