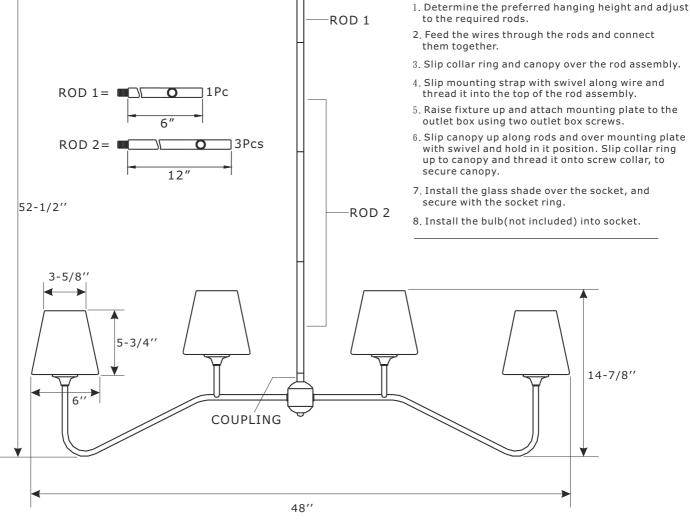

#### ASSEMBLY INSTRUCTION MODEL#KEE-A3004-BF

5-7/8"

All electrical components must be installed by a licensed electrician in accordance with the National Electric Code and the appropriate

You will need 4-Medium Base Bulb 40 Watts Recommended 60 Watts Max. USE LED BULBS FOR EXTENDED USE

#### How to install

- with swivel and hold in it position. Slip collar ring up to canopy and thread it onto screw collar, to secure canopy.

LIGHTING THE WAY FOR SIXTY YEARS