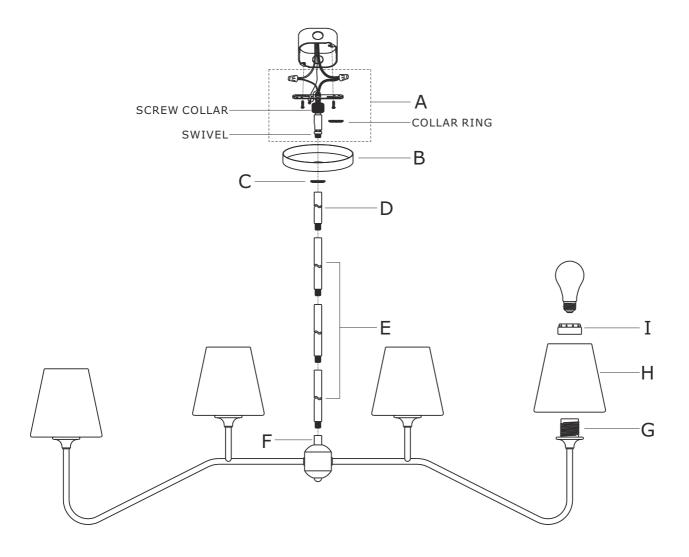

## Part Numbers

- A. (1)-Mounting hardware
- B. (1)-Canopy W5-7/8"xH7/8" #XRF3004BFAN5.875IN
- C. (1)-Collar ring
- D. (1)-Rod D5/8"xL6" #XRF3004BFROD6IN
- E. (3)-Rod D5/8"xL12" #XRF3004BFROD12IN
- F. (1)-Coupling
- G. (4)-Socket
- H. (4)-Glass shade #XRF3004SHA6IN
- I. (4)-Socket ring