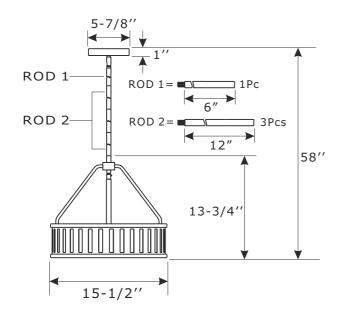

## Part Numbers

- A. (1)-Mounting hardware
- B. (1)-Mounting plate
- C. (1)-Canopy kit W5-7/8"xH1"#XRF8303BFCAN5.875IN
- D. (2)-Mounting screw
- E. (1)-Rod D5/8"xL6" #XRF8303BFROD6IN
- F. (3)-Rod D5/8"xL12" #XRF8303BFROD12IN
- G. (1)-Coupler
- H. (4)-Screw
- I. (1)-Center rod assembly #XRF8303BFSTEM
- J. (4)-Hanging rod D3/8 $^{\prime\prime}$ xH7-3/4 $^{\prime\prime}$  #XRF8303BFSIDEROD
- K. (1)-Light cluster
- L. (1)-Top metal ring
- M. (3)-Glass panel
- N. (1)-Glass diffuser #XRF8303DIFF13.75IN
- O. (1)-Metal frame
- P. (4)-Screw