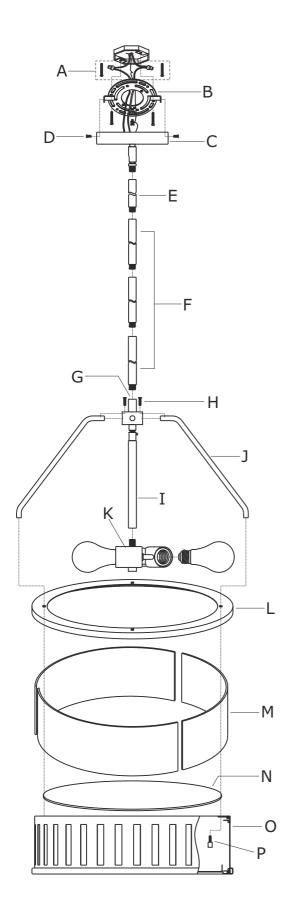

#### How to install

- Slide the glass diffuser onto the bottom of metal frame and secure it with clips.
- 2. Slide the glass panels inside the metal frame and secure it with clips.
- 3.Slip the center rod assembly along wire and thread onto the nipple located on the top of the light cluster.
- 4.Insert the hanging rod into the side holes of top box on the center rod, and secure the hanging rod from the top with the screws.
- 5.Put the top metal ring over the metal frame. Line up the hole on the bottom of hanging rod with the hole on the top metal ring and the bracket on the metal frame, and secure it with screws.
- $\ensuremath{\mathsf{6.Separate}}$  the mounting plate from the canopy kit by removing the screws.
- 7.Install the mounting plate to the outlet box using two outlet box screws.
- 8. Determine the preferred hanging height and adjust the required rods.
- 9. Feed the wires through the rods and connect them together.
- 10.Slip canopy kit along wire and thread it into the top of the rod assembly.
- 11.Install canopy onto the mounting plate, and secure with the mounting screws.
- 12.Install the bulb(not included) into the socket.

## Part Numbers

- A. (1)-Mounting hardware
- B. (1)-Mounting plate
- C. (1)-Canopy kit W5-7/8"xH1"#XRF8303BFCAN5.875IN
- D. (2)-Mounting screw
- E. (1)-Rod D5/8"xL6" #XRF8303BFROD6IN
- F. (3)-Rod D5/8"xL12" #XRF8303BFROD12IN
- G. (1)-Coupler
- H. (4)-Screw
- I. (1)-Center rod assembly #XRF8303BFSTEM
- J. (4)-Hanging rod D3/8 $^{\prime\prime}$ xH7-3/4 $^{\prime\prime}$  #XRF8303BFSIDEROD
- K. (1)-Light cluster
- L. (1)-Top metal ring
- M. (3)-Glass panel
- N. (1)-Glass diffuser #XRF8303DIFF13.75IN
- O. (1)-Metal frame
- P. (4)-Screw