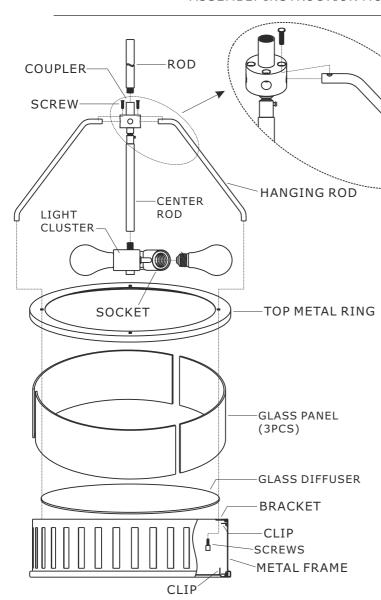

#### How to install

- Slide the glass diffuser onto the bottom of metal frame and secure it with clips.
- 2. Slide the glass panels inside the metal frame and secure it with clips.
- 3.Slip the center rod assembly along wire and thread onto the nipple located on the top of the light cluster.
- 4.Insert the hanging rod into the side holes of top box on the center rod, and secure the hanging rod from the top with the screws.
- 5.Put the top metal ring over the metal frame. Line up the hole on the bottom of hanging rod with the hole on the top metal ring and the bracket on the metal frame, and secure it with screws.
- $\ensuremath{\mathsf{6.Separate}}$  the mounting plate from the canopy kit by removing the screws.
- 7.Install the mounting plate to the outlet box using two outlet box screws.
- 8. Determine the preferred hanging height and adjust the required rods.
- 9. Feed the wires through the rods and connect them together.
- 10.Slip canopy kit along wire and thread it into the top of the rod assembly.
- 11.Install canopy onto the mounting plate, and secure with the mounting screws.
- 12.Install the bulb(not included) into the socket.

## Part Numbers

- A. (1)-Mounting hardware
- B. (1)-Mounting plate
- C. (1)-Canopy kit W5-7/8"xH1"#XRF8303BFCAN5.875IN
- D. (2)-Mounting screw
- E. (1)-Rod D5/8"xL6" #XRF8303BFROD6IN
- F. (3)-Rod D5/8"xL12" #XRF8303BFROD12IN
- G. (1)-Coupler
- H. (4)-Screw
- I. (1)-Center rod assembly #XRF8303BFSTEM
- J. (4)-Hanging rod D3/8 $^{\prime\prime}$ xH7-3/4 $^{\prime\prime}$  #XRF8303BFSIDEROD
- K. (1)-Light cluster
- L. (1)-Top metal ring
- M. (3)-Glass panel
- N. (1)-Glass diffuser #XRF8303DIFF13.75IN
- O. (1)-Metal frame
- P. (4)-Screw