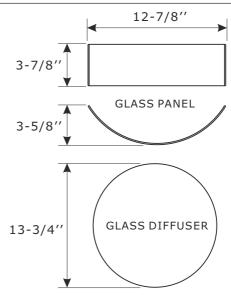

## Part Numbers

- A. (1)-Mounting hardware
- B. (1)-Mounting plate
- C. (1)-Canopy kit W5-7/8"xH1"#XRF8303BFCAN5.875IN
- D. (2)-Mounting screw
- E. (1)-Rod D5/8"xL6" #XRF8303BFROD6IN
- F. (3)-Rod D5/8"xL12" #XRF8303BFROD12IN
- G. (1)-Coupler
- H. (4)-Screw
- I. (1)-Center rod assembly #XRF8303BFSTEM
- J. (4)-Hanging rod D3/8 $^{\prime\prime}$ xH7-3/4 $^{\prime\prime}$  #XRF8303BFSIDEROD
- K. (1)-Light cluster
- L. (1)-Top metal ring
- M. (3)-Glass panel
- N. (1)-Glass diffuser #XRF8303DIFF13.75IN
- O. (1)-Metal frame
- P. (4)-Screw