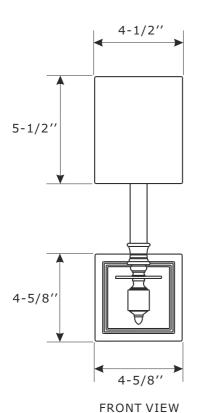

# Part Numbers

- A. (1)-Mounting hardware
- B. (1)-Mounting plate
- C. (1)-Backplate W4-5/8''xH7/8'' #XRF481AGBKPL4.5IN
- D. (2)-Screw
- E. (1)-Candle sleeve W7/8"xL4-3/4" #XRF481AGCDL4.75IN
- F. (1)-Fabric shade W4-1/2"xH5-1/2" #XRF481SHA4.5IN