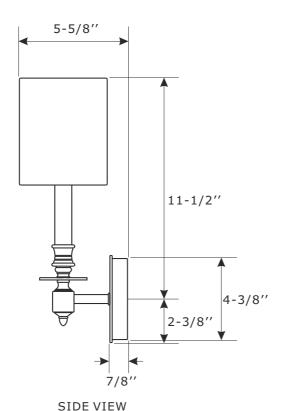

# Part Numbers

- A. (1)-Mounting hardware
- B. (1)-Mounting plate
- C. (1)-Backplate W4-5/8''xH7/8'' #XRF481AGBKPL4.5IN
- D. (2)-Screw
- E. (1)-Candle sleeve W7/8"xL4-3/4" #XRF481AGCDL4.75IN
- F. (1)-Fabric shade W4-1/2"xH5-1/2" #XRF481SHA4.5IN