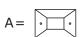

## Crystal Sets

A.8 Pieces. (+1 SPARE) 43x30mm

B.16 Pieces. (+1 SPARE) 86x30mm

PART NUMBER MODEL #MER-4862-GA