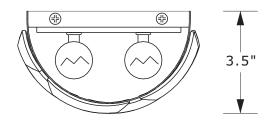

## How to Install

- 1.Remove the crystal frame from the backplate by unscrewing the top flat screws.
- 2.Install the backplate onto the outlet box.
- 3.Insert recommended bulb (not included).
- 4. Place the crystal frame back onto the backplate and secure it with flat screws.