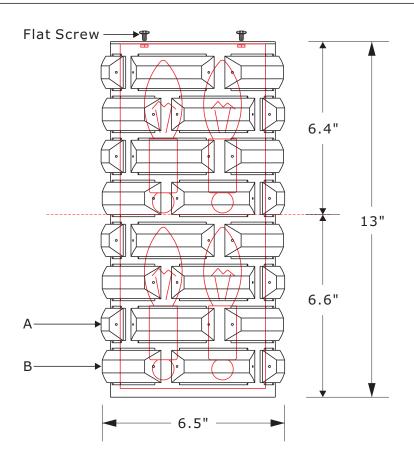

## How to Install

- 1.Remove the crystal frame from the backplate by unscrewing the top flat screws.
- 2.Install the backplate onto the outlet box.
- 3.Insert recommended bulb (not included).
- 4. Place the crystal frame back onto the backplate and secure it with flat screws.

## Crystal Sets

A.8 Pieces. (+1 SPARE) 43x30mm

B.16 Pieces. (+1 SPARE) 86x30mm

PART NUMBER MODEL #MER-4862-GA