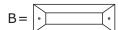

## Crystal Sets

A.8 Pieces. (+1 SPARE) 43x30mm

B.16 Pieces. (+1 SPARE) 86x30mm

PART NUMBER MODEL #MER-4862-GA