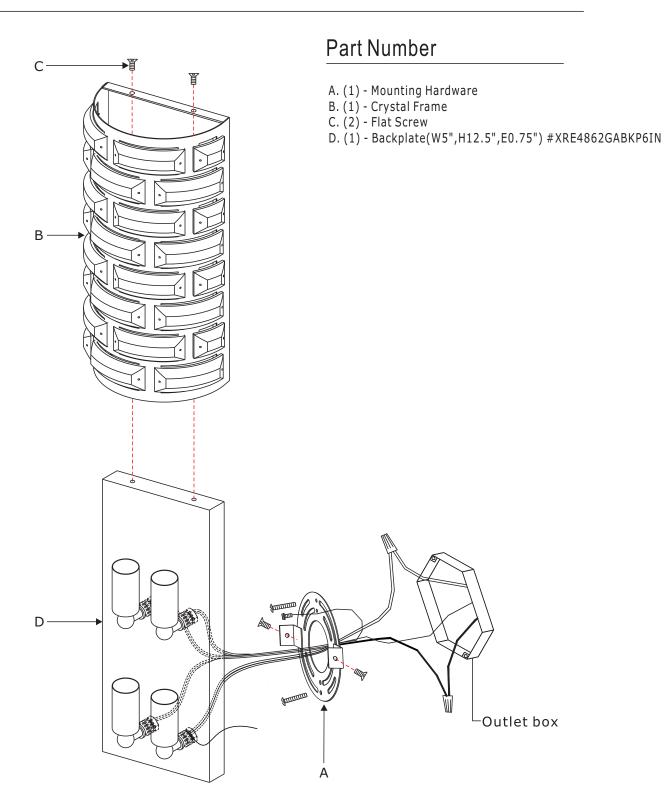

## How to Install

- 1.Remove the crystal frame from the backplate by unscrewing the top flat screws.
- 2.Install the backplate onto the outlet box.
- 3.Insert recommended bulb (not included).
- 4. Place the crystal frame back onto the backplate and secure it with flat screws.

## Crystal Sets

A.8 Pieces. (+1 SPARE) 43x30mm

B.16 Pieces. (+1 SPARE) 86x30mm

PART NUMBER MODEL #MER-4862-GA