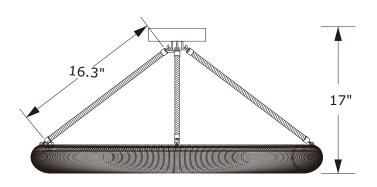

LIGHTING THE WAY FOR SIXTY YEARS

## **ASSEMBLY INSTRUCTION MODEL # OAK-7538-SG**







All electrical components must be

installed by a licensed electrician

in accordance with the National

Electric Code and the appropriate

local electrical codes.



FIXTURE USES INTEGRATED LEDS (INCLUDED) 30 WATTS MAX THIS FIXTURE IS DRY RATED

## How to install

: cf'<Ub[]b[.

%"8YWJXY'h\Y'dfYZYffYX'\Ub[]b['\Y][\h'UbX'
W\ccgY'h\Y'WtffYWh'`Yb[h\cz'W\U]b'UbX'Z]I hi fY'
k]fY"''K\Yb'W\h']b['h\Y'Z]I hi fY'k]fYz fYa cj Y'
Ubmgh]W\_Yfgz'cb'h\Y'gYWf]cb'VY]b['fYa cj YXz'cbY'
Uh'U'h]a Y'hc'Ybgi fY'h\Y'gh]W\_Yfg'WUb'VY'di h'VUW\_
WtffYWh'm'

&"FYa cj Y'h\Y'cdYb'\cc\_'cb'h\Y'`cb['fcX'h\Yb'h\fYUX'h\Y'k]fYg'h\fci [\'h\Y'cdYb'\cc\_'UbX'h\Yb'h\Y'`cb['fcX''H][\h\Y'cdYb'\cc\_'UbX'cb['fcX''VUW'hc[Yh\Yf"Fib'h\Y'k]fYg'h\fci [\'h\Y'W\U]bž'`ccd'UbX'WbcdmUbX']bgYfh'h\Y'Vi W'Y'cb'h\Y'ybX'cZ'h\Y'k]fYg"AU\_Y'