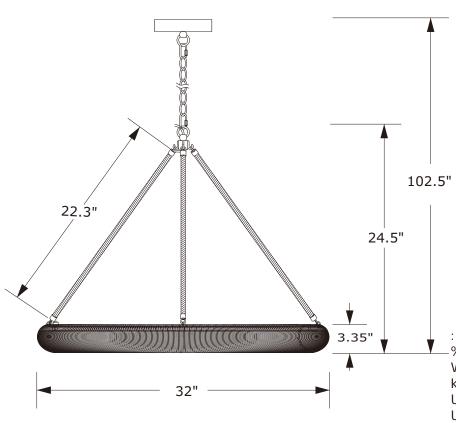

LIGHTING THE WAY FOR SIXTY YEARS

## **ASSEMBLY INSTRUCTION MODEL # OAK-7538-SG**







All electrical components must be

installed by a licensed electrician

in accordance with the National

Electric Code and the appropriate

local electrical codes.



FIXTURE USES INTEGRATED LEDS (INCLUDED) 30 WATTS MAX THIS FIXTURE IS DRY RATED

## How to install

: cf'<Ub[]b[.

%"8YWJXY'h\Y'dfYZYffYX'\Ub[]b['\Y][\h'UbX'
W\ccgY'h\Y'WtffYWh'`Yb[h\cz'W\U]b'UbX'Z]I hi fY'
k]fY"''K\Yb'W\h']b['h\Y'Z]I hi fY'k]fYz fYa cj Y'
Ubmgh]W\_Yfgz'cb'h\Y'gYWf]cb'VY]b['fYa cj YXz'cbY'
Uh'U'h]a Y'hc'Ybgi fY'h\Y'gh]W\_Yfg'WUb'VY'di h'VUW\_
WtffYWh'm'

&"FYa cj Y'h\Y'cdYb'\cc\_'cb'h\Y'`cb['fcX'h\Yb'h\fYUX'h\Y'k]fYg'h\fci [\'h\Y'cdYb'\cc\_'UbX'h\Yb'h\Y'`cb['fcX''H][\h\Y'cdYb'\cc\_'UbX'cb['fcX''VUW'hc[Yh\Yf"Fib'h\Y'k]fYg'h\fci [\'h\Y'W\U]bž'`ccd'UbX'WbcdmUbX']bgYfh'h\Y'Vi W'Y'cb'h\Y'ybX'cZ'h\Y'k]fYg"AU\_