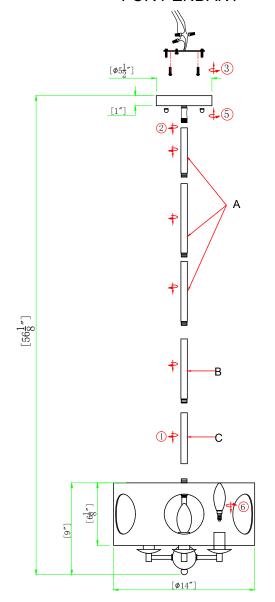

#### **How to Install**

- **1.** Do a complete inventory of all parts and components before you start installing.
- 2. Decide the preferred hang stem length .Pass the fixture wire through the stems and swivel and canopy and screw them together.
- 3. Fasten mounting plate to outlet box with the machine screws. Place the fixture against mounting surface allowing the machine screws to pass through the canopy, and secure it with ball nuts.

#### Part Numbers

A. (3)-Stems D0.63X12" (XBN700BKGASTEM12IN) B. (1)-Stems D0.63X6" (XBN700BKGASTEM6IN) C. (1)-Stems D0.63X3" (XBN700BKGASTEM3IN) D. (1)-Mounting Hardware E. (1)-Canopy D5 1/2\*H1" (XBN700BKGACAN5.5IN) F. (2)-Ball nut D2/5\*2/5" (XBN700BKGABANUT) G. (1)-Swivel D 1/2\* 1/5" H. (4)-Candle Sleeve;L2" (XBN700BKGACDL2IN) I. (1)-Finial D 3/4" (XBN700BKGAFIN)