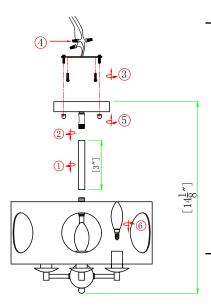

#### **How to Install**

- **1.** Do a complete inventory of all parts and components before you start installing.
- 2. Decide the preferred hang stem length .Pass the fixture wire through the stems and swivel and canopy and screw them together.
- 3. Fasten mounting plate to outlet box with the machine screws. Place the fixture against mounting surface allowing the machine screws to pass through the canopy, and secure it with ball nuts.

#### Part Numbers

A. (3)-Stems D0.63X12" (XBN700BKGASTEM12IN) B. (1)-Stems D0.63X6" (XBN700BKGASTEM6IN) C. (1)-Stems D0.63X3" (XBN700BKGASTEM3IN) D. (1)-Mounting Hardware E. (1)-Canopy D5 1/2\*H1" (XBN700BKGACAN5.5IN) F. (2)-Ball nut D2/5\*2/5" (XBN700BKGABANUT) G. (1)-Swivel D 1/2\* 1/5" H. (4)-Candle Sleeve;L2" (XBN700BKGACDL2IN) I. (1)-Finial D 3/4" (XBN700BKGAFIN)