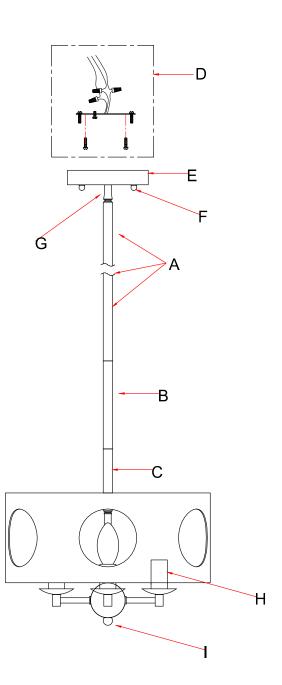

#### Part Numbers

A. (3)-Stems D0.63X12" (XBN700BKGASTEM12IN) B. (1)-Stems D0.63X6" (XBN700BKGASTEM6IN) C. (1)-Stems D0.63X3" (XBN700BKGASTEM3IN) D. (1)-Mounting Hardware E. (1)-Canopy D5 1/2\*H1" (XBN700BKGACAN5.5IN) F. (2)-Ball nut D2/5\*2/5" (XBN700BKGABANUT) G. (1)-Swivel D 1/2\* 1/5" H. (4)-Candle Sleeve;L2" (XBN700BKGACDL2IN) I. (1)-Finial D 3/4" (XBN700BKGAFIN)