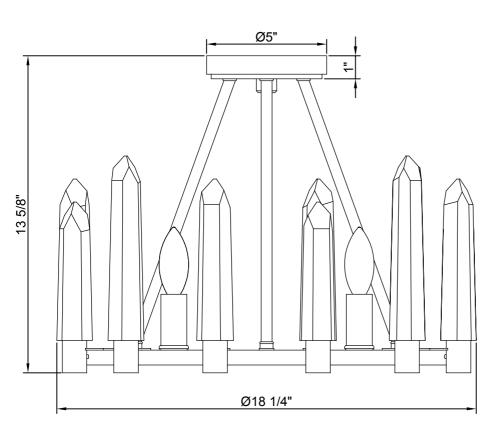

#### How to Install

- 1.Attach mounting plate to the outlet box using box screws.
- 2. Connect the fixture wires to the supply wires.
- 3. Mount the fixture to the outlet box with ball nuts.
- Carefully insert the crystal bars into the cup holder as per illustration below. (A magnet is glued onto bottom of crystal bar to make tight contact with the cup holder)
- 5. Install the bulb (Not included) in accordance with the fixture's specifications. (DO NOT EXCEED THE MAXIMUM WATTAGE RATING!)