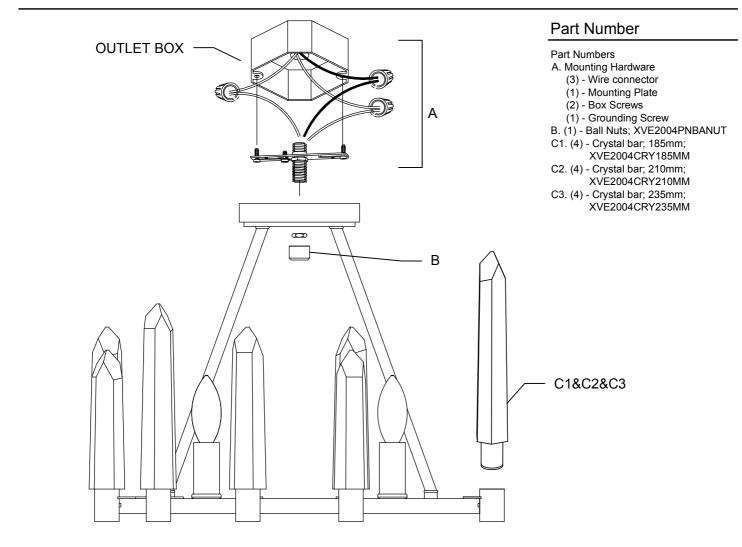

#### How to Install

- 1.Attach mounting plate to the outlet box using box screws.
- 2. Connect the fixture wires to the supply wires.
- 3. Mount the fixture to the outlet box with ball nuts.
- Carefully insert the crystal bars into the cup holder as per illustration below. (A magnet is glued onto bottom of crystal bar to make tight contact with the cup holder)
- 5. Install the bulb (Not included) in accordance with the fixture's specifications. (DO NOT EXCEED THE MAXIMUM WATTAGE RATING!)

### PART NUMBER MODEL #WAT-B2004-PN