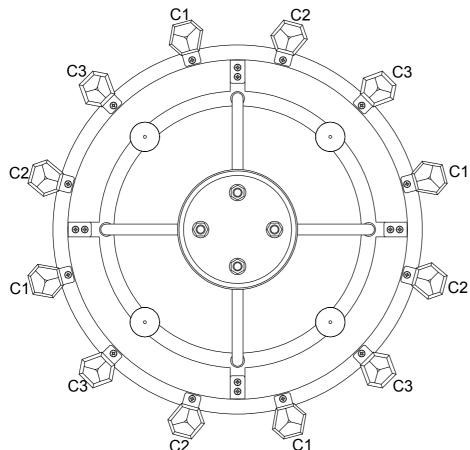

#### How to Install

- 1.Attach mounting plate to the outlet box using box screws.
- 2. Connect the fixture wires to the supply wires.
- 3. Mount the fixture to the outlet box with ball nuts.
- Carefully insert the crystal bars into the cup holder as per illustration below. (A magnet is glued onto bottom of crystal bar to make tight contact with the cup holder)
- 5. Install the bulb (Not included) in accordance with the fixture's specifications. (DO NOT EXCEED THE MAXIMUM WATTAGE RATING!)