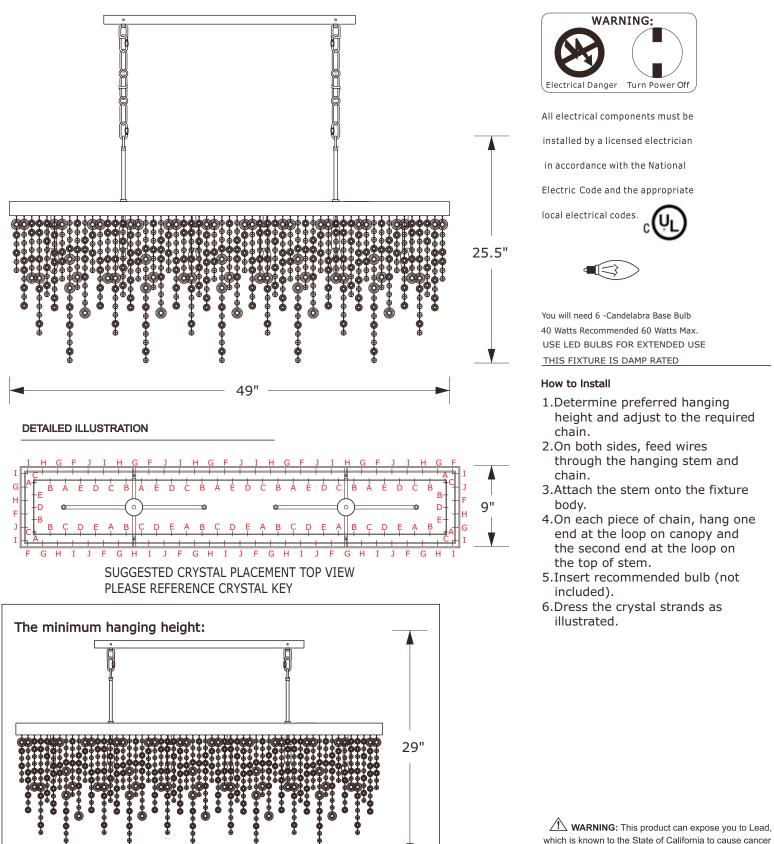

ASSEMBLY INSTRUCTION MODEL #WIN-617-BF-CL-MWP

which is known to the State of California to cause cancer and/or birth defects or reproductive harm. For more information go to www.P65Warnings.ca.gov.

Crystorama.com

## Crystal Key

- A.14 Sets. G.14 Sets. (5)14mm + (4)20mm + (1)30mmB.14 Sets. H.14 Sets. (7)14mm + (5)20mm + (1)30mm (5)14mm + (4)20mm C.14 Sets. I.16 Sets. (3)14mm + (6)20mm + (1)30mm D.12 Sets. J.12 Sets. (10)14mm + (4)20mm + (2)30mm E.12 Sets. (6)14mm + (4)20mm + (1)30mm F.14 Sets.
- (4)14mm + (2)20mm + (1)30mm
- (3)14mm + (3)20mm + (1)30mm (3)14mm + (2)20mm + (1)30mm (5)14mm + (2)20mm + (1)30mm

## Part Number

- A. (1) Mounting Hardware
  - include:
  - (1) Mounting Plate
  - (4) Machine Screw
  - (3) Wire Connector
  - (2) Plastic Anchor
  - (2) Wood Screw
- B. (1) Canopy(L28",W4.5",H0.75") #XRE617BFCAN28IN
- C. (4) Fixture Loop
- D. (4) Quick Link
- E. (2) Hanging Chain(each72", 5.0mm) #XRE617BFCHA5MM
- F. (2) Hanging Stem(6",12.7mm) #XRE617BFSTEM6IN

For installation of mounting plate:

- 1.Please measure the distance between the two mounting keyholes on the mounting plate.
- 2. Make two points on the ceiling according to the distance measured above.
- 3.Drill two holes at the two points and insert the plastic anchors.
- 4. Put the mounting plate over outlet box and insert two wood screws in the plastic anchors and tighten them.