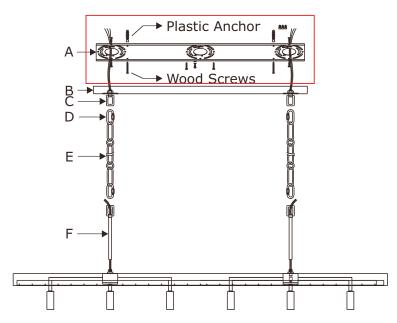

## Part Number

- A. (1) Mounting Hardware
  - include:
  - (1) Mounting Plate
  - (4) Machine Screw
  - (3) Wire Connector
  - (2) Plastic Anchor
  - (2) Wood Screw
- B. (1) Canopy(L28",W4.5",H0.75") #XRE617BFCAN28IN
- C. (4) Fixture Loop
- D. (4) Quick Link
- E. (2) Hanging Chain(each72", 5.0mm) #XRE617BFCHA5MM
- F. (2) Hanging Stem(6",12.7mm) #XRE617BFSTEM6IN

For installation of mounting plate:

- 1.Please measure the distance between the two mounting keyholes on the mounting plate.
- 2. Make two points on the ceiling according to the distance measured above.
- 3.Drill two holes at the two points and insert the plastic anchors.
- 4. Put the mounting plate over outlet box and insert two wood screws in the plastic anchors and tighten them.